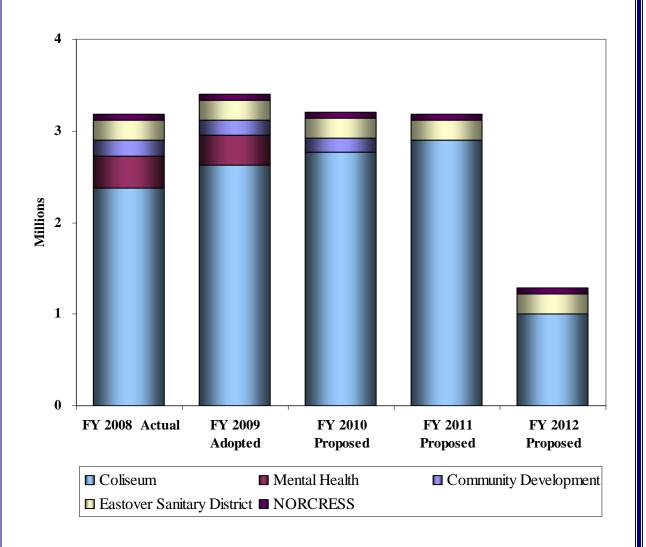

#### **Project Costs**

| Project                           | Project Budget ————— Proposed ————— |                   |            |            |            |            |            |            |
|-----------------------------------|-------------------------------------|-------------------|------------|------------|------------|------------|------------|------------|
|                                   | FY2008<br>Final Budget              | FY2009<br>Adopted | FY2009     | FY2010     | FY2011     | FY2012     | FY2013     | Tota       |
| 1998 School Bond Projects         | 108,522,336                         | Closed            |            |            |            |            |            | -          |
| Animal Control Shelter            | 5,280,033                           | 5,280,033         |            |            |            |            |            | 5,280,033  |
| Landfill Construction             | 4,789,273                           | 4,789,273         |            |            |            |            |            | 4,789,273  |
| NORCRESS Sewer Project            | 9,734,628                           | Closed            |            |            |            |            |            | -          |
| Law Enforcement Training Ctr      | 4,972,889                           | 5,042,889         |            |            |            |            |            | 5,042,889  |
| Eastover Sanitary District-Sewer  | 3,610,433                           | 4,992,009         |            |            |            |            |            | 4,992,009  |
| School Bond Project 2004          | 45,998,264                          | Closed            |            |            |            |            |            | -          |
| Averasboro Battlefield            | 577,617                             | 577,617           |            |            |            |            |            | 577,61     |
| Health Department Building        | 1,466,300                           | 27,986,300        |            |            |            |            |            | 27,986,30  |
| Gray's Creek Middle               |                                     | 20,000,000        |            |            |            |            |            | 20,000,00  |
| Western Branch Library            |                                     | 402,962           | 4,801,900  |            |            |            |            | 5,204,86   |
| Western Elementary School         |                                     |                   | 19,515,826 |            |            |            |            | 19,515,82  |
| Pamalee Branch Library            |                                     |                   |            |            | 7,542,992  |            |            | 7,542,99   |
| Detention Facility Pod            |                                     |                   |            | 10,600,000 |            |            |            | 10,600,00  |
| 800 MHz Radio System              |                                     |                   |            | 2,600,000  |            |            |            | 2,600,00   |
| Replace Analog Radios             |                                     |                   |            |            |            |            | 8,000,000  | 8,000,00   |
| Crown Coliseum Mechanicals Upgrad | ie                                  |                   |            | 5,000,000  |            |            |            | 5,000,00   |
| County Schools                    |                                     |                   |            | 57,110,000 | 50,190,000 | 39,500,000 | 28,730,000 | 175,530,00 |
|                                   | 184.951.773                         | 69.071.083        | 24.317.726 | 75.310.000 | 57,732,992 | 39,500,000 | 36,730,000 | 302.661.80 |

#### **Adopted Funding**

| Project                         | Adopted     | Budget     |           | F         | Y2009 Finan | cing Sources  | s —       |           |
|---------------------------------|-------------|------------|-----------|-----------|-------------|---------------|-----------|-----------|
|                                 | FY2008      | FY2009     | Federal   | State     | GO Bonds    | COPS/<br>Bank | Other     | County    |
| 1998 School Bond Projects       | 108,522,336 | Closed     |           |           |             |               |           |           |
| Animal Control Shelter          | 5,280,033   | 5,280,033  |           |           |             | 4,253,988     |           | 1,026,045 |
| Landfill Construction           | 4,789,273   | 4,789,273  |           |           |             |               | 4,789,273 |           |
| NORCRESS Sewer Project          | 9,734,628   | Closed     |           |           |             |               |           |           |
| Law Enforcement Training Ctr    | 4,972,889   | 5,042,889  | 4,840,889 |           |             |               | 202,000   |           |
| Eastover Sanitary District-Sewe | 3,610,433   | 4,992,009  |           | 3,906,862 |             |               | 1,085,147 |           |
| School Bond Project 2004        | 45,998,264  | Closed     |           |           |             |               |           |           |
| Averasboro Battlefield          | 577,617     | 577,617    |           | 450,093   |             |               | 127,524   |           |
| Health Department Building      | 1,466,300   | 27,986,300 |           |           |             | 26,500,000    |           | 1,486,300 |
| Western Branch Library          |             | 402,962    |           |           |             |               |           | 402,962   |
| Gray's Creek Middle             |             | 20,000,000 |           |           |             | 20,000,000    |           |           |
|                                 | 184,951,773 | 69,071,083 | 4,840,889 | 4,356,955 | -           | 50,753,988    | 6,203,944 | 2,915,307 |