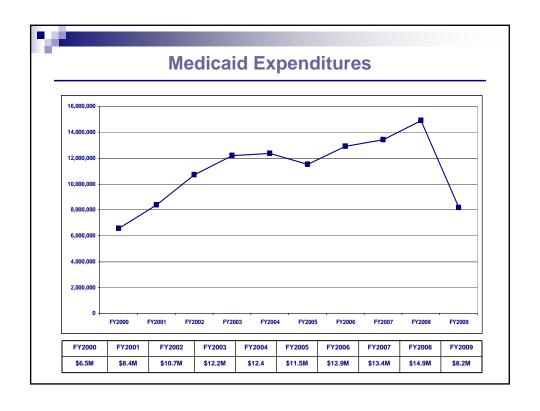

#### **Budget Highlights**

- Medicaid 2<sup>nd</sup> year
  - Expenditures reduced \$6,732,019
  - Sales tax loss \$3,699,200
  - Hold harmless to municipalities \$2,815,949
  - Net savings=\$216,870
- NC Solid Waste Disposal Tax
  - \$2.00/ton State tax
  - Fiscal impact \$460,620
    - Solid Waste Department to absorb cost