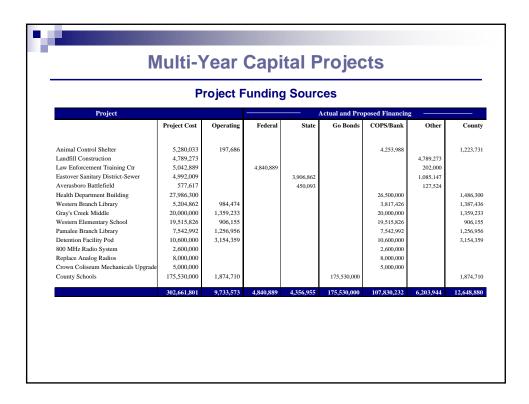

#### **Adopted Funding**

| Project                         | Adopted     | Budget     |           | F         | Y2009 Finan | cing Sources  | s —       |           |
|---------------------------------|-------------|------------|-----------|-----------|-------------|---------------|-----------|-----------|
|                                 | FY2008      | FY2009     | Federal   | State     | GO Bonds    | COPS/<br>Bank | Other     | County    |
| 1998 School Bond Projects       | 108,522,336 | Closed     |           |           |             |               |           |           |
| Animal Control Shelter          | 5,280,033   | 5,280,033  |           |           |             | 4,253,988     |           | 1,026,045 |
| Landfill Construction           | 4,789,273   | 4,789,273  |           |           |             |               | 4,789,273 |           |
| NORCRESS Sewer Project          | 9,734,628   | Closed     |           |           |             |               |           |           |
| Law Enforcement Training Ctr    | 4,972,889   | 5,042,889  | 4,840,889 |           |             |               | 202,000   |           |
| Eastover Sanitary District-Sewe | 3,610,433   | 4,992,009  |           | 3,906,862 |             |               | 1,085,147 |           |
| School Bond Project 2004        | 45,998,264  | Closed     |           |           |             |               |           |           |
| Averasboro Battlefield          | 577,617     | 577,617    |           | 450,093   |             |               | 127,524   |           |
| Health Department Building      | 1,466,300   | 27,986,300 |           |           |             | 26,500,000    |           | 1,486,300 |
| Western Branch Library          |             | 402,962    |           |           |             |               |           | 402,962   |
| Gray's Creek Middle             |             | 20,000,000 |           |           |             | 20,000,000    |           |           |
|                                 | 184,951,773 | 69,071,083 | 4,840,889 | 4,356,955 | -           | 50,753,988    | 6,203,944 | 2,915,307 |