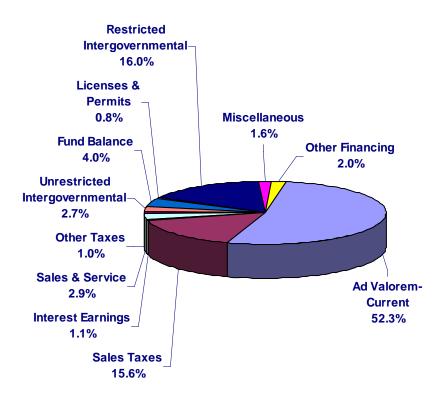

| General Fund Revenue                             |               |  |  |  |
|--------------------------------------------------|---------------|--|--|--|
| Ad valorem taxes                                 |               |  |  |  |
| Real & personal property                         | \$125,198,172 |  |  |  |
| Motor vehicle                                    | \$13,415,147  |  |  |  |
| Other                                            | \$5,802,929   |  |  |  |
| Other taxes                                      |               |  |  |  |
| <ul><li>Sales</li></ul>                          | \$43,164,088  |  |  |  |
| Other                                            | \$2,821,353   |  |  |  |
| <ul><li>Unrestricted intergovernmental</li></ul> | \$7,544,969   |  |  |  |
| Restricted intergovernmental                     | \$44,287,970  |  |  |  |

| General Fund Rever        | nue           |
|---------------------------|---------------|
| Licenses & permits        | \$2,195,103   |
| Sales & services          | \$7,883,711   |
| Miscellaneous             |               |
| Interest                  | \$2,915,234   |
| CFVMC                     | \$3,330,307   |
| Other                     | 966,952       |
| Transfers                 | \$5,530,038   |
| Fund balance appropriated |               |
| Health Department         | \$572,000     |
| ■ General                 | \$10,407,989  |
| General Fund total        | \$276,035,962 |