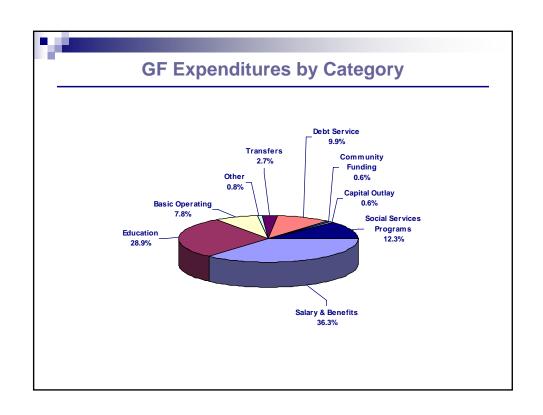

# **General Fund Expenditures**

| <ul><li>Personnel</li></ul>               | \$100,268,001 |
|-------------------------------------------|---------------|
| <ul><li>Basic operating</li></ul>         | \$21,643,021  |
| <ul><li>Capital outlay</li></ul>          | \$1,043,899   |
| Department total(44.54%)                  | \$122,954,921 |
| <ul><li>Social Service programs</li></ul> | \$33,955,596  |
| <ul><li>Debt service</li></ul>            | \$27,294,949  |

# **General Fund Expenditures**

| <ul><li>Community funding</li></ul> | \$1,685,077   |
|-------------------------------------|---------------|
| <ul><li>Transfers</li></ul>         | \$7,330,703   |
| <ul><li>Education</li></ul>         |               |
| County schools                      | \$71,609,799  |
| ■ FTCC                              | \$8,283,893   |
| <ul><li>Miscellaneous</li></ul>     | \$2,931,218   |
| General Fund total                  | \$276,046,156 |