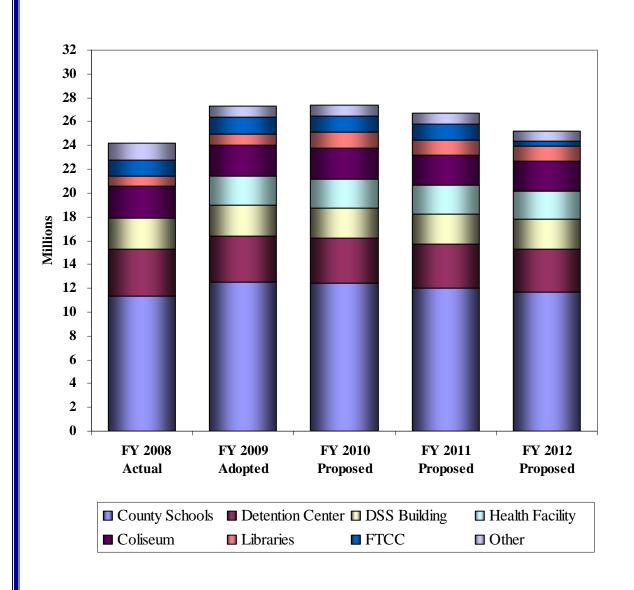

#### **Project Costs**

| Project                           | Project Budget ————— Proposed ————— |                   |            |            |            |            |            |            |
|-----------------------------------|-------------------------------------|-------------------|------------|------------|------------|------------|------------|------------|
|                                   | FY2008<br>Final Budget              | FY2009<br>Adopted | FY2009     | FY2010     | FY2011     | FY2012     | FY2013     | Tota       |
| 1998 School Bond Projects         | 108,522,336                         | Closed            |            |            |            |            |            | -          |
| Animal Control Shelter            | 5,280,033                           | 5,280,033         |            |            |            |            |            | 5,280,033  |
| Landfill Construction             | 4,789,273                           | 4,789,273         |            |            |            |            |            | 4,789,273  |
| NORCRESS Sewer Project            | 9,734,628                           | Closed            |            |            |            |            |            | -          |
| Law Enforcement Training Ctr      | 4,972,889                           | 5,042,889         |            |            |            |            |            | 5,042,889  |
| Eastover Sanitary District-Sewer  | 3,610,433                           | 4,992,009         |            |            |            |            |            | 4,992,009  |
| School Bond Project 2004          | 45,998,264                          | Closed            |            |            |            |            |            | -          |
| Averasboro Battlefield            | 577,617                             | 577,617           |            |            |            |            |            | 577,61     |
| Health Department Building        | 1,466,300                           | 27,986,300        |            |            |            |            |            | 27,986,30  |
| Gray's Creek Middle               |                                     | 20,000,000        |            |            |            |            |            | 20,000,00  |
| Western Branch Library            |                                     | 402,962           | 4,801,900  |            |            |            |            | 5,204,86   |
| Western Elementary School         |                                     |                   | 19,515,826 |            |            |            |            | 19,515,82  |
| Pamalee Branch Library            |                                     |                   |            |            | 7,542,992  |            |            | 7,542,99   |
| Detention Facility Pod            |                                     |                   |            | 10,600,000 |            |            |            | 10,600,00  |
| 800 MHz Radio System              |                                     |                   |            | 2,600,000  |            |            |            | 2,600,00   |
| Replace Analog Radios             |                                     |                   |            |            |            |            | 8,000,000  | 8,000,00   |
| Crown Coliseum Mechanicals Upgrad | ie                                  |                   |            | 5,000,000  |            |            |            | 5,000,00   |
| County Schools                    |                                     |                   |            | 57,110,000 | 50,190,000 | 39,500,000 | 28,730,000 | 175,530,00 |
|                                   | 184.951.773                         | 69.071.083        | 24.317.726 | 75.310.000 | 57,732,992 | 39,500,000 | 36,730,000 | 302.661.80 |

#### **Adopted Funding**

| Project                         | Adopted     | Budget     |           | F         | Y2009 Finan | cing Sources  | s —       |           |
|---------------------------------|-------------|------------|-----------|-----------|-------------|---------------|-----------|-----------|
|                                 | FY2008      | FY2009     | Federal   | State     | GO Bonds    | COPS/<br>Bank | Other     | County    |
| 1998 School Bond Projects       | 108,522,336 | Closed     |           |           |             |               |           |           |
| Animal Control Shelter          | 5,280,033   | 5,280,033  |           |           |             | 4,253,988     |           | 1,026,045 |
| Landfill Construction           | 4,789,273   | 4,789,273  |           |           |             |               | 4,789,273 |           |
| NORCRESS Sewer Project          | 9,734,628   | Closed     |           |           |             |               |           |           |
| Law Enforcement Training Ctr    | 4,972,889   | 5,042,889  | 4,840,889 |           |             |               | 202,000   |           |
| Eastover Sanitary District-Sewe | 3,610,433   | 4,992,009  |           | 3,906,862 |             |               | 1,085,147 |           |
| School Bond Project 2004        | 45,998,264  | Closed     |           |           |             |               |           |           |
| Averasboro Battlefield          | 577,617     | 577,617    |           | 450,093   |             |               | 127,524   |           |
| Health Department Building      | 1,466,300   | 27,986,300 |           |           |             | 26,500,000    |           | 1,486,300 |
| Western Branch Library          |             | 402,962    |           |           |             |               |           | 402,962   |
| Gray's Creek Middle             |             | 20,000,000 |           |           |             | 20,000,000    |           |           |
|                                 | 184,951,773 | 69,071,083 | 4,840,889 | 4,356,955 | -           | 50,753,988    | 6,203,944 | 2,915,307 |