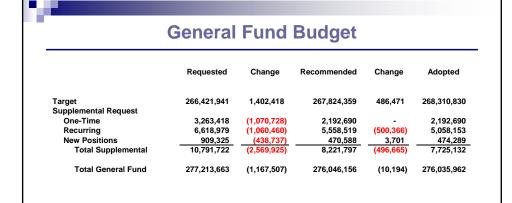

|                                      | Requested   | Change    | Recommended | Change   | Adopted     |
|--------------------------------------|-------------|-----------|-------------|----------|-------------|
| Salaries full-time                   | 69,693,347  | 3,020,723 | 72,714,070  | 423,681  | 73,137,751  |
| Over-time                            | 429,028     | (3,065)   | 425,963     | (203)    | 425,760     |
| Salaries part-time                   | 1,447,025   | 45,936    | 1,492,961   | 4,191    | 1,497,152   |
| Benefits and other                   | 24,096,237  | 10,929    | 24,107,166  | 72,707   | 24,179,873  |
| Reclassifications                    |             | 207,298   | 207,298     | -        | 207,298     |
| General Government computer hardware | 100,000     | (50,000)  | 50,000      | -        | 50,000      |
| Departmental operating               | 21,118,909  | (343,465) | 20,775,444  | (13)     | 20,775,431  |
| Medicaid                             | 9,011,677   | (843,696) | 8,167,981   | -        | 8,167,981   |
| Woman's Center                       | 26,865      | (26,865)  | •           | -        | -           |
| Orange Street Restoration            | 14,760      | (14,760)  |             | -        |             |
| Cumberland County Business Council   | 496,647     | (76,022)  | 420,625     | -        | 420,625     |
| Employment Source                    | 80,360      | (40,180)  | 40,180      |          | 40,180      |
| Other charges & services             | 107,357,479 | -         | 107,357,479 | (13,892) | 107,343,587 |
| Capital outlay<br>Debt service       | 108,295     | (500.000) | 108,295     | -        | 108,295     |
| Debt service<br>Fransfers            | 25,175,124  | (500,000) | 24,675,124  | -        | 24,675,124  |
| Transfers                            | 7,266,188   | 15,585    | 7,281,773   | 400 474  | 7,281,773   |
|                                      | 266,421,941 | 1,402,418 | 267,824,359 | 486,471  | 268,310,830 |
|                                      |             |           |             |          |             |