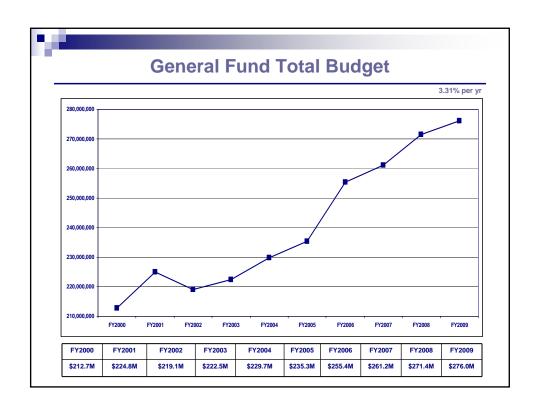

#### **Budget Highlights**

General Fund budget

\$276, 035,962

- \$4,651,115 (1.71%) increase
- County-wide budget

\$470,682,914

■ \$95,292,457 (16.84%) decrease

| County-W                           | /ide Budget   |         |
|------------------------------------|---------------|---------|
| ■ General Fund                     | \$276,035,962 | 58.65%  |
| Mental Health                      | \$33,423,635  | 7.10%   |
| Special Revenue                    | \$50,618,529  | 10.76%  |
| <ul><li>Capital Projects</li></ul> | \$69,071,083  | 14.67%  |
| <ul><li>Enterprise</li></ul>       | \$22,476,392  | 4.77%   |
| Internal Service                   | \$18,744,613  | 3.98%   |
| ■ Permanent & Pension              | \$312,700     | 0.07%   |
| Total                              | \$470,682,914 | 100.00% |