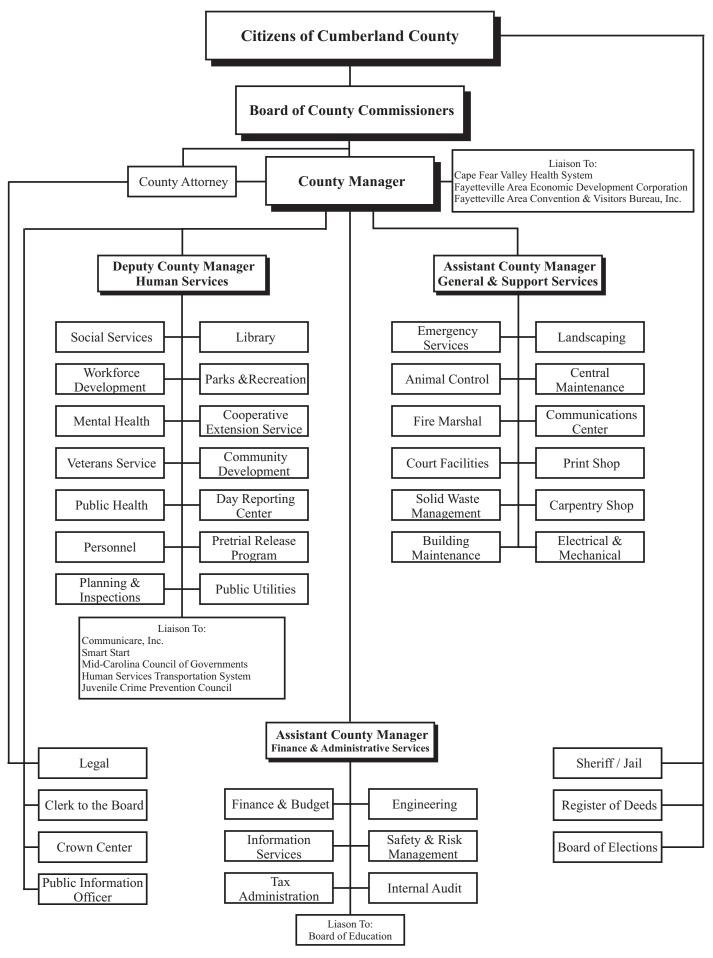

# COUNTY MANAGER James E. Martin

| Juanita Pilgrim | Deputy County Manager    |
|-----------------|--------------------------|
| Cliff Spiller   | Assistant County Manager |
| Amy Cannon      | Assistant County Manager |