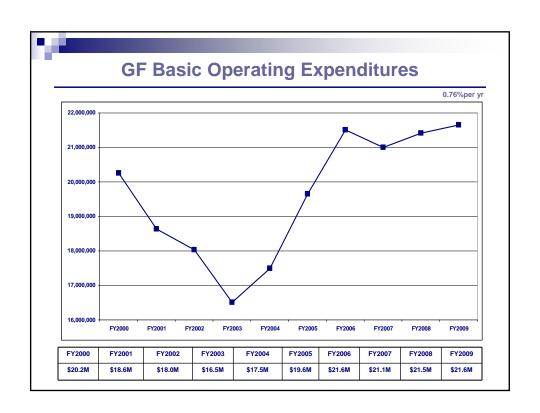

|                          | FY 2005<br>Final<br>Budget | FY 2006<br>Final<br>Budget | FY2007<br>Final<br>Budget | FY2008<br>Final<br>Budget | FY 2009<br>Adopted<br>Budget |
|--------------------------|----------------------------|----------------------------|---------------------------|---------------------------|------------------------------|
|                          |                            |                            |                           |                           |                              |
| Salary & Benefits        | \$76,504,425               | \$84,487,297               | \$90,903,212              | \$95,535,396              | \$100,266,324                |
| Basic Operating          | 22,353,018                 | 22,050,344                 | 22,987,986                | 23,349,198                | 21,643,021                   |
| Capital Outlay           | 7,855,678                  | 9,066,996                  | 6,499,440                 | 7,934,122                 | 1,648,899                    |
| Debt Service             | 23,741,551                 | 23,865,839                 | 24,491,222                | 24,209,592                | 27,294,949                   |
| Transfers                | 14,431,976                 | 13,609,680                 | 9,849,186                 | 11,105,205                | 7,330,703                    |
| Community Funding        | 1,518,762                  | 1,544,442                  | 1,622,762                 | 1,861,080                 | 1,685,077                    |
| Social Services Programs | 37,919,328                 | 38,785,380                 | 38,903,881                | 39,238,754                | 33,955,596                   |
| Education                | 69,840,674                 | 76,453,126                 | 79,039,755                | 80,692,826                | 79,893,692                   |
| Other                    | 3,777,968                  | 5,946,823                  | 5,522,308                 | 5,504,866                 | 2,317,701                    |
| Total Expenditures       | \$257,943,380              | \$275,809,927              | \$279,819,752             | \$289,431,039             | \$276,035,962                |
|                          |                            |                            |                           |                           |                              |
|                          |                            |                            |                           |                           |                              |
|                          |                            |                            |                           |                           |                              |
|                          |                            |                            |                           |                           |                              |