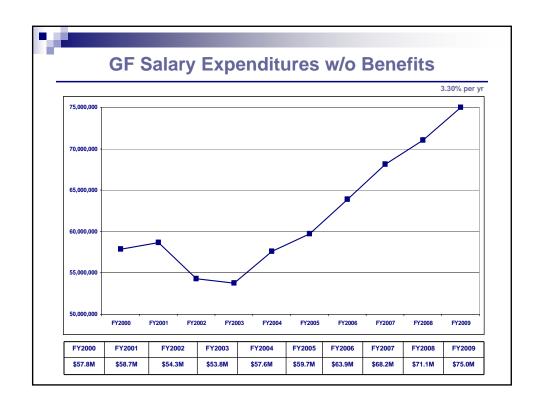

|                          | FY 2005<br>Final<br>Budget | FY 2006<br>Final<br>Budget | FY2007<br>Final<br>Budget | FY2008<br>Final<br>Budget | FY 2009<br>Adopted<br>Budget |
|--------------------------|----------------------------|----------------------------|---------------------------|---------------------------|------------------------------|
|                          |                            |                            |                           |                           |                              |
| Salary & Benefits        | \$76,504,425               | \$84,487,297               | \$90,903,212              | \$95,535,396              | \$100,266,324                |
| Basic Operating          | 22,353,018                 | 22,050,344                 | 22,987,986                | 23,349,198                | 21,643,021                   |
| Capital Outlay           | 7,855,678                  | 9,066,996                  | 6,499,440                 | 7,934,122                 | 1,648,899                    |
| Debt Service             | 23,741,551                 | 23,865,839                 | 24,491,222                | 24,209,592                | 27,294,949                   |
| Transfers                | 14,431,976                 | 13,609,680                 | 9,849,186                 | 11,105,205                | 7,330,703                    |
| Community Funding        | 1,518,762                  | 1,544,442                  | 1,622,762                 | 1,861,080                 | 1,685,077                    |
| Social Services Programs | 37,919,328                 | 38,785,380                 | 38,903,881                | 39,238,754                | 33,955,596                   |
| Education                | 69,840,674                 | 76,453,126                 | 79,039,755                | 80,692,826                | 79,893,692                   |
| Other                    | 3,777,968                  | 5,946,823                  | 5,522,308                 | 5,504,866                 | 2,317,701                    |
| Total Expenditures       | \$257,943,380              | \$275,809,927              | \$279,819,752             | \$289,431,039             | \$276,035,962                |
|                          |                            |                            |                           |                           |                              |
|                          |                            |                            |                           |                           |                              |
|                          |                            |                            |                           |                           |                              |
|                          |                            |                            |                           |                           |                              |