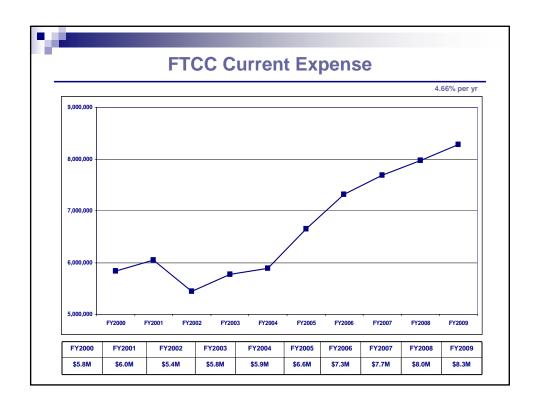

#### **Budget Highlights**

- 4.0% COLA for permanent employees with \$1,000 minimum; pro rated for part-time
- \$2,627,185 increase for County school current expense (3.85%)
  - Schools receive 44 cents of 86 cent tax rate per funding agreement (51.16%)
- \$306,878 increase in current expense for FTCC (3.85%)

# **General Fund Expenditures**

| <ul><li>Community funding</li></ul> | \$1,685,077   |
|-------------------------------------|---------------|
| <ul><li>Transfers</li></ul>         | \$7,330,703   |
| <ul><li>Education</li></ul>         |               |
| County schools                      | \$71,609,799  |
| ■ FTCC                              | \$8,283,893   |
| <ul><li>Miscellaneous</li></ul>     | \$2,931,218   |
| General Fund total                  | \$276,046,156 |

|                                    | FY 2005 FY 2006 FY 2007 FY 2008 F |                          |                          |                          |                          |
|------------------------------------|-----------------------------------|--------------------------|--------------------------|--------------------------|--------------------------|
|                                    | Final                             | Final                    | Final                    | Final                    | Adopted                  |
|                                    | Budget                            | Budget                   | Budget                   | Budget                   | Budget                   |
|                                    |                                   |                          |                          | •                        |                          |
| General Government Other           | \$9,245,408                       | \$9,466,444              | \$8,204,019              | \$10,007,922             | \$2,531,346              |
| Building & Grounds                 | 5,106,635                         | 5,118,416                | 5,563,267                | 6,240,031                | 5,707,406                |
| Debt Service                       | 23,741,551                        | 23,865,839               | 24,491,222               | 24,209,592               | 27,294,949               |
| General Administration             | 10,232,198                        | 12,698,657               | 12,832,818               | 13,638,395               | 12,990,629               |
| Transfers                          | 14,268,592                        | 13,495,581               | 8,296,545                | 10,929,102               | 7,330,703                |
| Public Health                      | 13,871,030                        | 15,954,198               | 17,567,047               | 16,589,825               | 17,271,053               |
| Public Safety & Protective Service | 3,752,492                         | 2,830,280                | 2,660,787                | 2,589,128                | 2,804,372                |
| County Schools                     | 60,992,358                        | 62,825,539               | 65,897,226               | 70,700,718               | 71,609,799               |
| Library<br>Economic Development    | 7,653,707                         | 8,327,288                | 8,841,871                | 9,058,050                | 9,182,677                |
| Economic Development<br>FTCC       | 4,052,819                         | 4,777,982                | 5,262,376                | 4,766,856                | 4,675,620                |
| Sheriff                            | 8,848,316                         | 13,627,587               | 13,142,529               | 9,992,108                | 8,283,893                |
| Social Services                    | 28,698,787<br>65,176,729          | 32,316,310<br>68,054,041 | 34,207,887<br>70,034,982 | 35,530,215<br>72,296,257 | 36,099,860<br>67,616,640 |
| Other                              | 2,302,758                         | 2,451,765                | 2,817,176                | 2,882,840                | 2,637,015                |
| Striei _                           | 2,302,736                         | 2,431,703                | 2,017,170                | 2,002,040                | 2,037,013                |
| Total Expenditures                 | \$257,943,380                     | \$275,809,927            | \$279,819,752            | \$289,431,039            | \$276,035,962            |