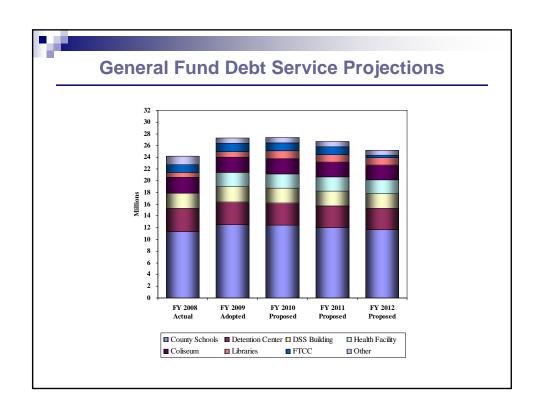

#### **Annual Debt Service and Operating Costs**

| Project                              | Project      |           |               | Actual and Proposed Costs |            |            |            |
|--------------------------------------|--------------|-----------|---------------|---------------------------|------------|------------|------------|
|                                      | Project Cost | Operating | FY2009        | FY2010                    | FY2011     | FY2012     | FY2013     |
| Animal Control Shelter               | 5,280,033    | 197,686   | 197,686       | 197,686                   | 197,686    | 197,686    | 197,686    |
| Landfill Construction                | 4,789,273    |           |               |                           |            |            |            |
| Law Enforcement Training Ctr         | 5,042,889    |           |               |                           |            |            |            |
| Eastover Sanitary District-Sewer     | 4,992,009    |           |               |                           |            |            |            |
| Averasboro Battlefield               | 577,617      |           |               |                           |            |            |            |
| Health Department Building           | 27,986,300   |           | 2,496,300     | 2,437,735                 | 2,379,170  | 2,320,605  | 2,262,040  |
| Western Branch Library               | 5,204,862    | 984,474   | 123,525       | 1,462,931                 | 1,451,740  | 1,440,550  | 1,429,360  |
| Gray's Creek Middle                  | 20,000,000   | 1,359,233 |               | 1,359,233                 | 1,359,233  | 1,359,233  | 1,359,233  |
| Western Elementary School            | 19,515,826   | 906,155   |               | 906,155                   | 906,155    | 906,155    | 906,155    |
| Pamalee Branch Library               | 7,542,992    | 1,256,956 |               |                           | 579,876    | 579,876    | 1,470,803  |
| Detention Facility Pod               | 10,600,000   | 3,154,359 |               | 814,887                   | 1,924,785  | 3,969,246  | 3,969,246  |
| 800 MHz Radio System                 | 2,600,000    |           |               | 650,000                   | 650,000    | 650,000    | 650,000    |
| Replace Analog Radios                | 8,000,000    |           |               |                           |            |            | 1,822,333  |
| Crown Coliseum Mechanicals Upgrade   | 5,000,000    |           |               | 1,138,958                 | 1,138,958  | 1,138,958  | 1,138,958  |
| County Schools                       | 175,530,000  | 1,874,710 |               | 4,202,254                 | 7,029,547  | 11,981,801 | 14,445,805 |
|                                      | 302,661,801  | 9,733,573 | 2,817,511     | 13,169,839                | 17,617,150 | 24,544,110 | 29,651,619 |
| Incremental Tax Rate Equivalent (cer | nts)         |           | Budgeted 1.75 | 6.42                      | 2.76       | 4.30       | 3.17       |

<sup>\*</sup> Annual debt service and operating costs applies only to the portion that is a responsibility of the General Fund. Debt service or operating costs paid by another fund is excluded.

| \$16,152,500 |
|--------------|
| \$0          |
|              |
| \$998,279    |
| \$0          |
| \$647,676    |
| \$0          |
|              |