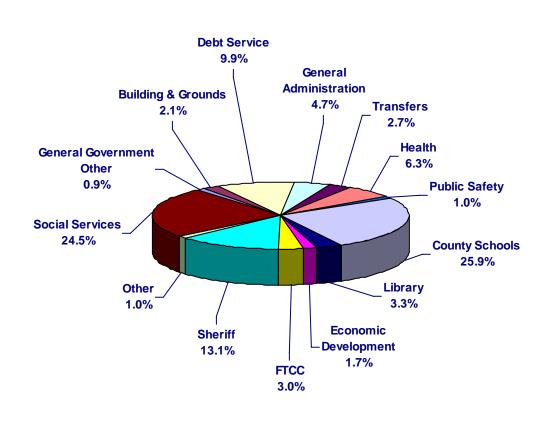

|                                    | FY 2005 FY 2006 FY 2007 FY 2008 F |                          |                          |                          |                          |
|------------------------------------|-----------------------------------|--------------------------|--------------------------|--------------------------|--------------------------|
|                                    | Final                             | Final                    | Final                    | Final                    | Adopted                  |
|                                    | Budget                            | Budget                   | Budget                   | Budget                   | Budget                   |
|                                    |                                   |                          |                          | •                        |                          |
| General Government Other           | \$9,245,408                       | \$9,466,444              | \$8,204,019              | \$10,007,922             | \$2,531,346              |
| Building & Grounds                 | 5,106,635                         | 5,118,416                | 5,563,267                | 6,240,031                | 5,707,406                |
| Debt Service                       | 23,741,551                        | 23,865,839               | 24,491,222               | 24,209,592               | 27,294,949               |
| General Administration             | 10,232,198                        | 12,698,657               | 12,832,818               | 13,638,395               | 12,990,629               |
| Transfers                          | 14,268,592                        | 13,495,581               | 8,296,545                | 10,929,102               | 7,330,703                |
| Public Health                      | 13,871,030                        | 15,954,198               | 17,567,047               | 16,589,825               | 17,271,053               |
| Public Safety & Protective Service | 3,752,492                         | 2,830,280                | 2,660,787                | 2,589,128                | 2,804,372                |
| County Schools                     | 60,992,358                        | 62,825,539               | 65,897,226               | 70,700,718               | 71,609,799               |
| Library<br>Economic Development    | 7,653,707                         | 8,327,288                | 8,841,871                | 9,058,050                | 9,182,677                |
| Economic Development<br>FTCC       | 4,052,819                         | 4,777,982                | 5,262,376                | 4,766,856                | 4,675,620                |
| Sheriff                            | 8,848,316                         | 13,627,587               | 13,142,529               | 9,992,108                | 8,283,893                |
| Social Services                    | 28,698,787<br>65,176,729          | 32,316,310<br>68,054,041 | 34,207,887<br>70,034,982 | 35,530,215<br>72,296,257 | 36,099,860<br>67,616,640 |
| Other                              | 2,302,758                         | 2,451,765                | 2,817,176                | 2,882,840                | 2,637,015                |
| Striei _                           | 2,302,736                         | 2,431,703                | 2,017,170                | 2,002,040                | 2,037,013                |
| Total Expenditures                 | \$257,943,380                     | \$275,809,927            | \$279,819,752            | \$289,431,039            | \$276,035,962            |