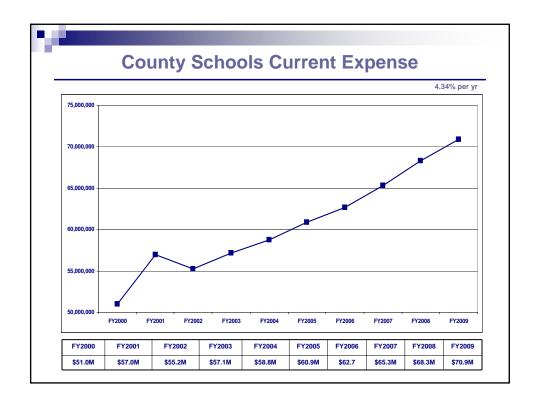

#### **Budget Highlights**

- 4.0% COLA for permanent employees with \$1,000 minimum; pro rated for part-time
- \$2,627,185 increase for County school current expense (3.85%)
  - Schools receive 44 cents of 86 cent tax rate per funding agreement (51.16%)
- \$306,878 increase in current expense for FTCC (3.85%)