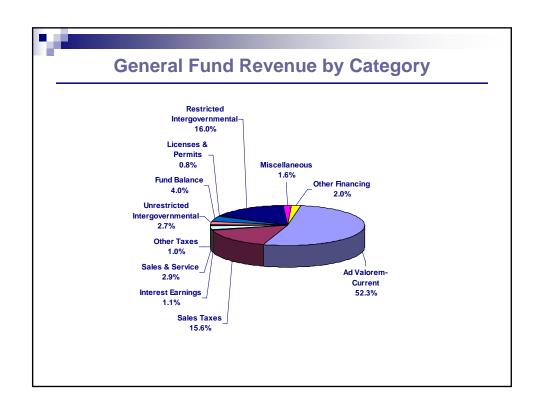

| General Fund Revenue                             |               |  |  |  |
|--------------------------------------------------|---------------|--|--|--|
| Ad valorem taxes                                 |               |  |  |  |
| Real & personal property                         | \$125,198,172 |  |  |  |
| Motor vehicle                                    | \$13,415,147  |  |  |  |
| Other                                            | \$5,802,929   |  |  |  |
| Other taxes                                      |               |  |  |  |
| <ul><li>Sales</li></ul>                          | \$43,164,088  |  |  |  |
| Other                                            | \$2,821,353   |  |  |  |
| <ul><li>Unrestricted intergovernmental</li></ul> | \$7,544,969   |  |  |  |
| Restricted intergovernmental                     | \$44,287,970  |  |  |  |

| General Fund Rever        | nue           |
|---------------------------|---------------|
| Licenses & permits        | \$2,195,103   |
| Sales & services          | \$7,883,711   |
| Miscellaneous             |               |
| Interest                  | \$2,915,234   |
| CFVMC                     | \$3,330,307   |
| Other                     | 966,952       |
| Transfers                 | \$5,530,038   |
| Fund balance appropriated |               |
| Health Department         | \$572,000     |
| ■ General                 | \$10,407,989  |
| General Fund total        | \$276,035,962 |

|                               | FY 2005<br>Final<br>Budget  | FY 2006<br>Final<br>Budget  | FY2007<br>Final<br>Budget   | FY2008<br>Final<br>Budget   | FY2009<br>Adopted<br>Budget |
|-------------------------------|-----------------------------|-----------------------------|-----------------------------|-----------------------------|-----------------------------|
| d Valorem Taxes               | \$404.07F.F77               | \$400,004,074               | \$405,000,004               | \$444.000.044               | <b>CAAAAAA</b>              |
| d valorem Laxes<br>ther Taxes | \$124,675,577<br>39,914,402 | \$129,091,374<br>47,679,301 | \$135,822,224<br>43,180,698 | \$144,302,944<br>44,859,049 | \$144,416,248<br>45,985,441 |
| nrestricted Intergovernmen    |                             | 4,833,294                   | 6,807,128                   | 7,484,771                   | 7,544,969                   |
| estricted Intergovernmenta    | , ,                         | 45.910.351                  | 45,689,579                  | 46.948.365                  | 44,287,970                  |
| censes & Permits              | 3,654,962                   | 411,423                     | 4,141,098                   | 2,967,975                   | 2,195,103                   |
| ales & Service                | 6,726,377                   | 6,889,669                   | 7,309,631                   | 7,486,210                   | 7,883,711                   |
| terest on Investments         | 671,267                     | 757,409                     | 1,362,585                   | 2,321,147                   | 2,915,234                   |
| liscellaneous                 | 4,716,150                   | 4,503,140                   | 4,663,837                   | 5,532,893                   | 4,297,259                   |
| und Balance Appropriated      | 18,219,300                  | 23,431,244                  | 26,484,382                  | 23,394,595                  | 10,979,989                  |
| ther Financing Sources        | 9,945,857                   | 8,602,722                   | 4,358,590                   | 4,136,845                   | 5,530,038                   |
| otal Revenue                  | \$257,943,380               | \$272,109,927               | \$279,819,752               | \$289,434,794               | \$276,035,962               |