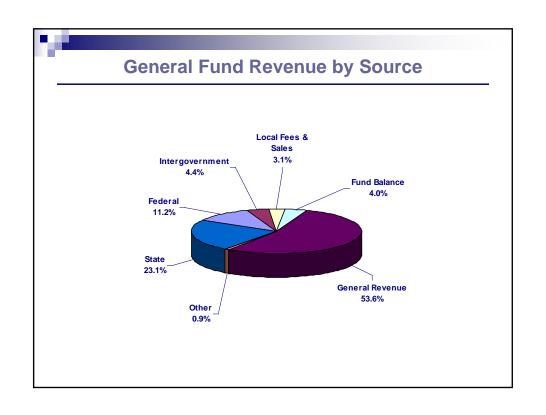

|                    | FY 2005<br>Adopted<br>Budget | FY 2006<br>Adopted<br>Budget | FY 2007<br>Adopted<br>Budget | FY 2008<br>Adopted<br>Budget | FY 2009<br>Adopted<br>Budget |
|--------------------|------------------------------|------------------------------|------------------------------|------------------------------|------------------------------|
| Federal            | \$26,518,017                 | \$27,625,985                 | \$28,671,771                 | \$31,233,217                 | \$31,012,818                 |
| Intergovernmental  | 9,810,443                    | 10,226,144                   | 9,823,403                    | 11,825,663                   | 11,250,921                   |
| State              | 51,893,050                   | 59,416,975                   | 59,538,763                   | 60,110,924                   | 63,717,955                   |
| Other              | 4,049,372                    | 4,500,869                    | 4,100,083                    | 2,498,633                    | 2,568,782                    |
| Local Fees & Sales | 7,928,617                    | 8,968,227                    | 9,875,130                    | 9,246,661                    | 8,674,015                    |
| Fund Balance       | 9,121,540                    | 14,409,035                   | 11,502,899                   | 11,101,520                   | 10,979,989                   |
| County             | 125,981,864                  | 130,292,080                  | 137,668,246                  | 145,378,423                  | 147,831,482                  |
| Total Revenue      | \$235,302,903                | \$255,439,315                | \$261,180,295                | \$271,395,041                | \$276,035,962                |