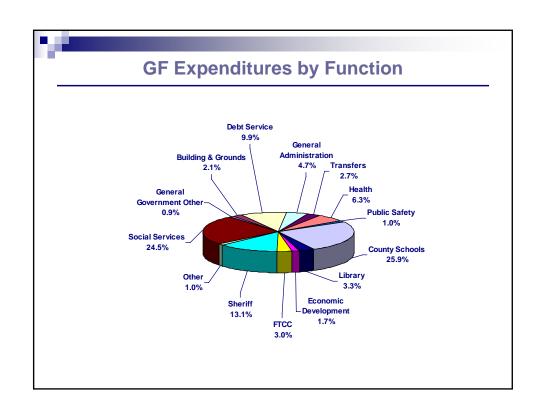

|                                    | FY 2005 FY 2006 FY 2007 FY 2008 F |                          |                          |                          |                          |
|------------------------------------|-----------------------------------|--------------------------|--------------------------|--------------------------|--------------------------|
|                                    | Final                             | Final                    | Final                    | Final                    | Adopted                  |
|                                    | Budget                            | Budget                   | Budget                   | Budget                   | Budget                   |
|                                    |                                   |                          |                          | •                        |                          |
| General Government Other           | \$9,245,408                       | \$9,466,444              | \$8,204,019              | \$10,007,922             | \$2,531,346              |
| Building & Grounds                 | 5,106,635                         | 5,118,416                | 5,563,267                | 6,240,031                | 5,707,406                |
| Debt Service                       | 23,741,551                        | 23,865,839               | 24,491,222               | 24,209,592               | 27,294,949               |
| General Administration             | 10,232,198                        | 12,698,657               | 12,832,818               | 13,638,395               | 12,990,629               |
| Transfers                          | 14,268,592                        | 13,495,581               | 8,296,545                | 10,929,102               | 7,330,703                |
| Public Health                      | 13,871,030                        | 15,954,198               | 17,567,047               | 16,589,825               | 17,271,053               |
| Public Safety & Protective Service | 3,752,492                         | 2,830,280                | 2,660,787                | 2,589,128                | 2,804,372                |
| County Schools                     | 60,992,358                        | 62,825,539               | 65,897,226               | 70,700,718               | 71,609,799               |
| Library<br>Economic Development    | 7,653,707                         | 8,327,288                | 8,841,871                | 9,058,050                | 9,182,677                |
| Economic Development<br>FTCC       | 4,052,819                         | 4,777,982                | 5,262,376                | 4,766,856                | 4,675,620                |
| Sheriff                            | 8,848,316                         | 13,627,587               | 13,142,529               | 9,992,108                | 8,283,893                |
| Social Services                    | 28,698,787<br>65,176,729          | 32,316,310<br>68,054,041 | 34,207,887<br>70,034,982 | 35,530,215<br>72,296,257 | 36,099,860<br>67,616,640 |
| Other                              | 2,302,758                         | 2,451,765                | 2,817,176                | 2,882,840                | 2,637,015                |
| Striei _                           | 2,302,736                         | 2,431,703                | 2,017,170                | 2,002,040                | 2,037,013                |
| Total Expenditures                 | \$257,943,380                     | \$275,809,927            | \$279,819,752            | \$289,431,039            | \$276,035,962            |