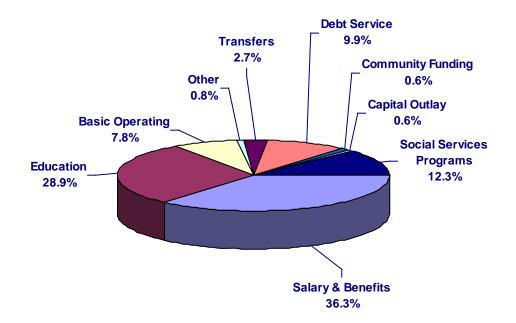

# **General Fund Expenditures**

| <ul><li>Personnel</li></ul>               | \$100,268,001 |
|-------------------------------------------|---------------|
| <ul><li>Basic operating</li></ul>         | \$21,643,021  |
| <ul><li>Capital outlay</li></ul>          | \$1,043,899   |
| Department total(44.54%)                  | \$122,954,921 |
| <ul><li>Social Service programs</li></ul> | \$33,955,596  |
| <ul><li>Debt service</li></ul>            | \$27,294,949  |

# **General Fund Expenditures**

| <ul><li>Community funding</li></ul> | \$1,685,077   |
|-------------------------------------|---------------|
| <ul><li>Transfers</li></ul>         | \$7,330,703   |
| <ul><li>Education</li></ul>         |               |
| County schools                      | \$71,609,799  |
| ■ FTCC                              | \$8,283,893   |
| <ul><li>Miscellaneous</li></ul>     | \$2,931,218   |
| General Fund total                  | \$276,046,156 |

|                          | FY 2005<br>Final<br>Budget | FY 2006<br>Final<br>Budget | FY2007<br>Final<br>Budget | FY2008<br>Final<br>Budget | FY 2009<br>Adopted<br>Budget |
|--------------------------|----------------------------|----------------------------|---------------------------|---------------------------|------------------------------|
|                          |                            |                            |                           |                           |                              |
| Salary & Benefits        | \$76,504,425               | \$84,487,297               | \$90,903,212              | \$95,535,396              | \$100,266,324                |
| Basic Operating          | 22,353,018                 | 22,050,344                 | 22,987,986                | 23,349,198                | 21,643,021                   |
| Capital Outlay           | 7,855,678                  | 9,066,996                  | 6,499,440                 | 7,934,122                 | 1,648,899                    |
| Debt Service             | 23,741,551                 | 23,865,839                 | 24,491,222                | 24,209,592                | 27,294,949                   |
| Transfers                | 14,431,976                 | 13,609,680                 | 9,849,186                 | 11,105,205                | 7,330,703                    |
| Community Funding        | 1,518,762                  | 1,544,442                  | 1,622,762                 | 1,861,080                 | 1,685,077                    |
| Social Services Programs | 37,919,328                 | 38,785,380                 | 38,903,881                | 39,238,754                | 33,955,596                   |
| Education                | 69,840,674                 | 76,453,126                 | 79,039,755                | 80,692,826                | 79,893,692                   |
| Other                    | 3,777,968                  | 5,946,823                  | 5,522,308                 | 5,504,866                 | 2,317,701                    |
| Total Expenditures       | \$257,943,380              | \$275,809,927              | \$279,819,752             | \$289,431,039             | \$276,035,962                |
|                          |                            |                            |                           |                           |                              |
|                          |                            |                            |                           |                           |                              |
|                          |                            |                            |                           |                           |                              |
|                          |                            |                            |                           |                           |                              |