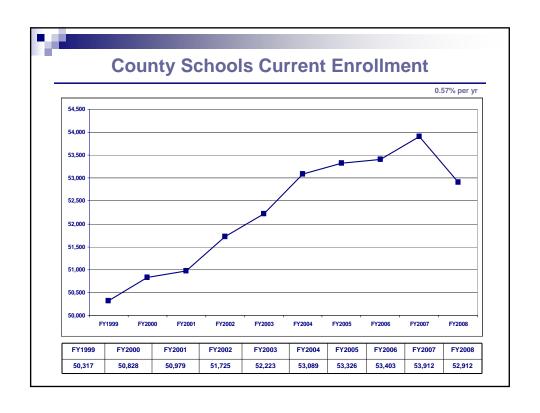

| 9,992,108                | 8,283,893                |
| Social Services                    | 28,698,787<br>65,176,729          | 32,316,310<br>68,054,041 | 34,207,887<br>70,034,982 | 35,530,215<br>72,296,257 | 36,099,860<br>67,616,640 |
| Other                              | 2,302,758                         | 2,451,765                | 2,817,176                | 2,882,840                | 2,637,015                |
| Striei _                           | 2,302,736                         | 2,431,703                | 2,017,170                | 2,002,040                | 2,037,013                |
| Total Expenditures                 | \$257,943,380                     | \$275,809,927            | \$279,819,752            | \$289,431,039            | \$276,035,962            |















| General Fund Revenue                             |               |  |  |  |
|--------------------------------------------------|---------------|--|--|--|
| Ad valorem taxes                                 |               |  |  |  |
| Real & personal property                         | \$125,198,172 |  |  |  |
| Motor vehicle                                    | \$13,415,147  |  |  |  |
| Other                                            | \$5,802,929   |  |  |  |
| Other taxes                                      |               |  |  |  |
| <ul><li>Sales</li></ul>                          | \$43,164,088  |  |  |  |
| Other                                            | \$2,821,353   |  |  |  |
| <ul><li>Unrestricted intergovernmental</li></ul> | \$7,544,969   |  |  |  |
| Restricted int