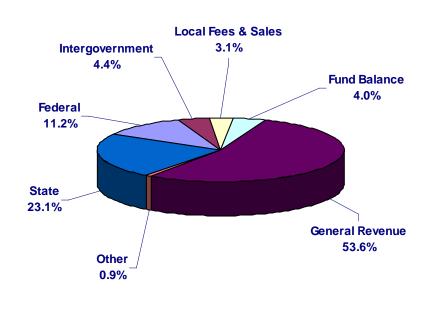

| General Fund Revenue                             |               |  |  |  |
|--------------------------------------------------|---------------|--|--|--|
| Ad valorem taxes                                 |               |  |  |  |
| Real & personal property                         | \$125,198,172 |  |  |  |
| Motor vehicle                                    | \$13,415,147  |  |  |  |
| Other                                            | \$5,802,929   |  |  |  |
| Other taxes                                      |               |  |  |  |
| <ul><li>Sales</li></ul>                          | \$43,164,088  |  |  |  |
| Other                                            | \$2,821,353   |  |  |  |
| <ul><li>Unrestricted intergovernmental</li></ul> | \$7,544,969   |  |  |  |
| Restricted intergovernmental                     | \$44,287,970  |  |  |  |

| General Fund Rever        | nue           |
|---------------------------|---------------|
| Licenses & permits        | \$2,195,103   |
| Sales & services          | \$7,883,711   |
| Miscellaneous             |               |
| Interest                  | \$2,915,234   |
| CFVMC                     | \$3,330,307   |
| Other                     | 966,952       |
| Transfers                 | \$5,530,038   |
| Fund balance appropriated |               |
| Health Department         | \$572,000     |
| ■ General                 | \$10,407,989  |
| General Fund total        | \$276,035,962 |

|                               | FY 2005<br>Final<br>Budget  | FY 2006<br>Final<br>Budget  | FY2007<br>Final<br>Budget   | FY2008<br>Final<br>Budget   | FY2009<br>Adopted<br>Budget |
|-------------------------------|-----------------------------|-----------------------------|-----------------------------|-----------------------------|-----------------------------|
| d Valorem Taxes               | \$404.07F.F77               | \$400,004,074               | \$405,000,004               | \$444.000.044               | <b>CAAAAAA</b>              |
| d valorem Laxes<br>ther Taxes | \$124,675,577<br>39,914,402 | \$129,091,374<br>47,679,301 | \$135,822,224<br>43,180,698 | \$144,302,944<br>44,859,049 | \$144,416,248<br>45,985,441 |
| nrestricted Intergovernmen    |                             | 4,833,294                   | 6,807,128                   | 7,484,771                   | 7,544,969                   |
| estricted Intergovernmenta    | , ,                         | 45.910.351                  | 45,689,579                  | 46.948.365                  | 44,287,970                  |
| censes & Permits              | 3,654,962                   | 411,423                     | 4,141,098                   | 2,967,975                   | 2,195,103                   |
| ales & Service                | 6,726,377                   | 6,889,669                   | 7,309,631                   | 7,486,210                   | 7,883,711                   |
| terest on Investments         | 671,267                     | 757,409                     | 1,362,585                   | 2,321,147                   | 2,915,234                   |
| liscellaneous                 | 4,716,150                   | 4,503,140                   | 4,663,837                   | 5,532,893                   | 4,297,259                   |
| und Balance Appropriated      | 18,219,300                  | 23,431,244                  | 26,484,382                  | 23,394,595                  | 10,979,989                  |
| ther Financing Sources        | 9,945,857                   | 8,602,722                   | 4,358,590                   | 4,136,845                   | 5,530,038                   |
| otal Revenue                  | \$257,943,380               | \$272,109,927               | \$279,819,752               | \$289,434,794               | \$276,035,962               |

|                    | FY 2005<br>Adopted<br>Budget | FY 2006<br>Adopted<br>Budget | FY 2007<br>Adopted<br>Budget | FY 2008<br>Adopted<br>Budget | FY 2009<br>Adopted<br>Budget |
|--------------------|------------------------------|------------------------------|------------------------------|------------------------------|------------------------------|
| Federal            | \$26,518,017                 | \$27,625,985                 | \$28,671,771                 | \$31,233,217                 | \$31,012,818                 |
| Intergovernmental  | 9,810,443                    | 10,226,144                   | 9,823,403                    | 11,825,663                   | 11,250,921                   |
| State              | 51,893,050                   | 59,416,975                   | 59,538,763                   | 60,110,924                   | 63,717,955                   |
| Other              | 4,049,372                    | 4,500,869                    | 4,100,083                    | 2,498,633                    | 2,568,782                    |
| Local Fees & Sales | 7,928,617                    | 8,968,227                    | 9,875,130                    | 9,246,661                    | 8,674,015                    |
| Fund Balance       | 9,121,540                    | 14,409,035                   | 11,502,899                   | 11,101,520                   | 10,979,989                   |
| County             | 125,981,864                  | 130,292,080                  | 137,668,246                  | 145,378,423                  | 147,831,482                  |
| Total Revenue      | \$235,302,903                | \$255,439,315                | \$261,180,295                | \$271,395,041                | \$276,035,962                |