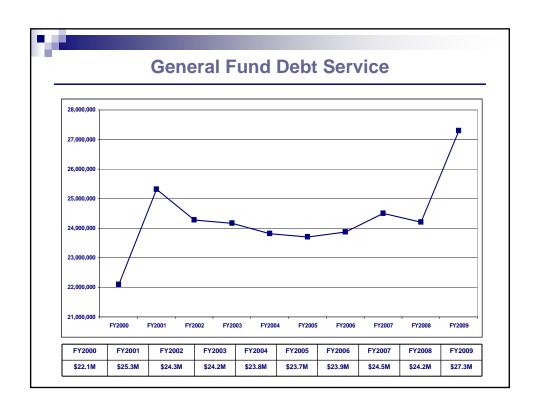

| 9,992,108                | 8,283,893                |
| Social Services                    | 28,698,787<br>65,176,729          | 32,316,310<br>68,054,041 | 34,207,887<br>70,034,982 | 35,530,215<br>72,296,257 | 36,099,860<br>67,616,640 |
| Other                              | 2,302,758                         | 2,451,765                | 2,817,176                | 2,882,840                | 2,637,015                |
| Striei _                           | 2,302,736                         | 2,431,703                | 2,017,170                | 2,002,040                | 2,037,013                |
| Total Expenditures                 | \$257,943,380                     | \$275,809,927            | \$279,819,752            | \$289,431,039            | \$276,035,962            |















| General Fund Revenue                             |               |  |  |  |
|--------------------------------------------------|---------------|--|--|--|
| Ad valorem taxes                                 |               |  |  |  |
| Real & personal property                         | \$125,198,172 |  |  |  |
| Motor vehicle                                    | \$13,415,147  |  |  |  |
| Other                                            | \$5,802,929   |  |  |  |
| Other taxes                                      |               |  |  |  |
| <ul><li>Sales</li></ul>                          | \$43,164,088  |  |  |  |
| Other                                            | \$2,821,353   |  |  |  |
| <ul><li>Unrestricted intergovernmental</li></ul> | \$7,544,969   |  |  |  |
| Restricted