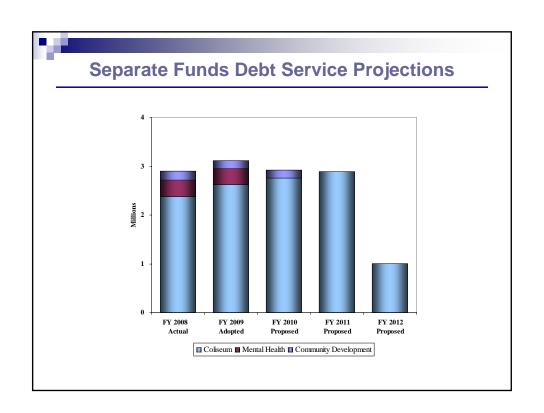

| Separate Funds                        |              |
|---------------------------------------|--------------|
| ■ Mental Health                       | \$33,423,635 |
| ■ \$2,610,837 (8.47%) increase        |              |
| <ul><li>County contribution</li></ul> | \$4,581,053  |
| Prepared Food & Beverage Tax          | \$4,417,060  |
| ■ \$266,391 (6.42%) increase          |              |
| <ul><li>County contribution</li></ul> | \$0          |
| Insurance Funds                       |              |
| Group Insurance Fund                  | \$11,966,637 |
| ■ \$2,066,963 (14.73%) decrease       |              |
| <ul><li>County contribution</li></ul> | \$9,066,637  |

|                                                                      | Type<br>of Debt | Purpose<br>of the Debt  | Date<br>of Issue     | Original<br>Amount       | Balance<br>6/30/08      |
|----------------------------------------------------------------------|-----------------|-------------------------|----------------------|--------------------------|-------------------------|
|                                                                      | or Dobt         | 0. m. 202.              | 01 10000             | 7 tinodin                | GroorGo                 |
| Separate Funds                                                       |                 |                         |                      |                          |                         |
| Mental Health:                                                       |                 |                         |                      |                          |                         |
| COPS Series 2000 Refunding<br>Mental Health Facility (Winding Creek) | COPS            | WC Renovations          | 12/13/01             | 2,830,000                | 310,000                 |
| Crown Coliseum Complex                                               |                 |                         |                      |                          |                         |
| 1995 Series A (Partially Refunded 1998)<br>1998 Refunding Series     | COPS<br>COPS    | Coliseum<br>Refinancing | 01/01/95<br>07/01/98 | 53,003,781<br>52,950,000 | 1,428,781<br>41,770,000 |
| Total Crown Coliseum Complex                                         |                 |                         |                      | 105,953,781              | 43,198,781              |
| County Community Development<br>Section 108 Loan                     | Note Payable    | Comm Development        | 08/01/99             | 1,500,000                | 300,000                 |
| Total Separate Funds (Excluding Gain on                              | 110,283,781     | 43,808,781              |                      |                          |                         |
| Total All Funds                                                      |                 |                         |                      | 413,075,861              | 244,846,356             |