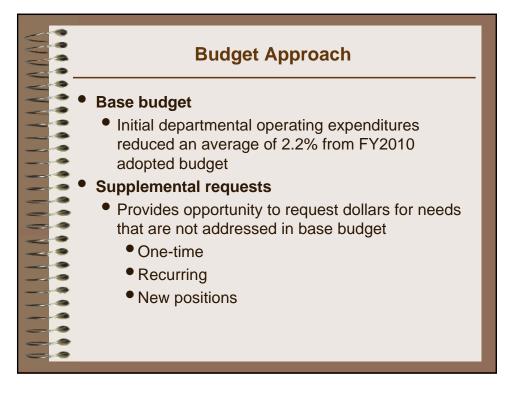

74 |
|                    | Separate Funds Debt Service Projections                  | 75 |
|                    | Separate Funds Debt Service Projections Graph            | 76 |
|                    |                                                          |    |

|              | General Fund Revenue Graphs                 | 77 |
|--------------|---------------------------------------------|----|
|              | General Fund 5-Year Summary of Revenue      | 78 |
|              | Revenue by Source                           | 79 |
| Expenditures |                                             |    |
| _            | General Fund Expenditure Graphs             | 87 |
|              | General Fund 5-Year Summary of Expenditures | 88 |

Expenditures by Organization – All Funds.....

89







| Supple<br>One<br>Rec<br>Nev | Budget<br>emental Request<br>Time<br>Time<br>wurring<br>V Positions<br>Fotal Supplemental<br>Fotal General Fund | Requested<br>276,411,041<br>3,508,446<br>1,664,575<br>3,908,414<br>9,081,435<br>285,492,476 | Change<br>(2,199,892)<br>(817,460)<br>2,789,927<br>(112,303)<br>1,860,164<br>(339,728) | Recommended<br>274,211,149<br>2,690,986<br>4,454,502<br>3,796,111<br>10,941,599<br>285,152,748 | Change<br>730,218<br>1,835,000<br>(1,952,720)<br>189,240<br>71,520<br>801,738 | Adopted<br>274,941,367<br>4,525,986<br>2,501,782<br>3,985,351<br>11,013,119<br>285,954,486 |
|-----------------------------|-----------------------------------------------------------------------------------------------------------------|------------------------------------------------------