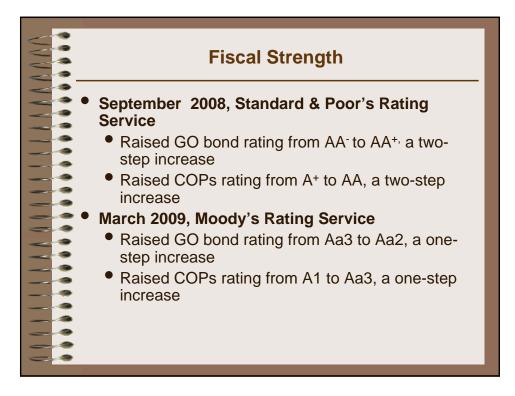

|                                           |              |           |           |                            |           |           |            |  |
|     |                                           |              |           |           |                            |           |           |            |  |
|     |                                           |              |           |           |                            |           |           |            |  |
|     |                                           |              |           |           |                            |           |           |            |  |
|     |                                           |              |           |           |                            |           |           |            |  |







#### **BUDGET ORDINANCE ADOPTION**

#### June 21, 2010

The Board of County Commissioners hereby adopts and enacts the proposed 2010-2011 fiscal year budget as recommended by the County Manager with amendments incorporated herein as the County of Cumberland's budget for FY2010-2011 under the following terms and conditions:

- 1. The Budget Ordinance shall govern only total dollar departmental appropriations, including multiple organizations within a department, as shown subject to the resolution of September 7, 1982, after any additional personnel costs are factored into each department's appropriation.
- 2. The amendments to the County Manager's recommended budget as approved by the Board of Commissioners (see Attachment A). Attachment A includes all adjustments approved by the Boar