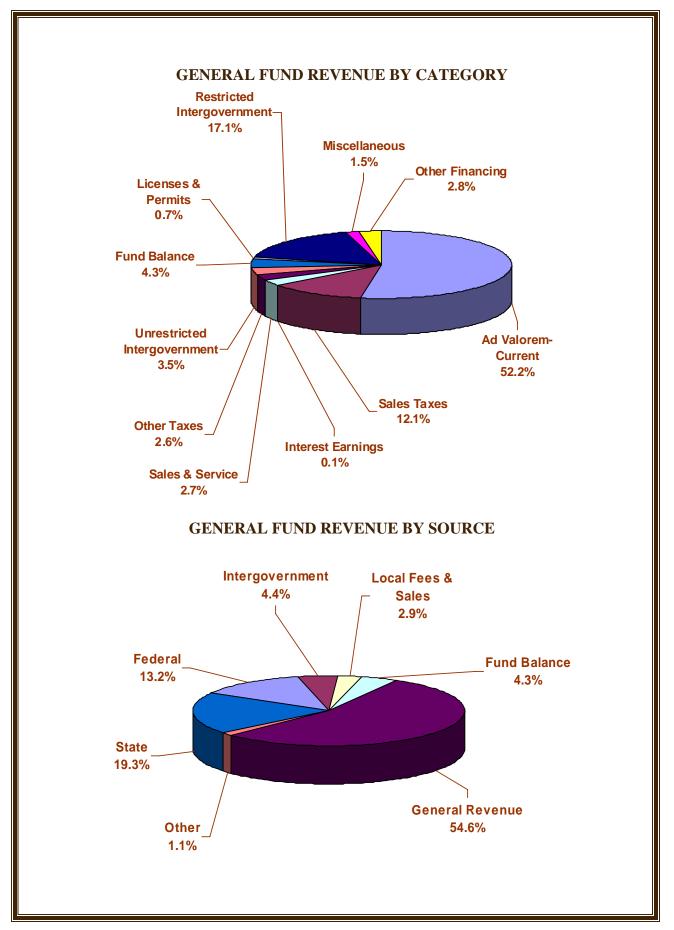

| General Fund Revenue                 |               |  |  |  |  |  |  |  |
|--------------------------------------|---------------|--|--|--|--|--|--|--|
| <ul> <li>Ad valorem taxes</li> </ul> |               |  |  |  |  |  |  |  |
| <br>Real & personal property         | \$138,178,774 |  |  |  |  |  |  |  |
| <ul> <li>Motor vehicle</li> </ul>    | 10,798,002    |  |  |  |  |  |  |  |
| • Other                              | 5,195,249     |  |  |  |  |  |  |  |
| <br><ul> <li>Jail reserve</li> </ul> | 1,217,794     |  |  |  |  |  |  |  |
| <br>• Other taxes                    |               |  |  |  |  |  |  |  |
| <br>Sales                            | 34,583,296    |  |  |  |  |  |  |  |
| <br>• Other                          | 2,162,045     |  |  |  |  |  |  |  |
|                                      |               |  |  |  |  |  |  |  |
|                                      |               |  |  |  |  |  |  |  |
|                                      |               |  |  |  |  |  |  |  |
| <br>                                 |               |  |  |  |  |  |  |  |

| V V V V | General Fund Reven                                               | ue                |
|---------|------------------------------------------------------------------|-------------------|
|         | <ul> <li>Transfers</li> <li>Fund balance appropriated</li> </ul> | 8,122,437         |
|         | Health Department                                                | 500,000           |
|         | <ul> <li>Communications</li> </ul>                               | 1,408,406         |
|         | Health Dept designated reserve                                   | \$1,800,000       |
|         | General                                                          | <u>8, 539,613</u> |
|         | General Fund total                                               | \$285,954,486     |
|         |                                                                  |                   |
|         |                                                                  |                   |
|         |                                                                  |                   |
|         |                                                                  |                   |
|         |                                                                  |                   |
|         |                                                                  |                   |