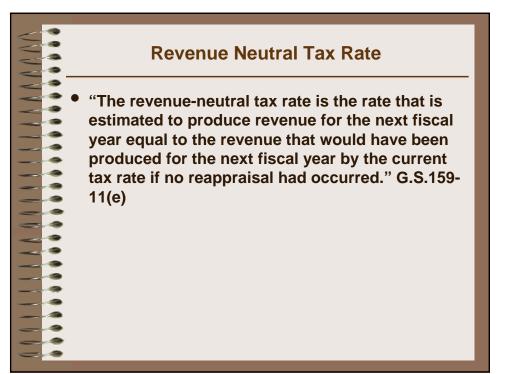

| Revenue Ne                                           | utral Tax R                                          | ate                                                  |
|------------------------------------------------------|------------------------------------------------------|------------------------------------------------------|
|                                                      | Adopted<br>FY2010                                    | Recalculated<br>FY2010                               |
| Real Property<br>Personal Property<br>Public Service | 16,551,615,229<br>1,115,145,731<br>315,865,555       | 17,187,837,432<br>1,188,025,163<br>353,736,557       |
| Vehicles<br>Total<br>Tax Rate                        | <u>1,615,296,315</u><br>19,597,922,830<br>76.6 cents | <u>1,724,952,346</u><br>20,454,551,498<br>73.4 cents |
| Tax Levy<br>Recalculated Levy @ 76.6                 | 150,120,089                                          | 150,136,408<br>156,681,864                           |
| Gain from recalculated revenue neutral               |                                                      | 6,545,456                                            |
|                                                      |                                                      |                                                      |
|                                                      |                                                      |                                                      |