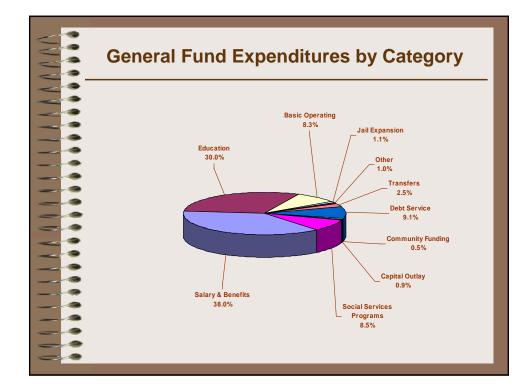

| VVVV     | General Fund Expenditures |               |  |  |  |  |  |  |
|----------|---------------------------|---------------|--|--|--|--|--|--|
| • Pe     | ersonnel                  | \$108,364,758 |  |  |  |  |  |  |
| • Ba     | asic operating            | 18,170,638    |  |  |  |  |  |  |
| - • Ot   | ther charges & services   | 2,209,666     |  |  |  |  |  |  |
| 📃 🟅 • Ca | apital outlay             | 942,060       |  |  |  |  |  |  |
|          | Department total(45.35%)  | \$129,687,122 |  |  |  |  |  |  |
| • So     | ocial Service programs    | 24,265,122    |  |  |  |  |  |  |
| - • De   | ebt service               | 26,089,039    |  |  |  |  |  |  |
| 📃 👗 • Ja | ail reserve               | 3,017,794     |  |  |  |  |  |  |
|          |                           |               |  |  |  |  |  |  |
|          |                           |               |  |  |  |  |  |  |
|          |                           |               |  |  |  |  |  |  |
| 0.0      |                           |               |  |  |  |  |  |  |