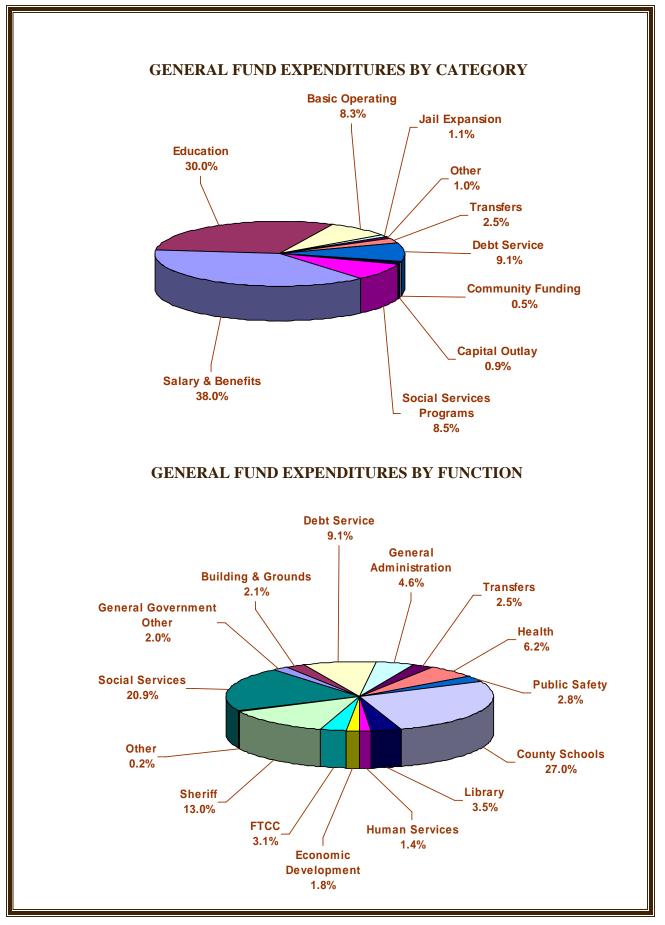

| VVVV     | General Fund Expenditures |               |  |  |  |  |  |  |
|----------|---------------------------|---------------|--|--|--|--|--|--|
| • Pe     | ersonnel                  | \$108,364,758 |  |  |  |  |  |  |
| • Ba     | asic operating            | 18,170,638    |  |  |  |  |  |  |
| - • Ot   | ther charges & services   | 2,209,666     |  |  |  |  |  |  |
| 📃 🟅 • Ca | apital outlay             | 942,060       |  |  |  |  |  |  |
|          | Department total(45.35%)  | \$129,687,122 |  |  |  |  |  |  |
| • So     | ocial Service programs    | 24,265,122    |  |  |  |  |  |  |
| - • De   | ebt service               | 26,089,039    |  |  |  |  |  |  |
| 📃 👗 • Ja | ail reserve               | 3,017,794     |  |  |  |  |  |  |
|          |                           |               |  |  |  |  |  |  |
|          |                           |               |  |  |  |  |  |  |
|          |                           |               |  |  |  |  |  |  |
| 0.0      |                           |               |  |  |  |  |  |  |