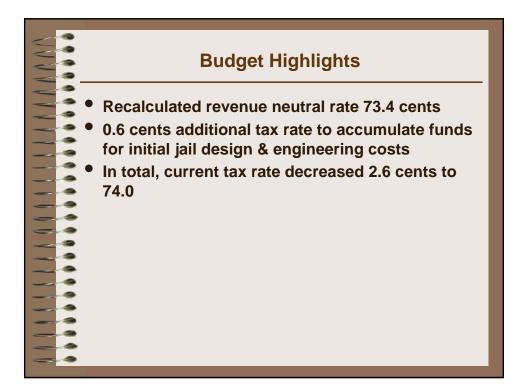

| Revenue Ne                                           | utral Tax R                                          | ate                                                  |
|------------------------------------------------------|------------------------------------------------------|------------------------------------------------------|
|                                                      | Adopted<br>FY2010                                    | Recalculated<br>FY2010                               |
| Real Property<br>Personal Property<br>Public Service | 16,551,615,229<br>1,115,145,731<br>315,865,555       | 17,187,837,432<br>1,188,025,163<br>353,736,557       |
| Vehicles<br>Total<br>Tax Rate                        | <u>1,615,296,315</u><br>19,597,922,830<br>76.6 cents | <u>1,724,952,346</u><br>20,454,551,498<br>73.4 cents |
| Tax Levy<br>Recalculated Levy @ 76.6                 | 150,120,089                                          | 150,136,408<br>156,681,864                           |
| Gain from recalculated revenue neutral               |                                                      | 6,545,456                                            |
|                                                      |                                                      |                                                      |
|                                                      |                                                      |                                                      |