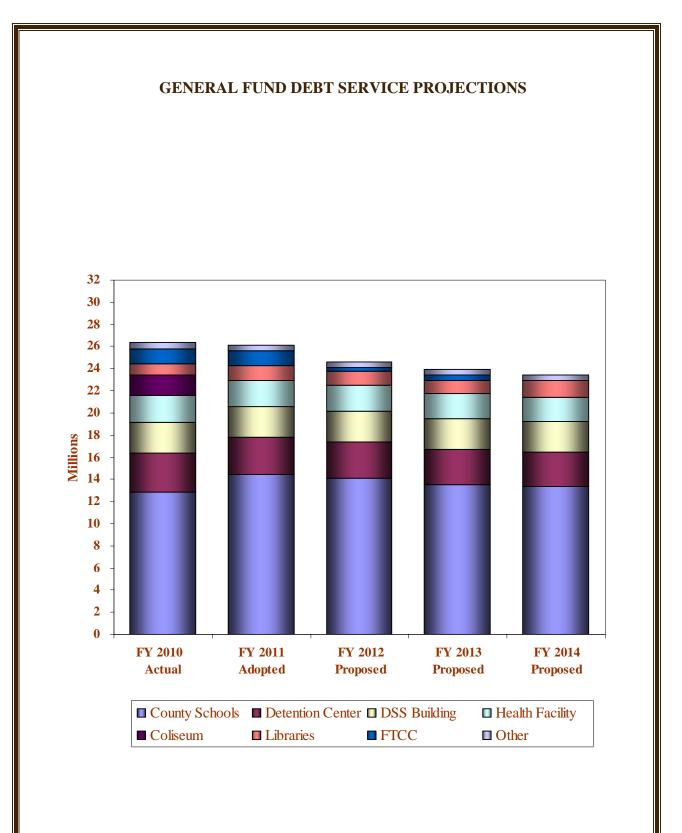

o Building (Yarborough)                                        | 27,744                 |                        |                        |                        |                        |
| Coliseum Debt Service                                                     | 1,862,330              |                        |                        |                        |                        |
| Total Canaval Fund Daht Canut                                             | 26 224 954             | 26 090 020             | 24 504 544             | 22 010 927             | 22 201 171             |
| Total General Fund Debt Service                                           | 26,334,854             | 26,089,039             | 24,596,566             | 23,910,826             | 23,391,161             |



# SEPARATE FUNDS DEBT SERVICE PROJECTIONS

|                                                      | FY2010      | FY2011    | FY2012    | FY2013    | FY2014    |
|------------------------------------------------------|-------------|-----------|-----------|-----------|-----------|
| Debt                                                 | Actual      | Adopted   | Proposed  | Proposed  | Proposed  |
|                                                      |             |           |           |           |           |
| Coliseum                                             |             |           |           |           |           |
| COPS Series 1995A (Partially Refunded FY99)          |             |           | 1,555,000 | 1,555,000 | 1,555,000 |
| COPS Refunding Series 2009B