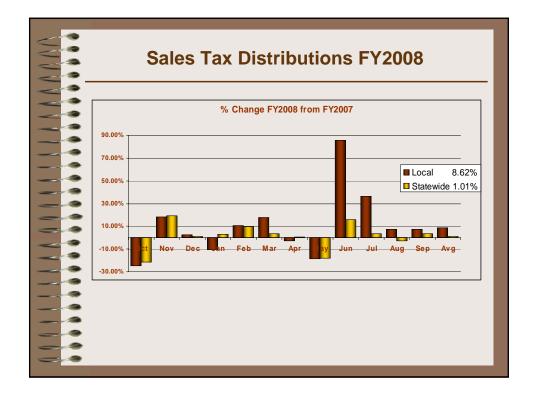

|              | General Fund Revenue Graphs                 | 77 |
|--------------|---------------------------------------------|----|
|              | General Fund 5-Year Summary of Revenue      | 78 |
|              | Revenue by Source                           | 79 |
| Expenditures |                                             |    |
| _            | General Fund Expenditure Graphs             | 87 |
|              | General Fund 5-Year Summary of Expenditures | 88 |