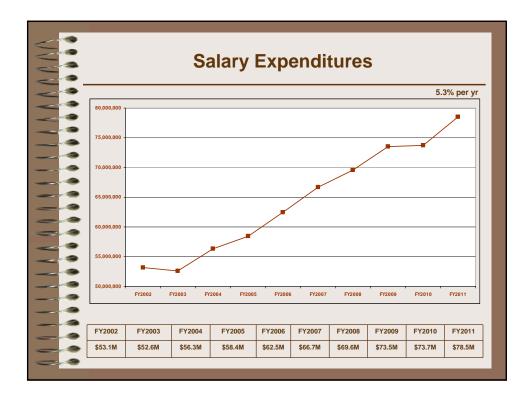

|     |                                                  |              | Requested   | Change      | Recommended | Change    | Adopte     |
|-----|--------------------------------------------------|--------------|-------------|-------------|-------------|-----------|------------|
| s   | alaries full-time<br>Western Library (\$471,935) |              | 74,141,697  | 55,236      | 74,196,933  |           | 74,196,93  |
| -   | COLA                                             |              |             |             |             | 1,313,005 | 1,313,00   |
| • C | Over-time                                        |              | 1,029,203   |             | 1,029,203   | (2,730)   | 1,026,47   |
| S   | alaries part-time                                |              | 1,684,386   |             | 1,684,386   | 18,932    | 1,703,31   |
|     | lealth Insurance @ \$5,750                       |              | 11,180,965  |             | 11,180,965  |           | 11,180,96  |
|     | Increase to \$6,440                              |              | 1,406,565   | (1,406,565) |             |           | -          |
| R   | etirement                                        |              | 3,615,564   |             | 3,615,564   |           | 3,615,56   |
|     | Increase of 1.55%                                |              | 1,235,920   |             | 1,235,920   |           | 1,235,92   |
| B   | enefits and other                                |              | 10,076,541  | 57,509      | 10,134,050  | 212,683   | 10,346,73  |
|     | Tot                                              | al Personnel | 104,370,841 | (1,293,820) | 103,077,021 | 1,541,890 | 104,618,91 |
| D   | epartmental operating                            |              |             |             |             |           |            |
|     | Supplies & materials                             |              | 1,241,389   |             | 1,241,389   |           | 1,241,38   |
|     | Fuel                                             |              | 842,141     |             | 842,141     |           | 842,14     |
|     | Books & periodicals                              |              | 840,370     |             | 840,370     | (2,690)   | 837,68     |
|     | Contracted services                              |              | 2,211,037   | 43,600      | 2,254,637   | 38,174    | 2,292,81   |
|     | Maintenance & repair                             |              | 1,575,319   |             | 1,575,319   |           | 1,575,31   |
|     | Insurance & bonds                                |              | 501,301     |             | 501,301     |           | 501,30     |
|     | Travel & training                                |              | 1,557,119   |             | 1,557,119   | 5,196     | 1,562,31   |
|     | Utilities                                        |              | 1,463,898   |             | 1,463,898   |           | 1,463,89   |
|     | Other (61 expenditure lines)                     |              | 6,692,662   | 11,139      | 6,703,801   | (5,534)   | 6,698,26   |
|     | Western Library (\$70,961)                       |              |             |             |             |           |            |
|     | ontingency                                       |              | 500,000     |             | 500,000     |           | 500,00     |
| N   | lon-departmental operating                       | —            | 3,637,808   |             | 3,637,808   |           | 3,637,80   |
|     | Total Bas                                        | ic Operating | 21,063,044  | 54,739      | 21,117,783  | 35,146    | 21,152,92  |