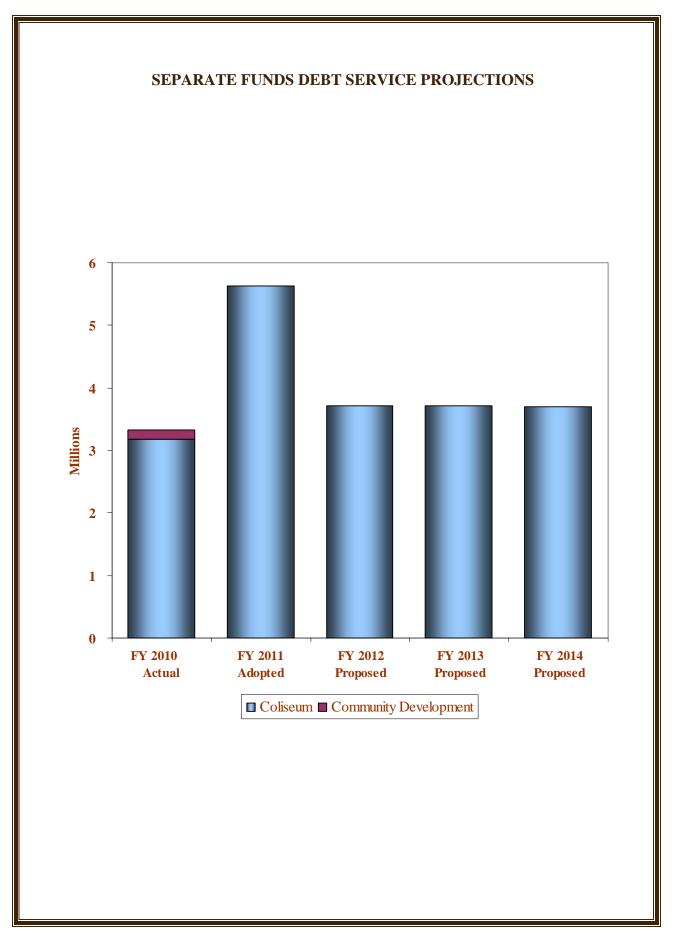

| (1,862,330) |           |           |           |           |
| Total Coliseum Paid from Separate Funds              | 3,171,415   | 5,632,893 | 3,719,372 | 3,705,875 | 3,692,903 |
|                                                      |             |           |           |           |           |
| County Community Development                         |             |           |           |           |           |
| Section 108 Loan                                     | 155,399     |           |           |           |           |
|                                                      |             |           |           |           |           |
| Total Separate Funds Debt Service                    | 3,326,814   | 5,632,893 | 3,719,372 | 3,705,875 | 3,692,903 |





## GENERAL FUND SUMMARY OF REVENUE

|                                | FY2007<br>Final<br>Budget | FY2008<br>Final<br>Budget | FY2009<br>Final<br>Budget | FY2010<br>Final<br>Budget | FY2011<br>Adopted<br>Budget |
|--------------------------------|---------------------------|---------------------------|---------------------------|---------------------------|-----------------------------|
| <b>Revenue Categories</b>      |                           |                           |                           |                           |                             |
| Ad Valorem Taxes               | \$135,822,224             | \$144,302,944             | \$144,416,248             | \$155,176,186             | \$155,389,819               |
| Other Taxes                    | 43,180,698