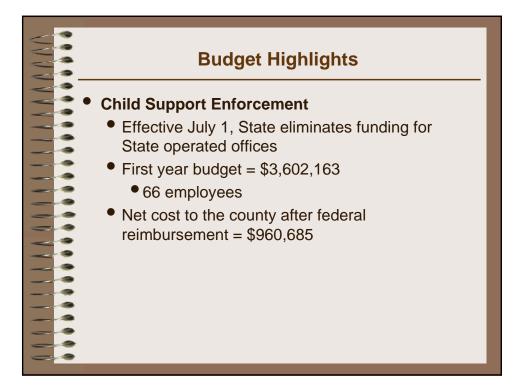

t Highlights                                                                    |               |  |  |  |
|--------------------------------------------------------------------------------------|---------------|--|--|--|
| <ul> <li>General Fund budget</li> <li>\$13,148,005 (4.8%) increase</li> </ul>        | \$285,954,486 |  |  |  |
| <ul> <li>Annually adopted funds</li> <li>\$12,292,971 (3.1%) increase</li> </ul>     | \$409,918,992 |  |  |  |
| <ul> <li>Multi-year capital projects</li> <li>\$8,686,276 (9.5%) increase</li> </ul> | \$100,362,404 |  |  |  |
| <ul> <li>County-wide budget</li> <li>\$20,969,247 (4.3%) increase</li> </ul>         | \$510,281,396 |  |  |  |
|                                                                                      |               |  |  |  |











| General Fund Revenue                 |               |  |  |  |  |  |  |  |
|--------------------------------------|---------------|--|--|--|--|--|--|--|
| <ul> <li>Ad valorem taxes</li> </ul> |               |  |  |  |  |  |  |  |
| <br>Real & personal property         | \$138,178,774 |  |  |  |  |  |  |  |
| <ul> <li>Motor vehicle</li> </ul>    | 10,798,002    |  |  |  |  |  |  |  |
| • Other                              | 5,195,249     |  |  |  |  |  |  |  |
| <br><ul> <li>Jail reserve</li> </ul> | 1,217,794     |  |  |  |  |  |  |  |
| <br>• Other taxes                    |               |  |  |  |  |  |  |  |
| <br>Sales                            | 34,583,296    |  |  |  |  |  |  |  |
| <br>• Other                          | 2,162,045     |  |  |  |  |  |  |  |
|