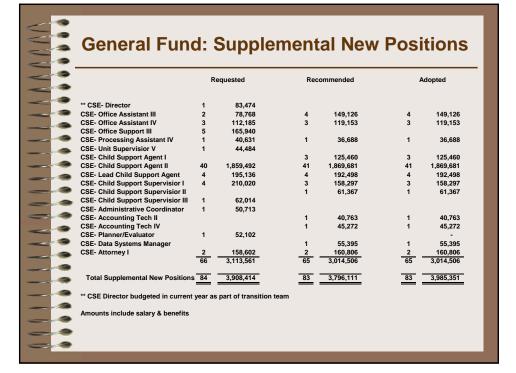

| General Fund: Supplemental New Positions |
|------------------------------------------|
|                                          |

|                                       | Re     | equested              | Reco         | ommended  | 4 | dopted           |
|---------------------------------------|--------|-----------------------|--------------|-----------|---|------------------|
| * Telecommunicator I                  | 4      | 178,328               | 4            | 175,568   | 4 | 175,568          |
| * Telecommunicator III                | 1      | 44,874                | 1            | 44,184    | 1 | 44,184           |
| IS- Systems Administator Server       | 1      | 67,225                | 1            | 66,535    | 1 | 66,535           |
| Shelter Attendant                     | 4      | 143,908               | 4            | 141,148   | 4 | 141,148          |
| Animal Enforcement Officer            | 4      | 174,444               | 4            | 171,684   | 4 | 171,684          |
| Jail- Practical Nurse II              | 1      | 51,016                | 1            | 50,326    | 1 | 50,326           |
| DSS- Income Maintenance Worker I      | 1      | 38,543                | 1            | 37,853    | 1 | 37,853           |
| DSS- Income Maintenance Worker III    | 1      | 45,020                | 1            | 44,330    | 1 | 44,330           |
| DSS- Para Legal                       | 1      | 48,753                | 1            | 48,063    | 1 | 48,063           |
| DSS Case Workers I<br>Other           |        | 2,742                 |              | 1,914     | 5 | 189,265<br>1,889 |
| * Subject to funding by the Town of H | lope M | ills (consolidation o | of emergency | dispatch) |   | ·                |
|                                       |        |                       |              |           |   |                  |
|                                       |        |                       |              |           |   |                  |
|                                       |        |                       |              |           |   |                  |
|                                       |        |                       |              |           |   |                  |
|                                       |        |                       |              |           |   |                  |
|                                       |        |                       |              |           |   |                  |
| ~9<br>~9<br>~9                        |        |                       |              |           |   |                  |