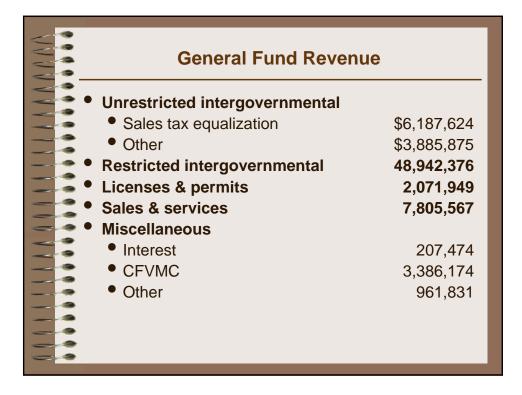

| General Fund Revenue                 |               |  |  |  |  |  |  |  |
|--------------------------------------|---------------|--|--|--|--|--|--|--|
| <ul> <li>Ad valorem taxes</li> </ul> |               |  |  |  |  |  |  |  |
| <br>Real & personal property         | \$138,178,774 |  |  |  |  |  |  |  |
| <ul> <li>Motor vehicle</li> </ul>    | 10,798,002    |  |  |  |  |  |  |  |
| • Other                              | 5,195,249     |  |  |  |  |  |  |  |
| <br><ul> <li>Jail reserve</li> </ul> | 1,217,794     |  |  |  |  |  |  |  |
| <br>• Other taxes                    |               |  |  |  |  |  |  |  |
| <br>Sales                            | 34,583,296    |  |  |  |  |  |  |  |
| <br>• Other                          | 2,162,045     |  |  |  |  |  |  |  |
|                                      |               |  |  |  |  |  |  |  |
|                                      |               |  |  |  |  |  |  |  |
|                                      |               |  |  |  |  |  |  |  |
| <br>                                 |               |  |  |  |  |  |  |  |

| V V V V | General Fund Reven                                               | ue                |
|---------|------------------------------------------------------------------|-------------------|
|         | <ul> <li>Transfers</li> <li>Fund balance appropriated</li> </ul> | 8,122,437         |
|         | Health Department                                                | 500,000           |
|         | <ul> <li>Communications</li> </ul>                               | 1,408,406         |
|         | Health Dept designated reserve                                   | \$1,800,000       |
|         | General                                                          | <u>8, 539,613</u> |
|         | General Fund total                                               | \$285,954,486     |
|         |                                                                  |                   |
|         |                                                                  |                   |
|         |                                                                  |                   |
|         |                                                                  |                   |
|         |                                                                  |                   |
|         |                                                                  |                   |