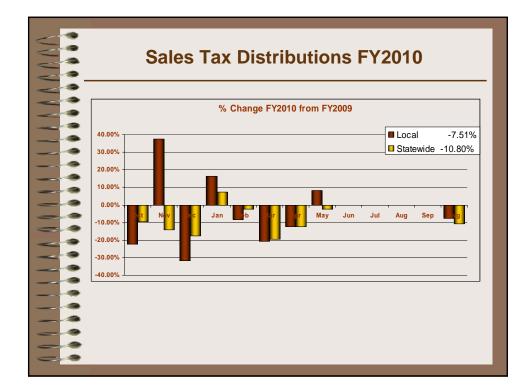

|              | General Fund Revenue Graphs                 | 77 |
|--------------|---------------------------------------------|----|
|              | General Fund 5-Year Summary of Revenue      | 78 |
|              | Revenue by Source                           | 79 |
| Expenditures |                                             |    |
| _            | General Fund Expenditure Graphs             | 87 |
|              | General Fund 5-Year Summary of Expenditures | 88 |