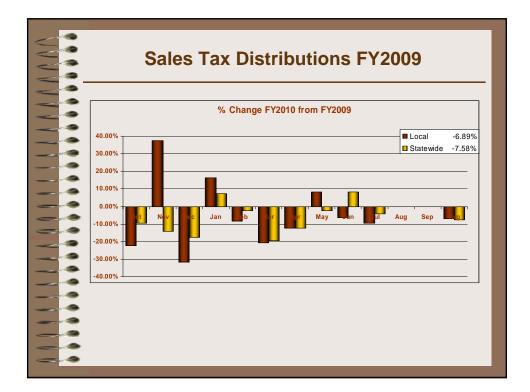

|              | General Fund Revenue Graphs                 | 77 |
|--------------|---------------------------------------------|----|
|              | General Fund 5-Year Summary of Revenue      | 78 |
|              | Revenue by Source                           | 79 |
| Expenditures |                                             |    |
| _            | General Fund Expenditure Graphs             | 87 |
|              | General Fund 5-Year Summary of Expenditures | 88 |