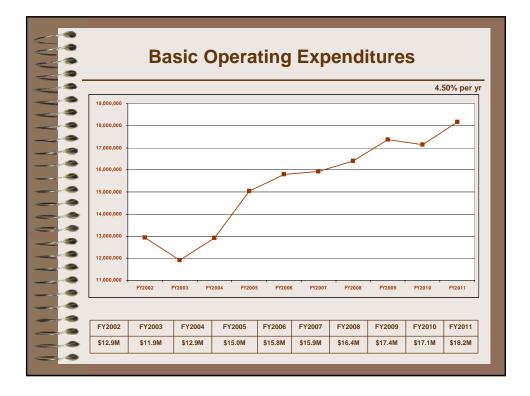

|     |                                                  |              | Requested   | Change      | Recommended | Change    | Adopte     |
|-----|--------------------------------------------------|--------------|-------------|-------------|-------------|-----------|------------|
| s   | alaries full-time<br>Western Library (\$471,935) |              | 74,141,697  | 55,236      | 74,196,933  |           | 74,196,93  |
| -   | COLA                                             |              |             |             |             | 1,313,005 | 1,313,00   |
| • C | Over-time                                        |              | 1,029,203   |             | 1,029,203   | (2,730)   | 1,026,47   |
| S   | alaries part-time                                |              | 1,684,386   |             | 1,684,386   | 18,932    | 1,703,31   |
|     | lealth Insurance @ \$5,750                       |              | 11,180,965  |             | 11,180,965  |           | 11,180,96  |
|     | Increase to \$6,440                              |              | 1,406,565   | (1,406,565) |             |           | -          |
| R   | etirement                                        |              | 3,615,564   |             | 3,615,564   |           | 3,615,56   |
|     | Increase of 1.55%                                |              | 1,235,920   |             | 1,235,920   |           | 1,235,92   |
| B   | enefits and other                                |              | 10,076,541  | 57,509      | 10,134,050  | 212,683   | 10,346,73  |
|     | Tot                                              | al Personnel | 104,370,841 | (1,293,820) | 103,077,021 | 1,541,890 | 104,618,91 |
| D   | epartmental operating                            |              |             |             |             |           |            |
|     | Supplies & materials                             |              | 1,241,389   |             | 1,241,389   |           | 1,241,38   |
|     | Fuel                                             |              | 842,141     |             | 842,141     |           | 842,14     |
|     | Books & periodicals                              |              | 840,370     |             | 840,370     | (2,690)   | 837,68     |
|     | Contracted services                              |              | 2,211,037   | 43,600      | 2,254,637   | 38,174    | 2,292,81   |
|     | Maintenance & repair                             |              | 1,575,319   |             | 1,575,319   |           | 1,575,31   |
|     | Insurance & bonds                                |              | 501,301     |             | 501,301     |           | 501,30     |
|     | Travel & training                                |              | 1,557,119   |             | 1,557,119   | 5,196     | 1,562,31   |
|     | Utilities                                        |              | 1,463,898   |             | 1,463,898   |           | 1,463,89   |
|     | Other (61 expenditure lines)                     |              | 6,692,662   | 11,139      | 6,703,801   | (5,534)   | 6,698,26   |
|     | Western Library (\$70,961)                       |              |             |             |             |           |            |
|     | ontingency                                       |              | 500,000     |             | 500,000     |           | 500,00     |
| N   | lon-departmental operating                       | —            | 3,637,808   |             | 3,637,808   |           | 3,637,80   |
|     | Total Bas                                        | ic Operating | 21,063,044  | 54,739      | 21,117,783  | 35,146    | 21,152,92  |