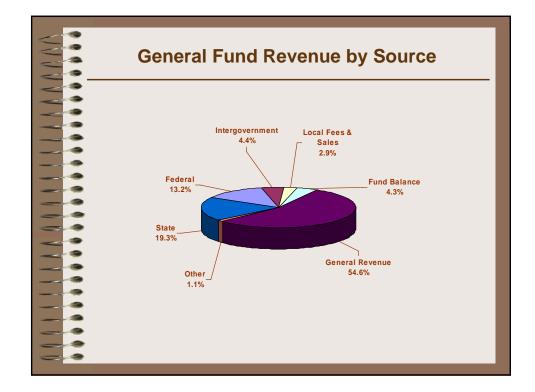

| General Fund Revenue                 |               |  |  |  |  |  |  |  |
|--------------------------------------|---------------|--|--|--|--|--|--|--|
| <ul> <li>Ad valorem taxes</li> </ul> |               |  |  |  |  |  |  |  |
| <br>Real & personal property         | \$138,178,774 |  |  |  |  |  |  |  |
| <ul> <li>Motor vehicle</li> </ul>    | 10,798,002    |  |  |  |  |  |  |  |
| • Other                              | 5,195,249     |  |  |  |  |  |  |  |
| <br><ul> <li>Jail reserve</li> </ul> | 1,217,794     |  |  |  |  |  |  |  |
| <br>• Other taxes                    |               |  |  |  |  |  |  |  |
| <br>Sales                            | 34,583,296    |  |  |  |  |  |  |  |
| <br>• Other                          | 2,162,045     |  |  |  |  |  |  |  |
|                                      |               |  |  |  |  |  |  |  |
|                                      |               |  |  |  |  |  |  |  |
|                                      |               |  |  |  |  |  |  |  |
| <br>                                 |               |  |  |  |  |  |  |  |

| V V V V | General Fund Reven                                               | ue                |
|---------|------------------------------------------------------------------|-------------------|
|         | <ul> <li>Transfers</li> <li>Fund balance appropriated</li> </ul> | 8,122,437         |
|         | Health Department                                                | 500,000           |
|         | <ul> <li>Communications</li> </ul>                               | 1,408,406         |
|         | Health Dept designated reserve                                   | \$1,800,000       |
|         | General                                                          | <u>8, 539,613</u> |
|         | General Fund total                                               | \$285,954,486     |
|         |                                                                  |                   |
|         |                                                                  |                   |
|         |                                                                  |                   |
|         |                                                                  |                   |
|         |                                                                  |                   |
|         |                                                                  |                   |