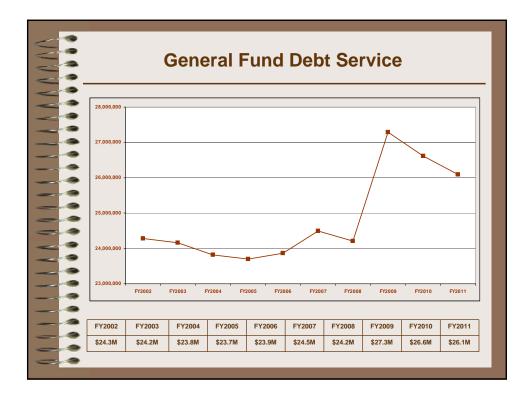

| * |                                                     | Requested          | Change      | Recommended        | Change    | Adopte           |
|---|-----------------------------------------------------|--------------------|-------------|--------------------|-----------|------------------|
| - |                                                     |                    |             |                    |           |                  |
|   | Roof plan current<br>Roof plan additional increment | 703,627<br>500,000 |             | 703,627<br>500,000 |           | 703,62<br>500,00 |
| - | Other                                               | 197,000            |             | 197,000            |           | 500,00           |
| - | Total Capital Outlay                                | 1,400,627          |             | 1,400,627          |           | 1,400,62         |
|   | Total Capital Outlay                                | 1,400,027          | -           | 1,400,027          | -         | 1,400,02         |
| - | Debt service                                        | 27,951,369         | (931,165)   | 27,020,204         | (931,165) | 26,089,03        |
| 0 | Transfers to economic development                   | 526,104            |             | 526,104            |           | 526,10           |
| - | Transfer to water & sewer fund                      | 250,000            |             | 250,000            |           | 250,00           |
| _ | Transfer to Crown                                   | 683,000            |             | 683,000            |           | 683,00           |
|   | Transfer to Mental Health                           | 4,043,901          |             | 4,043,901          |           | 4,043,90         |
| - | Transfers other                                     | 1,438,300          | (7,215)     | 1,431,085          | 18,482    | 1,449,56         |
| - | Total Transfers                                     | 6,941,305          | (7,215)     | 6,934,090          | 18,482    | 6,952,57         |
| 2 | Total Base Expenditures                             | 276,411,041        | (2,199,892) | 274,211,149        | 730,218   | 274,941,36       |
|   |                                                     |                    |             |                    |           |                  |
|   |                                                     |                    |             |                    |           |                  |
| 9 |                                                     |                    |             |                    |           |                  |
| • |                                                     |                    |             |                    |           |                  |
|   |                                                     |                    |             |                    |           |                  |
|   |                                                     |                    |             |                    |           |                  |
|   |                                                     |                    |             |                    |           |                  |
| - |                                                     |                    |             |                    |           |                  |
| - |                                                     |                    |             |                    |           |                  |
| - |                                                     |                    |             |                    |           |                  |
| - |                                                     |                    |             |                    |           |                  |