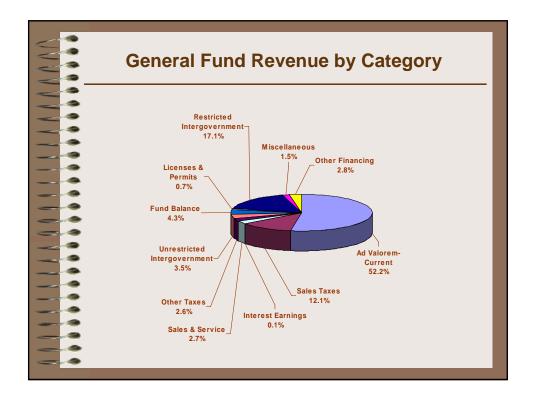

| General Fund Revenue                 |               |  |  |  |  |  |  |  |
|--------------------------------------|---------------|--|--|--|--|--|--|--|
| <ul> <li>Ad valorem taxes</li> </ul> |               |  |  |  |  |  |  |  |
| <br>Real & personal property         | \$138,178,774 |  |  |  |  |  |  |  |
| <ul> <li>Motor vehicle</li> </ul>    | 10,798,002    |  |  |  |  |  |  |  |
| • Other                              | 5,195,249     |  |  |  |  |  |  |  |
| <br><ul> <li>Jail reserve</li> </ul> | 1,217,794     |  |  |  |  |  |  |  |
| <br>• Other taxes                    |               |  |  |  |  |  |  |  |
| <br>Sales                            | 34,583,296    |  |  |  |  |  |  |  |
| <br>• Other                          | 2,162,045     |  |  |  |  |  |  |  |
|                                      |               |  |  |  |  |  |  |  |
|                                      |               |  |  |  |  |  |  |  |
|                                      |               |  |  |  |  |  |  |  |
| <br>                                 |               |  |  |  |  |  |  |  |

| V V V V | General Fund Reven                                               | ue                |
|---------|------------------------------------------------------------------|-------------------|
|         | <ul> <li>Transfers</li> <li>Fund balance appropriated</li> </ul> | 8,122,437         |
|         | Health Department                                                | 500,000           |
|         | <ul> <li>Communications</li> </ul>                               | 1,408,406         |
|         | Health Dept designated reserve                                   | \$1,800,000       |
|         | General                                                          | <u>8, 539,613</u> |
|         | General Fund total                                               | \$285,954,486     |
|         |                                                                  |                   |
|         |                                                                  |                   |
|         |                                                                  |                   |
|         |                                                                  |                   |
|         |                                                                  |                   |
|         |                                                                  |                   |