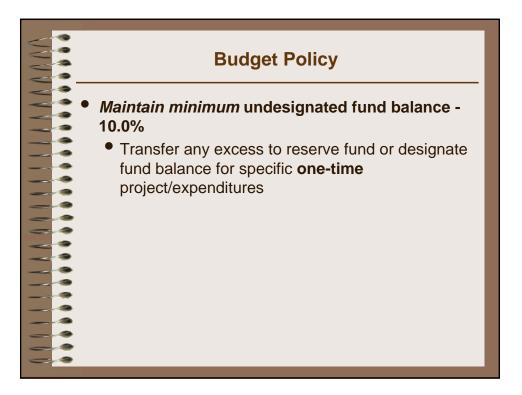

|           |   |                  |
|                                       |        |                       |              |           |   |                  |
|                                       |        |                       |              |           |   |                  |
|                                       |        |                       |              |           |   |                  |
|                                       |        |                       |              |           |   |                  |
|                                       |        |                       |              |           |   |                  |
| ~9<br>~9<br>~9                        |        |                       |              |           |   |                  |







| Budget Highlights                                                                    |               |  |  |  |
|--------------------------------------------------------------------------------------|---------------|--|--|--|
| <ul> <li>General Fund budget</li> <li>\$13,148,005 (4.8%) increase</li> </ul>        | \$285,954,486 |  |  |  |
| <ul> <li>Annually adopted funds</li> <li>\$12,292,971 (3.1%) increase</li> </ul>     | \$409,918,992 |  |  |  |
| <ul> <li>Multi-year capital projects</li> <li>\$8,686,276 (9.5%) increase</li> </ul> | \$100,362,404 |  |  |  |
| <ul> <li>County-wide budget</li> <li>\$20,969,247 (4.3%) increase</li> </ul>         | \$510,281,396 |  |  |  |
|                                                                                      |               |  |  |  |