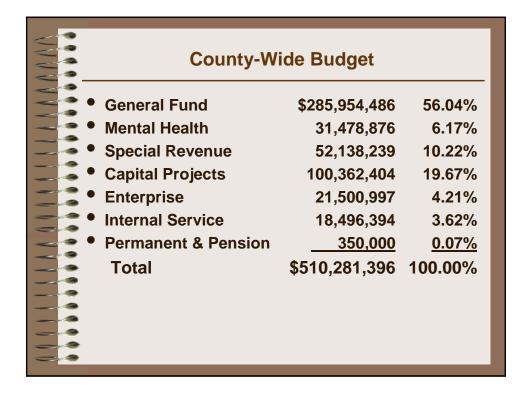

| Budget Highlights                                                                    |               |  |  |  |
|--------------------------------------------------------------------------------------|---------------|--|--|--|
| <ul> <li>General Fund budget</li> <li>\$13,148,005 (4.8%) increase</li> </ul>        | \$285,954,486 |  |  |  |
| <ul> <li>Annually adopted funds</li> <li>\$12,292,971 (3.1%) increase</li> </ul>     | \$409,918,992 |  |  |  |
| <ul> <li>Multi-year capital projects</li> <li>\$8,686,276 (9.5%) increase</li> </ul> | \$100,362,404 |  |  |  |
| <ul> <li>County-wide budget</li> <li>\$20,969,247 (4.3%) increase</li> </ul>         | \$510,281,396 |  |  |  |
|                                                                                      |               |  |  |  |