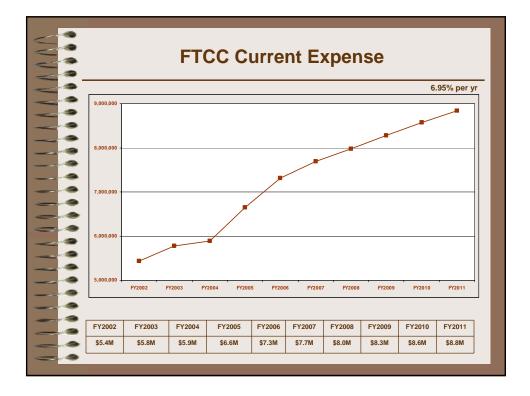

#### PAGE

| <b>Budget Pres</b> | entation & Ordinance                                     |    |
|--------------------|----------------------------------------------------------|----|
| -                  | Budget Presentation – PowerPoint Slides                  | 1  |
|                    | Budget Ordinance                                         | 27 |
|                    | Adjustments to the Recommended Budget                    | 29 |
| Miscellaneou       | us                                                       |    |
|                    | County Organization Chart                                | 33 |
|                    | Brief History of Cumberland County and County Government | 34 |
|                    | Budget Process                                           | 36 |
|                    | Fund Structure                                           | 38 |
| General            |                                                          |    |
|                    | Capital Outlay                                           | 41 |
|                    | New Vehicles                                             | 43 |
|                    | Fund Balance Projections                                 | 44 |
|                    | Revenue Neutral Calculation                              | 45 |
|                    | Community Funding                                        | 46 |
| Personnel          |                                                          |    |
|                    | Summary of Positions by Department                       | 47 |
|                    | Reclassifications                                        | 49 |
|                    | New Positions                                            | 51 |
|                    | Salary Schedule                                          | 53 |
|                    | Classification Pay Plan                                  | 55 |
| Capital Imp        | rovement Program                                         |    |
|                    | Capital Improvement Program (CIP)                        | 67 |
|                    | Adopted Funding                                          | 68 |
|                    | Annual Debt Service & Operating Costs                    | 69 |
| Debt               |                                                          |    |
|                    | Debt Service                                             | 71 |
|                    | Summary of Current Debt                                  | 72 |
|                    | General Fund Debt Service Projections                    | 73 |
|                    | General Fund Debt Service Projections Graph              | 74 |
|                    | Separate Funds Debt Service Projections                  | 75 |
|                    | Separate Funds Debt Service Projections Graph            | 76 |
|                    |                                                          |    |

| 5 |                                                   | Requested            | Change   | Recommended           | Change | Adopted               |
|---|---------------------------------------------------|----------------------|----------|-----------------------|--------|-----------------------|
|   | Departmental other charges (20 lines)             | 2,143,667            |          | 2,143,667             | 65,865 | 2,209,532             |
|   | Community funding                                 | 1,605,470            | (22,431) | 1,583,039             |        | 1,583,039             |
|   | BOE current expense<br>BOE sales tax equalization | 76,220,676           |          | 76,220,676<br>858,345 |        | 76,220,676<br>858,345 |
|   | FTCC current expense                              | 858,345<br>8,841,568 |          | 858,345<br>8,841,568  |        | 8,841,568             |
|   | DSS foster care board                             | 4,796,705            |          | 4,796,705             |        | 4,796,705             |
|   | Child care & development                          | 15,805,979           |          | 15,805,979            |        | 15,805,979            |
|   | Aid to aged and disabled                          | 2,355,949            |          | 2,355,949             |        | 2,355,949             |
|   | Crisis Intervention<br>Youth detention facility   | 827,541<br>590,604   |          | 827,541<br>590,604    |        | 827,541<br>590.604    |
|   | Other charges & services                          | 637,351              |          | 637,351               |        | 637,351               |
|   | Total Other Charges & Services                    | 114,683,855          | (22,431) | 114,661,424           | 65,865 | 114,727,289           |
|   |                                                   |                      |          |                       |        |                       |
|   |                                                   |                      |          |                       |        |                       |