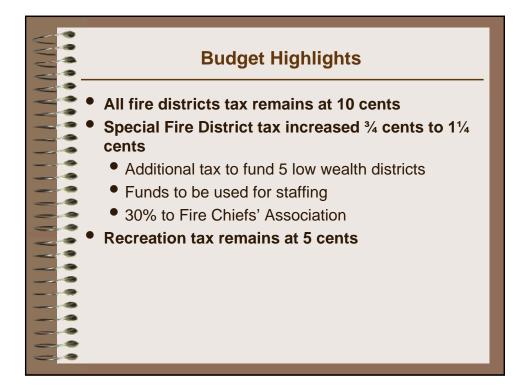

udget Highlights                                                                    |               |  |  |  |
|--------------------------------------------------------------------------------------|---------------|--|--|--|
| <ul> <li>General Fund budget</li> <li>\$13,148,005 (4.8%) increase</li> </ul>        | \$285,954,486 |  |  |  |
| <ul> <li>Annually adopted funds</li> <li>\$12,292,971 (3.1%) increase</li> </ul>     | \$409,918,992 |  |  |  |
| <ul> <li>Multi-year capital projects</li> <li>\$8,686,276 (9.5%) increase</li> </ul> | \$100,362,404 |  |  |  |
| <ul> <li>County-wide budget</li> <li>\$20,969,247 (4.3%) increase</li> </ul>         | \$510,281,396 |  |  |  |
|                                                                                      |               |  |  |  |











| General Fund Revenue                 |               |  |  |  |  |  |  |  |
|--------------------------------------|---------------|--|--|--|--|--|--|--|
| <ul> <li>Ad valorem taxes</li> </ul> |               |  |  |  |  |  |  |  |
| <br>Real & personal property         | \$138,178,774 |  |  |  |  |  |  |  |
| <ul> <li>Motor vehicle</li> </ul>    | 10,798,002    |  |  |  |  |  |  |  |
| • Other                              | 5,195,249     |  |  |  |  |  |  |  |
| <br><ul> <li>Jail reserve</li> </ul> | 1,217,794     |  |  |  |  |  |  |  |
| <br>• Other taxes                    |               |  |  |  |  |  |  |  |
| <br>Sales                            | 34,583,296    |  |  |  |  |  |  |  |
| <br>• Other                          | 2,162,045     |  |  |  |  |  |  |  |
|