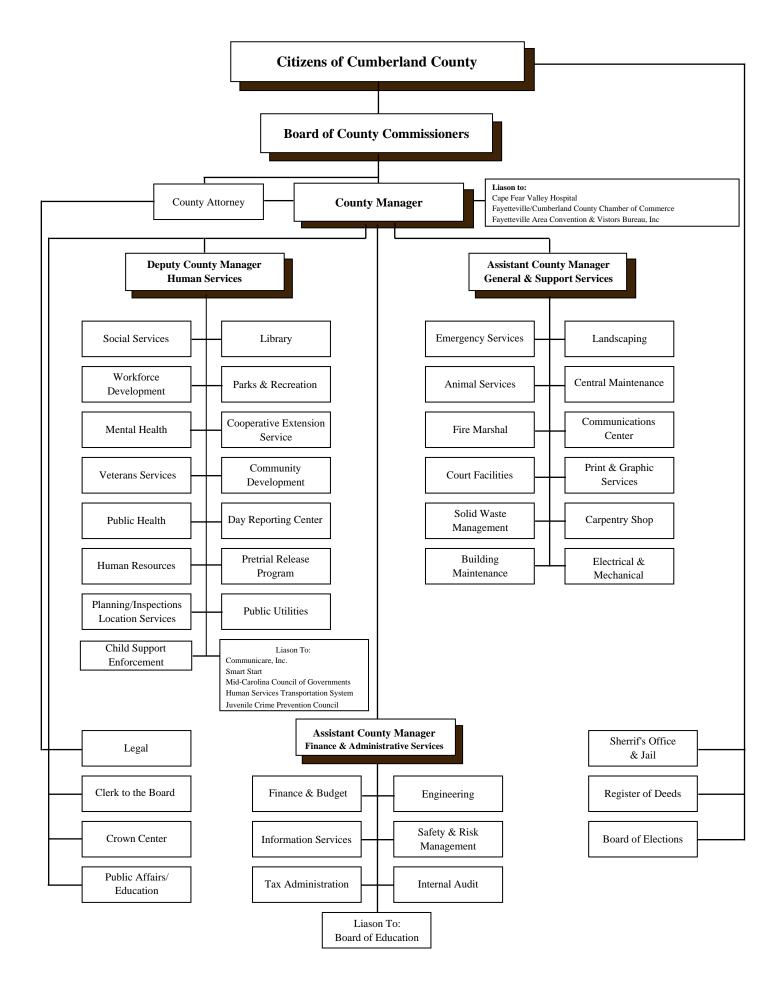

|
|              | Law Enforcement Training Facility                                                        |                        |                        |
|              | Recommended Budget                                                                       | 5,160,063              | 5,160,063              |
| Expenses     | Close out capital project                                                                | (5,160,063)            |                        |
| Revenue      | Close out capital project                                                                |                        | (5,160,063)            |
|              | Total Amended Law Enforcement Facility Budget                                            | 0                      | 0                      |





### **BRIEF HISTORY OF THE COUNTY OF CUMBERLAND**

## HISTORY

Cumberland County began as a settlement in the Upper Cape Fear Valley between 1729 and 1736, by European migrants known as Highland Scots. The area became a vital transportation link to other major settlements. A receiving and distribution center was established in 1730 on the Cape Fear River. This settlement was known as Campbellton. The Colonial Legislature passed an act in 1754 which resulted in the political division of Bladen County, thus forming Cumberland County. It was named after the Duke of Cumberland (William Augustus), who commanded the English Army. The County continued to grow and prosper as the Scotch-Irish, Germans and Moravians also entered the area. Campbellton was named the county seat during 1778. In 1783,