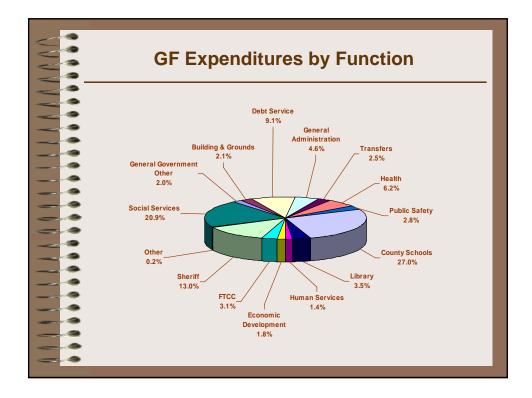

iated- health                                  | <br>500,000       |
| Total Fund Balance recurring<br>Fund balance appropriated one-time | 7,687,03          |
| Fund balance communications                                        | 1,408,40          |
| Fund balance one-time                                              | 1,352,58          |
| Fund balance for jail expansion from former Health Department      | 1,800,00          |
| Total Fund Balance one-time                                        | <br>4,560,98      |
| Total fund balance appropriated                                    | 12,248,019        |
| FY2011 adopted revenue budget                                      | \$<br>285,954,486 |
| % Fund balance reserve remaining                                   | <br>10.27         |





















| - | Project                                 | Bu         | dget        | Financing Sources |         |                         |           |          |
|---|-----------------------------------------|------------|-------------|-------------------|---------|-------------------------|-----------|----------|
| • | - Current Projects -                    | FY2010     | FY2011      | Federal           | State   | Debt                    | Other     | Count    |
| • | Landfill Construction                   | 4,789,273  | 4,789,273   |                   |         |                         | 4,789,273 |          |
| Þ | Averasboro Battlefield                  | 577,617    | 577,617     |                   | 450,093 |                         | 120,893   | 6,63     |
|   | Health