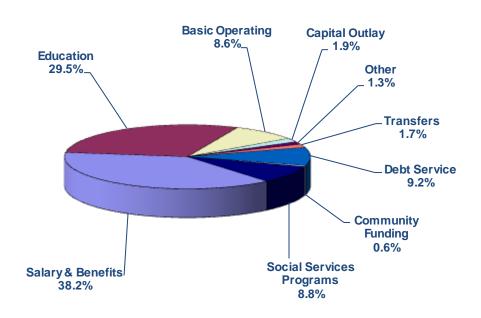

|                 |            |                      | 8,342,675         | 0.00%       |
| 021 -New Century Middle School                                   | ,,         | 2,611,930  |            | 14,805,000  | 217,075               |                 |            |                      | 17,416,930        | 0.00%       |
| Total Multi-Year Funds                                           | 1,797,700  | 2,611,930  | 0          | 110,987,675 | 219,875               | 0               | 6,153,540  | 0                    | 121,770,720       | 5.05%       |
| Total All Funds                                                  | 58,102,957 | 79,262,568 | 14,477,355 | 127,060,720 | 28,198,157            | 14,568,468      | 46,213,929 | 158,029,456          | 525,913,610       | 8.79%       |







#### GENERAL FUND EXPENDITURES BY FUNCTION



# GENERAL FUND SUMMARY OF EXPENDITURES

|                                     | FY2008<br>Final<br>Budget | FY 2009<br>Final<br>Budget | FY 2010<br>Final<br>Budget | FY 2011<br>Final<br>Budget | FY 2012<br>Adopted<br>Budget |
|-------------------------------------|---------------------------|----------------------------|----------------------------|----------------------------|------------------------------|
| <b>Expenditures by Category</b>     |                           |                            |                            |                            |                              |
| Salary & Benefits                   | \$95,535,396              | \$101,045,725              | \$102,616,682              | \$108,931,063              |