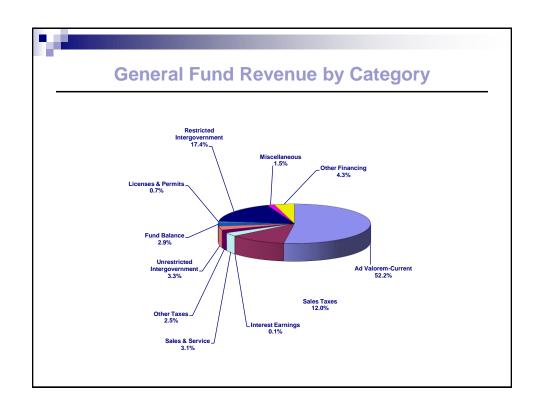

C system and various roof replacements
  - \$555,795 for other capital needs



### **General Fund Revenue**

Ad valorem taxes \$157,365,538

Real & per property
 Motor vehicle
 Prior years
 141,167,972
 10,982,971
 5,214,595

Other taxes 36,849,268

Sales 34,833,928Other 2,015,340

Unrestricted intergovernmental 9,635,758



### **General Fund Revenue**

Restricted intergovernmental
Licenses & permits
Sales & services
Miscellaneous
50,773,412
2,082,009
8,894,618
4,638,744

Interest 163,870CFVMC 3,451,897Other 1,022,977



### **General Fund Revenue**

TransfersProceeds debt financing (FTCC)9,004,2323,500,000

■ Fund balance appropriated 8,780,527

Health Department 434,074
Communications 1,231,825
Water & Sewer 500,000
Maintenance & repair 200,000

General 6,177,734

Total \$291,287,212





|  | - |  |
|--|---|--|
|  |   |  |
|  |   |  |

# **General Fund Expenditures**

| Personnel                                      | \$111,116,037 |
|------------------------------------------------|---------------|
| <ul><li>Basic operating</li></ul>              | 19,414,798    |
| <ul><li>Other charges &amp; services</li></ul> | 2,105,818     |
| <ul><li>Capital outlay</li></ul>               | 526,739       |
| Department total(45.72%)                       | \$133,163,392 |
| <ul><li>Social Service programs</li></ul>      | 25,696,752    |
| <ul><li>Debt service</li></ul>                 | 26,875,876    |



# **General Fund Expenditures**

| <ul><li>Community funding</li></ul> | 1,621,964     |
|-------------------------------------|---------------|
| <ul><li>Transfers</li></ul>