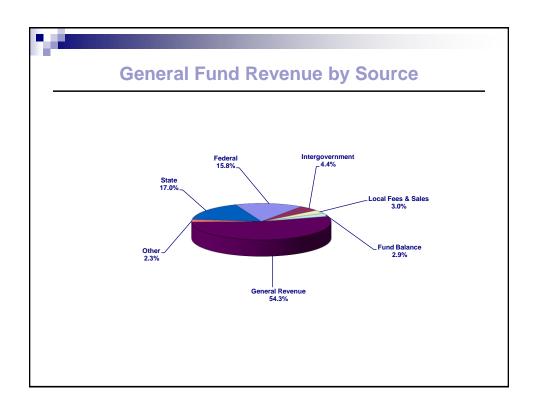

system and various roof replacements
  - \$555,795 for other capital needs



### **General Fund Revenue**

Ad valorem taxes \$157,365,538

Real & per property
 Motor vehicle
 Prior years
 141,167,972
 10,982,971
 5,214,595

Other taxes 36,849,268

Sales 34,833,928Other 2,015,340

Unrestricted intergovernmental 9,635,758



### **General Fund Revenue**

Restricted intergovernmental
Licenses & permits
Sales & services
Miscellaneous
50,773,412
2,082,009
8,894,618
4,638,744

Interest 163,870CFVMC 3,451,897Other 1,022,977



### **General Fund Revenue**

TransfersProceeds debt financing (FTCC)9,004,2323,500,000

■ Fund balance appropriated 8,780,527

Health Department 434,074
Communications 1,231,825
Water & Sewer 500,000
Maintenance & repair 200,000

General 6,177,734

Total \$291,287,212





|  | - |  |
|--|---|--|
|  |   |  |
|  |   |  |

# **General Fund Expenditures**

| Personnel                                      | \$111,116,037 |
|------------------------------------------------|---------------|
| <ul><li>Basic operating</li></ul>              | 19,414,798    |
| <ul><li>Other charges &amp; services</li></ul> | 2,105,818     |
| <ul><li>Capital outlay</li></ul>               | 526,739       |
| Department total(45.72%)                       | \$133,163,392 |
| <ul><li>Social Service programs</li></ul>      | 25,696,752    |
| <ul><li>Debt service</li></ul>                 | 26,875,876    |



# **General Fund Expenditures**

| <ul><li>Community funding</li></ul> | 1,621,964     |
|-------------------------------------|---------------|
| <ul><li>Transfers</li></ul>