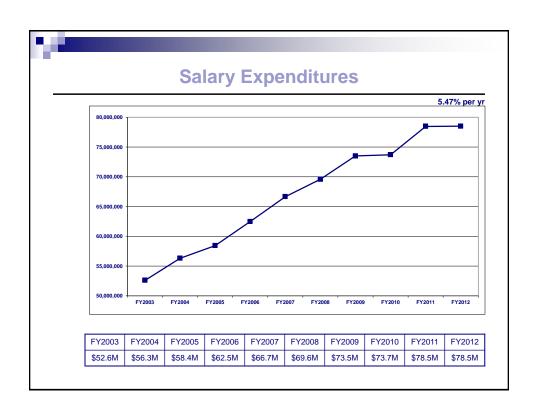

- 7. The Cumberland County Board of Education's current expense appropriation is hereby adopted at \$76,220,676. Fayetteville Technical Community College's current expense appropriation is adopted at \$9,163,305.
- 8. The Fiscal Year 2012 Position Classification and Pay Plan is revised to reflect any additional or revised/deleted positions and/or classifications approved by this budget. The county manager shall be responsible for the administration and maintenance of the position classification plan and shall have authority to create new classifications and reallocate existing classifications within the salary plan for all existing county positions. Positions governed by state personnel are exempt from this policy. The Board of County Commissioners shall annually ratify the classification and salary plan.
- 9. The FY2012 budget includes reinstatement of a 1% employer contribution to a 401K retirement plan to be effective beginning with the first full pay period in July for all employees eligible to participate in the Local Government Employees Retirement System.
- 10. Encumbrances outstanding in the current fiscal year will be included in the FY2012 budget. Unexpended grants and other funds previously approved and budgeted by the Board in FY2011, may be re-budgeted or rolled over into the FY2012 budget by the Manager.
- 11. Board approved contingency funds may be reallocated within and between departments in the same fund by the Manager, subject to current established policies.
- 12. Any shortfalls or other adjustments in revenues or expenditures created by the above adopted budget shall be adjusted by a like amount appropriation from the fund balance of the County of Cumberland or an adjustment to contingency or other line item so that the fiscal year 2012 budget of the County of Cumberland is balanced pursuant to Chapter 159 of the NC General Statutes.
- 13. Solid Waste Management fee is hereby adopted at \$48.00 per household.