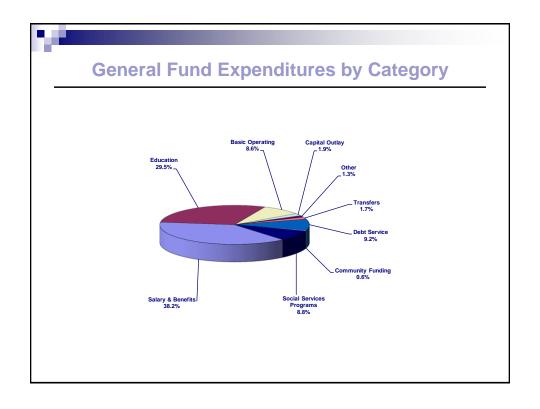

ned- water & sewer industrial expansion                                  | 500,000             |
| Fund balance assigned- renovation & maintenance                                            | 200,000             |
| Fund balance assigned- communications                                                      | 1,231,825           |
| Total fund balance one-time                                                                | 3,962,758           |
| Total fund balance                                                                         | 8,543,633           |
| FY2012 adopted revenue budget                                                              | \$ 291,287,212      |
| % Fund balance remaining unassigned                                                        | 10.749              |





















# **Multi-Year Capital Projects - Project Costs**

| Project                                | Budge       | eted (1)    |           |            |           |        |            |
|----------------------------------------|-------------|-------------|-----------|------------|-----------|--------|------------|
|                                        | FY2011      | FY2012      | FY2012    | FY2013     | FY2014    | FY2015 | Tota       |
| - Current Projects -                   |             |             |           |            |           |        |            |
| Health Department Building             | 27,986,300  | 27,986,300  |           |            |           |        | 27,986,30  |
| Western Regional Library               | 5,717,186   | 5,717,186   |