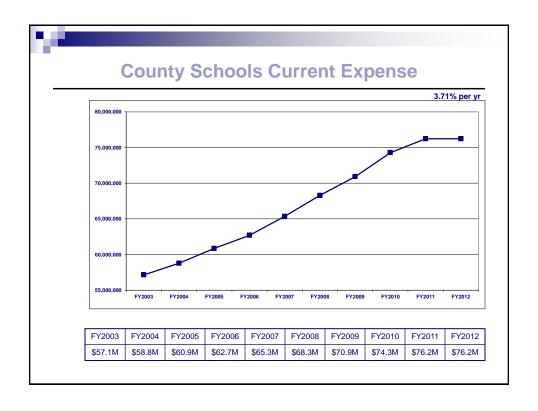

- 7. The Cumberland County Board of Education's current expense appropriation is hereby adopted at \$76,220,676. Fayetteville Technical Community College's current expense appropriation is adopted at \$9,163,305.
- 8. The Fiscal Year 2012 Position Classification and Pay Plan is revised to reflect any additional or revised/deleted positions and/or classifications approved by this budget. The county manager shall be responsible for the administration and maintenance of the position classification plan and shall have authority to create new classifications and reallocate existing classifications within the salary plan for all existing county positions. Positions governed by state personnel are exempt from this policy. The Board of County Commissioners shall annually ratify the classification and salary plan.
- 9. The FY2012 budget includes reinstatement of a 1% employer contribution to a 401K retirement plan to be effective beginning with the first full pay period in July for all employees eligible to participate in the Local Government Employees Retirement System.
- 10. Encumbrances outstanding in the current fiscal year will be included in the FY2012 budget. Unexpended grants and other funds previously approved and budgeted by the Board in FY2011, may be re-budgeted or rolled over into the FY2012 budget by the Manager.
- 11. Board approved contingency funds may be reallocated within and between departments in the same fund by the Manager, subject to current established policies.
- 12. Any shortfalls or other adjustments in revenues or expenditures created by the above adopted budget shall be adjusted by a like amount appropriation from the fund balance of the County of Cumberland or an adjustment to contingency or other line item so that the fiscal year 2012 budget of the County of Cumberland is balanced pursuant to Chapter 159 of the NC General Statutes.
- 13. Solid Waste Management fee is hereby adopted at \$48.00 per household.