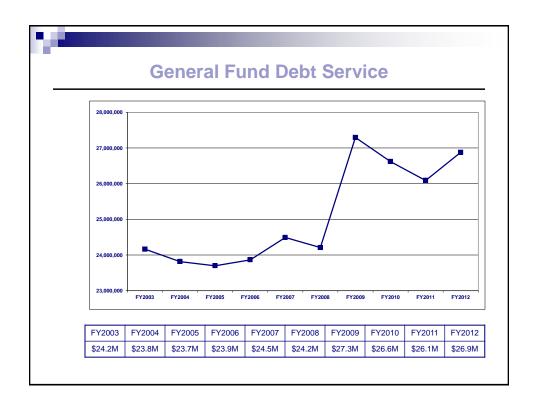

## County of Cumberland FY2012 Adopted Expenditures

| Fund-Agency-Org | Department Name                         | Amount     |
|-----------------|-----------------------------------------|------------|
|                 | General Fund                            |            |
| 101-410-4100    | Governing Body                          | 486,950    |
|                 | Administration                          | 1,697,952  |
| 101-410-4107    | Public Affairs/Education                | 150,000    |
|                 | Court Facilities                        | 126,000    |
| 101-410-4120    | Information Services                    | 2,117,527  |
| 101-410-4125    | Elections                               | 1,037,616  |
| 101-410-4130    | Finance                                 | 1,129,852  |
|                 | Legal                                   | 852,715    |
| 101-410-4145    | Register of Deeds                       | 1,978,111  |
| 101-410-4146    | Register of Deeds Automation            | 148,813    |
| 101-410-4152    | Tax Administration                      | 4,457,953  |
| 101-410-4153    | Property Revaluation                    | 401,234    |
| 101-411-4112    | Facilities Management                   | 857,889    |
| 101-411-4114    | Print and Graphics Shop                 | 207,612    |
| 101-411-4115    | Communications Center                   | 1,400,739  |
| 101-411-4116    | Carpenter Shop                          | 204,948    |
| 101-411-4117    | Public Buildings Equipment Maintenance  | 1,110,473  |
| 101-411-4118    | Public Buildings Janitorial             | 672,126    |
| 101-411-4119    | Central Maintenance                     | 533,638    |
| 101-411-4510    | Landscaping & Grounds                   | 657,750    |
| 101-412-4194    | Debt Service                            | 26,375,876 |
| 101-412-4195    | General Government Other                | 7,970,059  |
| 101-420-4210    | Emergency Services                      | 2,636,403  |
| 101-420-4215    | Emergency Services Grants               | 1,276,998  |
| 101-422-4200    | Sheriff                                 | 22,548,084 |
| 101-422-4203    | Jail                                    | 11,920,764 |
| 101-422-4212    | Child Preditor Grant                    | 94,387     |
| 101-422-4218    | Sheriff Grants                          | 542,330    |
| 101-422-422F    | School Law Enforcement - Local          | 3,340,755  |
| 101-424-4250    | Animal Services                         | 2,138,951  |
| 101-426-4214    | Cumberland Day Reporting Center         | 208,289    |
| 101-426-4217    | Cumberland County Criminal Justice Unit | 363,830    |
| 101-426-425B    | C-5 Facility Expenses                   | 88,969     |
| 101-426-4295    | Public Safety Other                     | 1,122,715  |
| 101-431-4301    | Health - Administration                 | 1,775,452  |
| 101-431-4302    | Laboratory                              | 298,600    |
| 101-431-4304    | Pharmacy                                | 565,150    |
| 101-431-4306    | Jail Health Program                     | 1,599,907  |
| 101-431-4307    | Management Support                      | 317,255    |
| 101-431-4308    | Regional Bioterriorism Response Team    | 298,852    |
| 101-431-4310    | NC Environmental Health                 | 1,290,759  |
| 101-431-4311    | Immunization Clinic                     | 178,307    |
| 101-431-4312    | School Health Program                   | 980,105    |