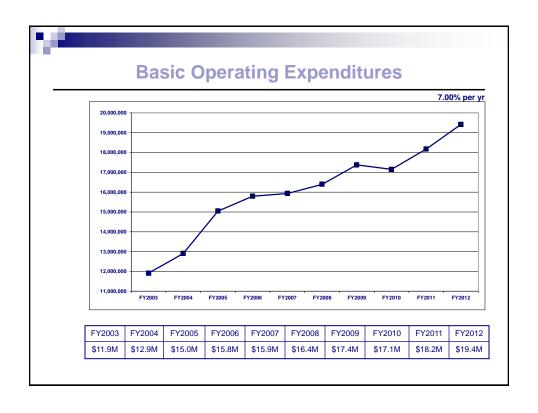

## County of Cumberland FY2012 Adopted Expenditures

| Fund-Agency-Org | Department Name                         | Amount     |
|-----------------|-----------------------------------------|------------|
|                 | General Fund                            |            |
| 101-410-4100    | Governing Body                          | 486,950    |
|                 | Administration                          | 1,697,952  |
| 101-410-4107    | Public Affairs/Education                | 150,000    |
|                 | Court Facilities                        | 126,000    |
| 101-410-4120    | Information Services                    | 2,117,527  |
| 101-410-4125    | Elections                               | 1,037,616  |
| 101-410-4130    | Finance                                 | 1,129,852  |
|                 | Legal                                   | 852,715    |
| 101-410-4145    | Register of Deeds                       | 1,978,111  |
| 101-410-4146    | Register of Deeds Automation            | 148,813    |
| 101-410-4152    | Tax Administration                      | 4,457,953  |
| 101-410-4153    | Property Revaluation                    | 401,234    |
| 101-411-4112    | Facilities Management                   | 857,889    |
| 101-411-4114    | Print and Graphics Shop                 | 207,612    |
| 101-411-4115    | Communications Center                   | 1,400,739  |
| 101-411-4116    | Carpenter Shop                          | 204,948    |
| 101-411-4117    | Public Buildings Equipment Maintenance  | 1,110,473  |
| 101-411-4118    | Public Buildings Janitorial             | 672,126    |
| 101-411-4119    | Central Maintenance                     | 533,638    |
| 101-411-4510    | Landscaping & Grounds                   | 657,750    |
| 101-412-4194    | Debt Service                            | 26,375,876 |
| 101-412-4195    | General Government Other                | 7,970,059  |
| 101-420-4210    | Emergency Services                      | 2,636,403  |
| 101-420-4215    | Emergency Services Grants               | 1,276,998  |
| 101-422-4200    | Sheriff                                 | 22,548,084 |
| 101-422-4203    | Jail                                    | 11,920,764 |
| 101-422-4212    | Child Preditor Grant                    | 94,387     |
| 101-422-4218    | Sheriff Grants                          | 542,330    |
| 101-422-422F    | School Law Enforcement - Local          | 3,340,755  |
| 101-424-4250    | Animal Services                         | 2,138,951  |
| 101-426-4214    | Cumberland Day Reporting Center         | 208,289    |
| 101-426-4217    | Cumberland County Criminal Justice Unit | 363,830    |
| 101-426-425B    | C-5 Facility Expenses                   | 88,969     |
| 101-426-4295    | Public Safety Other                     | 1,122,715  |
| 101-431-4301    | Health - Administration                 | 1,775,452  |
| 101-431-4302    | Laboratory                              | 298,600    |
| 101-431-4304    | Pharmacy                                | 565,150    |
| 101-431-4306    | Jail Health Program                     | 1,599,907  |
| 101-431-4307    | Management Support                      | 317,255    |
| 101-431-4308    | Regional Bioterriorism Response Team    | 298,852    |
| 101-431-4310    | NC Environmental Health                 | 1,290,759  |
| 101-431-4311    | Immunization Clinic                     | 178,307    |
| 101-431-4312    | School Health Program                   | 980,105    |