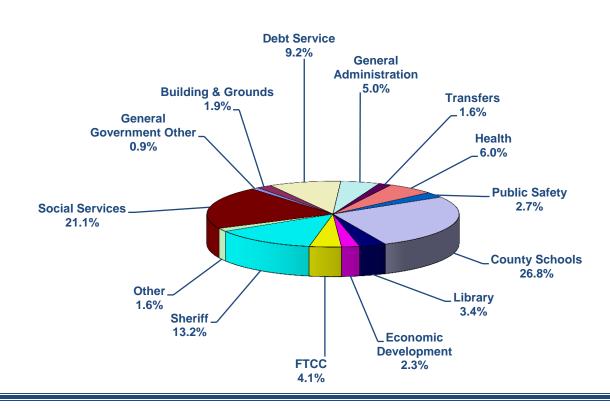

| 8,342,675         | 0.00%       |
| 021 -New Century Middle School                                   | ,,         | 2,611,930  |            | 14,805,000  | 217,075               |                 |            |                      | 17,416,930        | 0.00%       |
| Total Multi-Year Funds                                           | 1,797,700  | 2,611,930  | 0          | 110,987,675 | 219,875               | 0               | 6,153,540  | 0                    | 121,770,720       | 5.05%       |
| Total All Funds                                                  | 58,102,957 | 79,262,568 | 14,477,355 | 127,060,720 | 28,198,157            | 14,568,468      | 46,213,929 | 158,029,456          | 525,913,610       | 8.79%       |







#### GENERAL FUND EXPENDITURES BY FUNCTION



# GENERAL FUND SUMMARY OF EXPENDITURES

|                                     | FY2008<br>Final<br>Budget | FY 2009<br>Final<br>Budget | FY 2010<br>Final<br>Budget | FY 2011<br>Final<br>Budget | FY 2012<br>Adopted<br>Budget |
|-------------------------------------|---------------------------|----------------------------|----------------------------|----------------------------|------------------------------|
| <b>Expenditures by Category</b>     |                           |                            |                            |                            |                              |
| Salary & Benefits                   | \$95,535,396              | \$101,045,725              | \$102,616,682              | \$108,931,063              | \$111,372,306                |
| Basic Operat