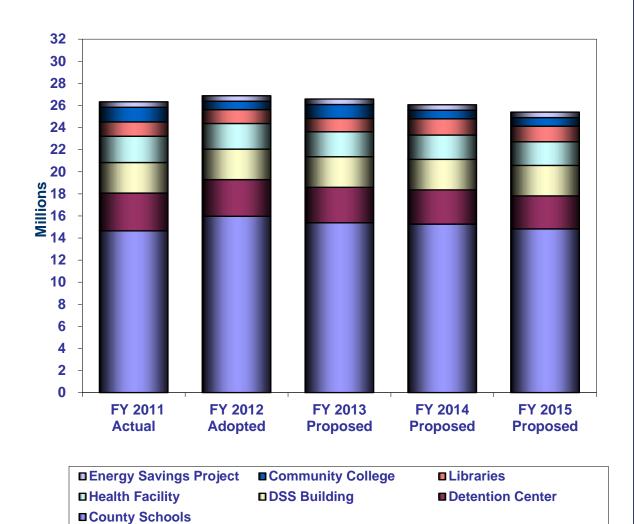

05  | 2,262,040  | 2,203,475  | 2,144,910  |
| C                                                                      | , ,          | , ,        | , ,        | , ,        |            |
| Energy Savings Project                                                 |              |            |            |            |            |
| SunTrust Capital Lease                                                 | 497,322      | 497,322    | 497,322    | 497,322    | 497,322    |
| TAIG IN INIC                                                           | 27, 225, 202 | AC 000 000 | 24 500 241 | 26.050.656 | 25 204 071 |
| Total General Fund Debt Service                                        | 26,327,382   | 26,875,876 | 26,579,341 | 26,059,676 | 25,394,061 |

#### GENERAL FUND DEBT SERVICE PROJECTIONS



## SEPARATE FUNDS DEBT SERVICE PROJECTIONS

| Debt                                                 | FY2011<br>Actual | FY2012<br>Adopted | FY2013<br>Proposed | FY2014<br>Proposed | FY2015<br>Proposed |
|------------------------------------------------------|------------------|-------------------|--------------------|--------------------|--------------------|
| Dent                                                 | Actual           | Adopted           | Troposeu           | Troposeu           | Troposeu           |
|                                                      |                  |                   |                    |                    |                    |
| Coliseum                                             |                  |                   |                    |