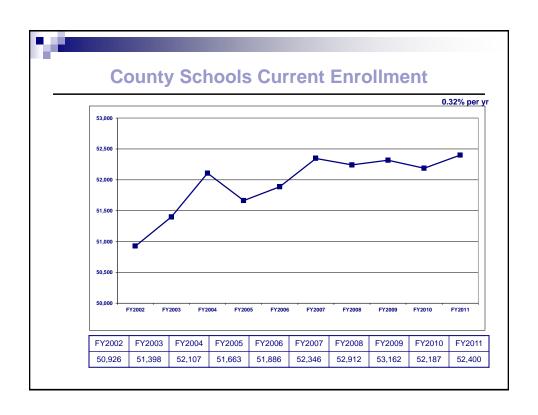

sewer industrial expansion                                  | 500,000             |
| Fund balance assigned- renovation & maintenance                                            | 200,000             |
| Fund balance assigned- communications                                                      | 1,231,825           |
| Total fund balance one-time                                                                | 3,962,758           |
| Total fund balance                                                                         | 8,543,633           |
| FY2012 adopted revenue budget                                                              | \$ 291,287,212      |
| % Fund balance remaining unassigned                                                        | 10.749              |





















# **Multi-Year Capital Projects - Project Costs**

| Project                                | Budge       | eted (1)    |           |            |           |        |            |
|----------------------------------------|-------------|-------------|-----------|------------|-----------|--------|------------|
|                                        | FY2011      | FY2012      | FY2012    | FY2013     | FY2014    | FY2015 | Tota       |
| - Current Projects -                   |             |             |           |            |           |        |            |
| Health Department Building             | 27,986,300  | 27,986,300  |           |            |           |        | 27,986,30  |
| Western Regional Library               | 5,717,186   | 5,717,186   |           |