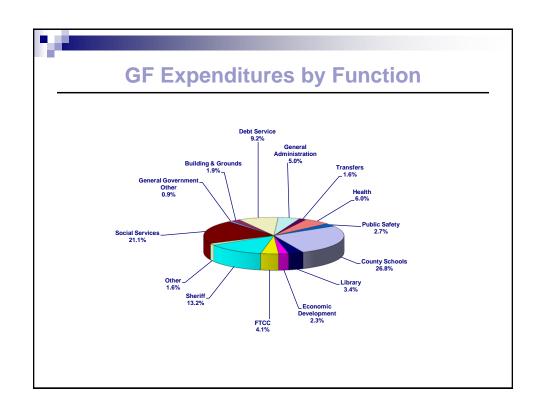

## County of Cumberland FY2012 Adopted Expenditures

| Fund-Agency-Org | Department Name                         | Amount     |
|-----------------|-----------------------------------------|------------|
|                 | General Fund                            |            |
| 101-410-4100    | Governing Body                          | 486,950    |
|                 | Administration                          | 1,697,952  |
| 101-410-4107    | Public Affairs/Education                | 150,000    |
|                 | Court Facilities                        | 126,000    |
| 101-410-4120    | Information Services                    | 2,117,527  |
| 101-410-4125    | Elections                               | 1,037,616  |
| 101-410-4130    | Finance                                 | 1,129,852  |
|                 | Legal                                   | 852,715    |
| 101-410-4145    | Register of Deeds                       | 1,978,111  |
| 101-410-4146    | Register of Deeds Automation            | 148,813    |
| 101-410-4152    | Tax Administration                      | 4,457,953  |
| 101-410-4153    | Property Revaluation                    | 401,234    |
| 101-411-4112    | Facilities Management                   | 857,889    |
| 101-411-4114    | Print and Graphics Shop                 | 207,612    |
| 101-411-4115    | Communications Center                   | 1,400,739  |
| 101-411-4116    | Carpenter Shop                          | 204,948    |
| 101-411-4117    | Public Buildings Equipment Maintenance  | 1,110,473  |
| 101-411-4118    | Public Buildings Janitorial             | 672,126    |
| 101-411-4119    | Central Maintenance                     | 533,638    |
| 101-411-4510    | Landscaping & Grounds                   | 657,750    |
| 101-412-4194    | Debt Service                            | 26,375,876 |
| 101-412-4195    | General Government Other                | 7,970,059  |
| 101-420-4210    | Emergency Services                      | 2,636,403  |
| 101-420-4215    | Emergency Services Grants               | 1,276,998  |
| 101-422-4200    | Sheriff                                 | 22,548,084 |
| 101-422-4203    | Jail                                    | 11,920,764 |
| 101-422-4212    | Child Preditor Grant                    | 94,387     |
| 101-422-4218    | Sheriff Grants                          | 542,330    |
| 101-422-422F    | School Law Enforcement - Local          | 3,340,755  |
| 101-424-4250    | Animal Services                         | 2,138,951  |
| 101-426-4214    | Cumberland Day Reporting Center         | 208,289    |
| 101-426-4217    | Cumberland County Criminal Justice Unit | 363,830    |
| 101-426-425B    | C-5 Facility Expenses                   | 88,969     |
| 101-426-4295    | Public Safety Other                     | 1,122,715  |
| 101-431-4301    | Health - Administration                 | 1,775,452  |
| 101-431-4302    | Laboratory                              | 298,600    |
| 101-431-4304    | Pharmacy                                | 565,150    |
| 101-431-4306    | Jail Health Program                     | 1,599,907  |
| 101-431-4307    | Management Support                      | 317,255    |
| 101-431-4308    | Regional Bioterriorism Response Team    | 298,852    |
| 101-431-4310    | NC Environmental Health                 | 1,290,759  |
| 101-431-4311    | Immunization Clinic                     | 178,307    |
| 101-431-4312    | School Health Program                   | 980,105    |