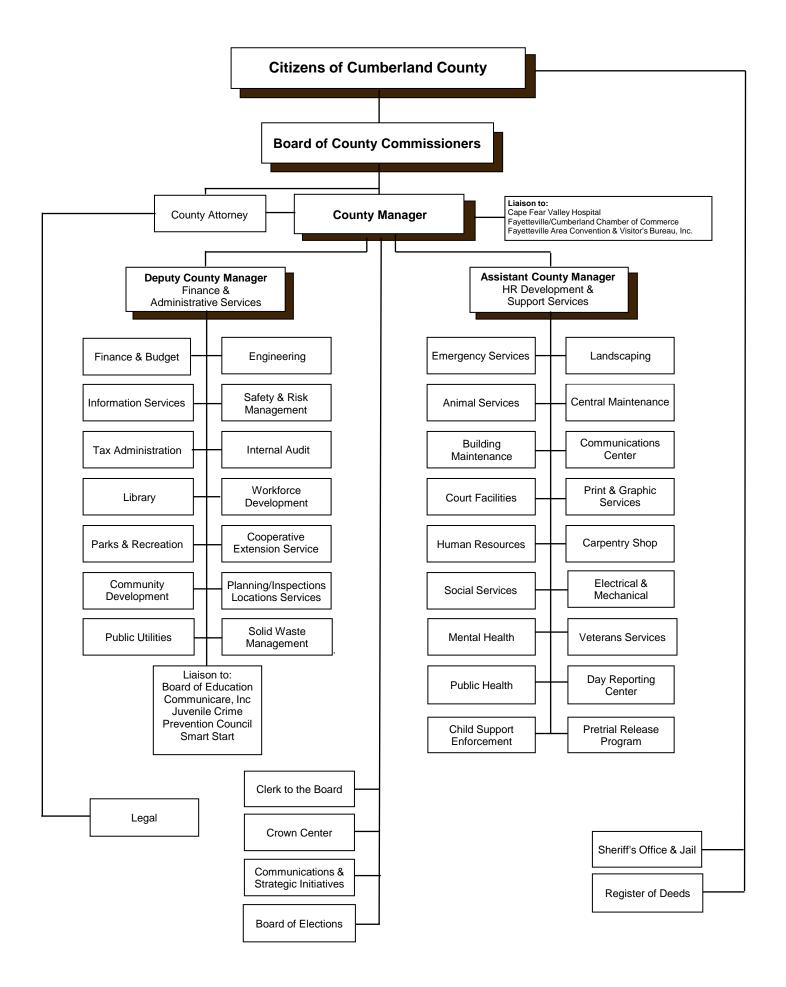

|             |                                                       |           |           |              |            |           |
|                                                                                   |             |                                                       |           |           |              | l          |           |
| Total                                                                             |             | 150,146,305                                           |           |           |              |            |           |
| "Former" Health Department Renovation Pamalee Branch Library County Schools Total |             | 13,500,000<br>7,542,992<br>118,348,900<br>150,146,305 |           |           |              |            |           |





#### BRIEF HISTORY OF THE COUNTY OF CUMBERLAND

#### **HISTORY**

Cumberland County began as a settlement in the Upper Cape Fear Valley between 1729 and 1736, by European migrants known as Highland Scots. The area became a vital transportation link to other major settlements. A receiving and distribution center was established in 1730 on the Cape Fear River. This settlement was known as Campbellton. The Colonial Legislature passed an act in 1754 which resulted in the political division of Bladen County, thus forming Cumberland County. It was named after the Duke of Cumberland (William Augustus), who commanded the English Army. The County continued to grow and prosper as the Scotch-Irish, Germans and Moravians also entered the area. Campbellton was named the county seat during 1778. In 17