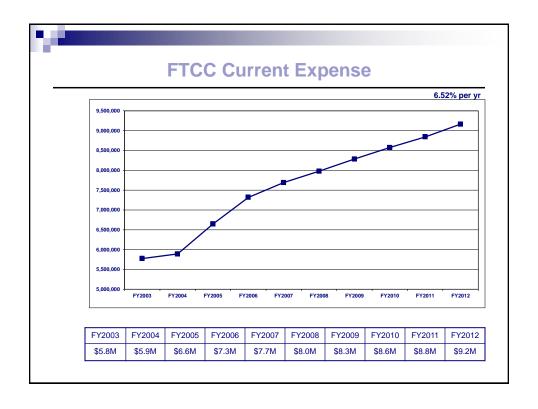

- 7. The Cumberland County Board of Education's current expense appropriation is hereby adopted at \$76,220,676. Fayetteville Technical Community College's current expense appropriation is adopted at \$9,163,305.
- 8. The Fiscal Year 2012 Position Classification and Pay Plan is revised to reflect any additional or revised/deleted positions and/or classifications approved by this budget. The county manager shall be responsible for the administration and maintenance of the position classification plan and shall have authority to create new classifications and reallocate existing classifications within the salary plan for all existing county positions. Positions governed by state personnel are exempt from this policy. The Board of County Commissioners shall annually ratify the classification and salary plan.
- 9. The FY2012 budget includes reinstatement of a 1% employer contribution to a 401K retirement plan to be effective beginning with the first full pay period in July for all employees eligible to participate in the Local Government Employees Retirement System.
- 10. Encumbrances outstanding in the current fiscal year will be included in the FY2012 budget. Unexpended grants and other funds previously approved and budgeted by the Board in FY2011, may be re-budgeted or rolled over into the FY2012 budget by the Manager.
- 11. Board approved contingency funds may be reallocated within and between departments in the same fund by the Manager, subject to current established policies.
- 12. Any shortfalls or other adjustments in revenues or expenditures created by the above adopted budget shall be adjusted by a like amount appropriation from the fund balance of the County of Cumberland or an adjustment to contingency or other line item so that the fiscal year 2012 budget of the County of Cumberland is balanced pursuant to Chapter 159 of the NC General Statutes.
- 13. Solid Waste Management fee is hereby adopted at \$48.00 per household.