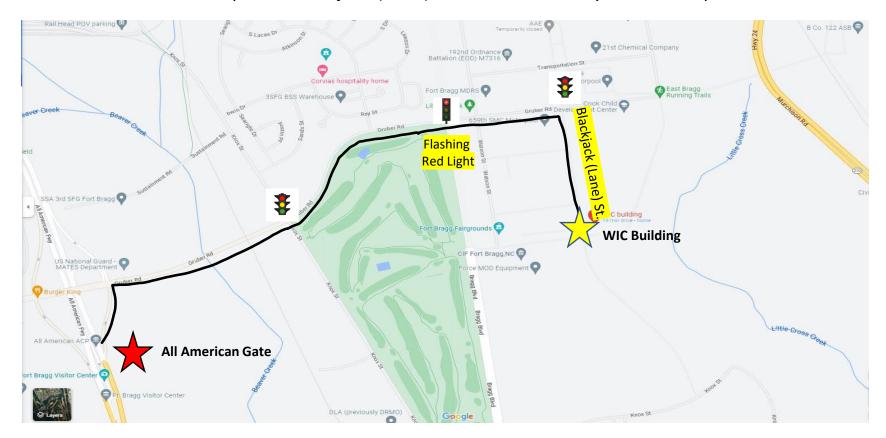

# FORT LIBERTY WIC OFFICE Access from All American Gate

Public Health Annex | 2122 Blackjack (Lane) Street, Fort Liberty, NC 28307 | 910-321-6420

#### From the All American Gate:

- 1. Entering the All American gate, proceed to the Gruber Road exit, past the overpass.
- 2. At the light, make a left on Gruber Road.
- 3. Proceed down Gruber Road passing 1 traffic light and passing over a flashing red light.
- 4. At the following traffic light, make a right on Blackjack (Lane) Street
- 5. On Blackjack (Lane) Street, proceed down and WIC office will be on the left. (Sign is posted).