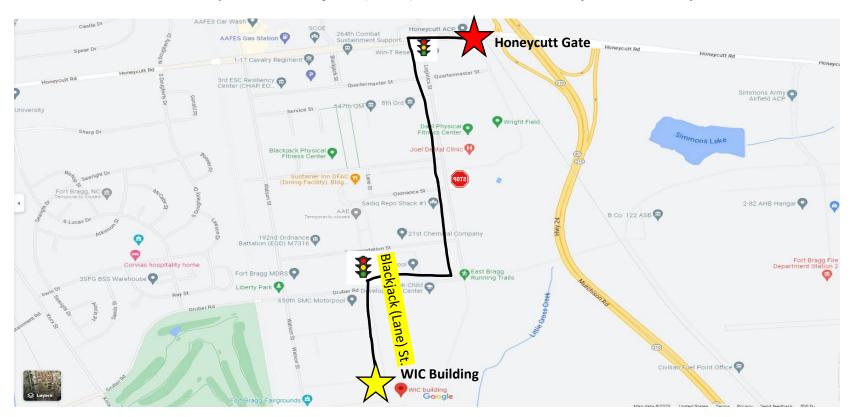

# **Access from Honeycutt Gate**

Public Health Annex | 2122 Blackjack (Lane) Street, Fort Liberty, NC 28307 | 910-321-6420

#### From the Honeycutt Gate:

- 1. Entering the Honeycutt gate, proceed to the light (Logistic Street).
- 2. At the light, make a left on Logistic Street.
- 3. Proceed down passing a three-way stop sign, down to Gruber Road.
- 4. At Logistic Street and Gruber Road, make a right.
- 5. Proceed to the 1st traffic light, making a right on Blackjack (Lane) Street.
- 4. On Blackjack (Lane) Street, proceed down and WIC office will be on the left. (Sign is posted).