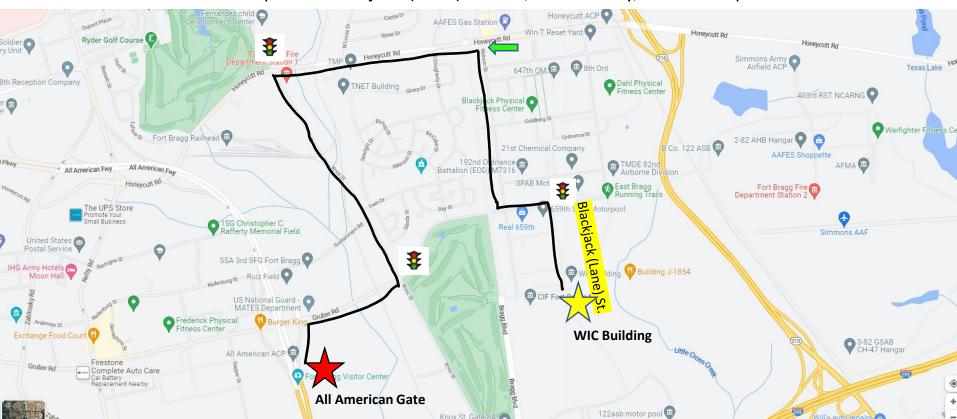

## **Access from All American Gate with Detours**

Public Health Annex | 2122 Blackjack (Lane) Street, Fort Liberty, NC 28307 | 910-321-6420

#### **From the All American Gate:**

- 1. Entering the All-American gate, **proceed to the Gruber Road exit,** past the overpass.
- 2. At the light, make a left on Gruber Road.
- 3. Detour: Proceed down Gruber Road until 1st traffic light (Gruber and Knox). Make left on Knox Street and continue to 1st traffic light (Knox and Honeycutt). At light, make a right on Honeycutt Road and proceed to Watson Street (the 1st right when going over Old Bragg Blvd). Make right on Watson Street and proceed down to Gruber Road, where you will make a left on Gruber Road.
- 4. At the traffic light on Gruber Rd , make a right on Blackjack (Lane) Street.
- 5. On Blackjack (Lane) Street, proceed down and **WIC office will be on the left.** (Sign is posted).