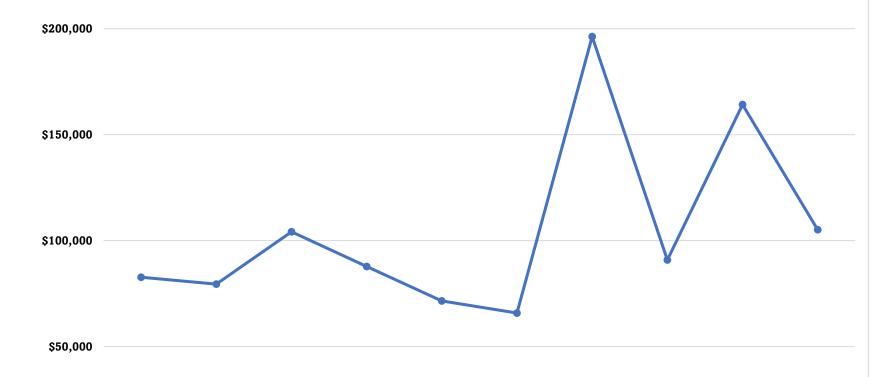

## **Cumberland County Central Permitting Revenue by Month FY 24**

\$250,000

| <b>\$0</b>                 |          | I .      | I         |          | ı        | 1        | I         | 1        | 1         | 1            |
|----------------------------|----------|----------|-----------|----------|----------|----------|-----------|----------|-----------|--------------|
|                            | Jul-23   | Aug-23   | Sep-23    | Oct-23   | Nov-23   | Dec-23   | Jan-24    | Feb-24   | Mar-24    | Apr-24       |
|                            | Jul-23   | Aug-23   | Sep-23    | Oct-23   | Nov-23   | Dec-23   | Jan-24    | Feb-24   | Mar-24    | Apr-24       |
| <b>──</b> Total Revenue \$ | \$82,711 | \$79,511 | \$104,197 | \$87,803 | \$71,584 | \$65,839 | \$196,301 | \$90,880 | \$164,183 | \$105,135.00 |