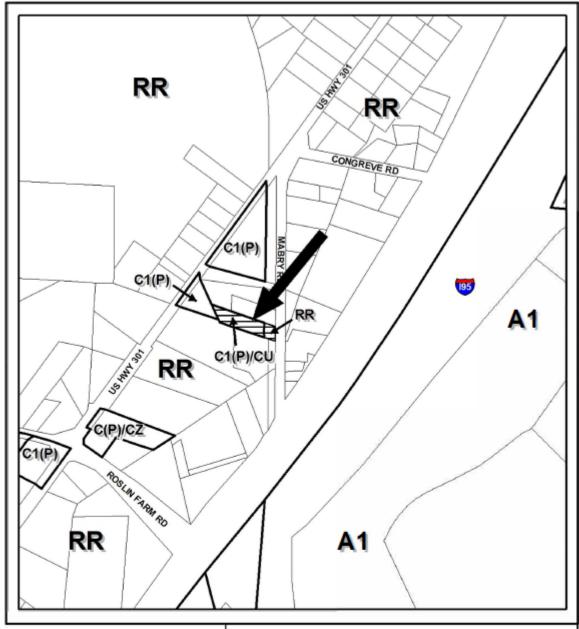

130 Gillespie Street, Fayetteville, NC

Meeting Item: Rezoning, .69+/- Acres

From: C1(P)/CU Planned Local Business District Conditional Use

and RR Rural Residential District

To: C1(P) Planned Local Business District or to a more restrictive

**ZON-24-0013:** Rezoning from C1(P)/CU Planned Local Business District Conditional Use and RR Rural Residential District to C1(P) Planned Local Business District or to a more restrictive district for .69 +/-acres; located at 6189 US Hwy 301, submitted by Ronnie Davis (Owner).

A sketch map identifying the location of the above referenced property, shown in a cross-hatched pattern, appears on the reverse side of this letter.

Persons who wish to speak at this public meeting before the Joint Planning Board must sign up prior to commencement of the meeting. A sign-up sheet will be available 15 minutes before the start of the JPB meeting.

## **Cumberland County Joint Planning Board**

REID: 0412672832000

REQUEST REZONING C1(P)/CU & RR TO C1(P)

ACREAGE: 0.69 AC. +/-

HEARING: ZON-24-0013

Together, we can.