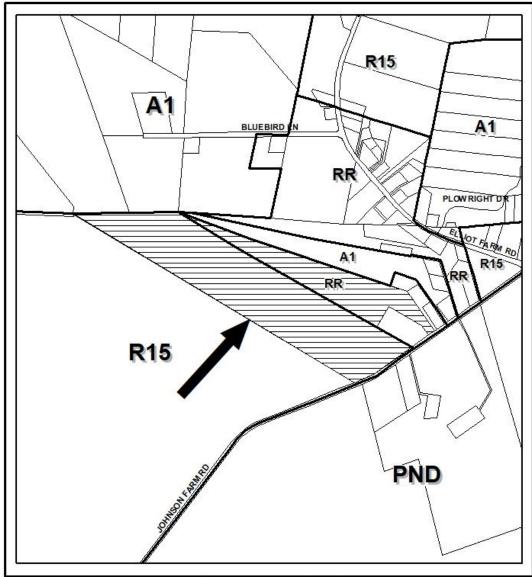

130 Gillespie Street, Fayetteville, NC

Meeting Item: Rezoning, 93.1 +/- acres

From: RR Rural Residential District and R15 Residential District

To: R20 Residential District

Subject Site: North side of Johnson Farm Rd, southwest of Elliot Farm Rd

**ZON-25-0007:** Rezoning request from RR Rural Residential District and R15 Residential District to R20 Residential District or to a more restrictive zoning district for two parcels combining a total of 93.1 +/-acres; located on the north side of Johnson Farm Rd, southwest of Elliot Farm Rd; owned by ABJ Investments (Applicant).

A sketch map identifying the location of the above referenced property, shown in a cross-hatched pattern, appears on the reverse side of this letter.

Persons who wish to speak at this public meeting before the Joint Planning Board must sign up prior to commencement of the meeting. A sign-up sheet will be available 15 minutes before the start of the JPB meeting.