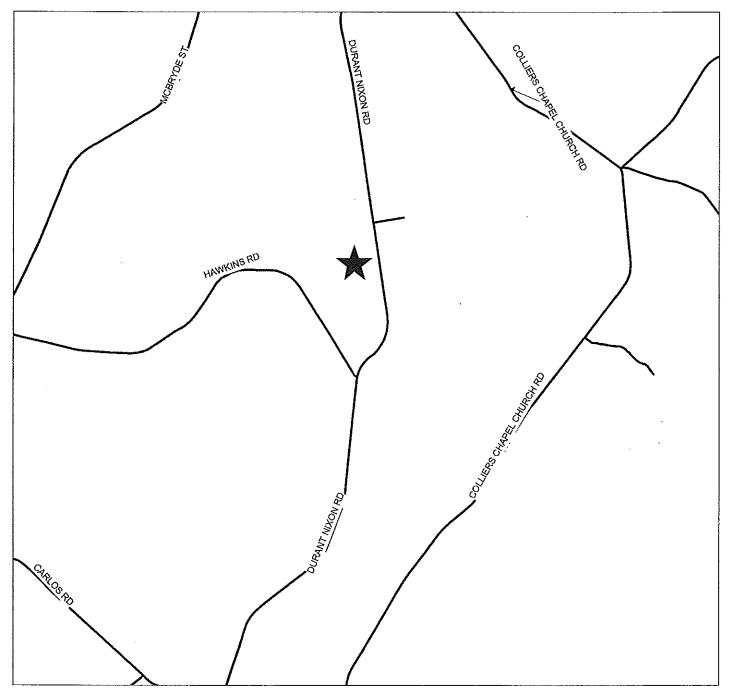

The following list of projects is submitted for your information. Please find attached a copy of the respective vicinity maps indicated by the case number and project name.

- CASE NO: 17-119
   NAME OF DEVELOPMENT: Kathryn Broadwell & James Pate Property TYPE OF REVIEW: Subdivision Review LOCATION: Southeast side of SR 2233 (Butler Nursery Road) north of SR 2234 (Blossom Road) ZONING: A1Agricultural District NUMBER OF LOTS: 4 TOTAL ACREAGE: 16.61 +/-JURISDICTION: Cumberland County STAFF APPROVAL DATE: November 14, 2017 OWNER/DEVELOPER: James Pate
- CASE NO: 04-015 NAME OF DEVELOPMENT: Harvey & Jeannie Ruffin Property TYPE OF REVIEW: Group Development Review LOCATION: 8638 Durant Nixon Road ZONING: A1 Agricultural District NUMBER OF UNITS: 2 TOTAL ACREAGE: 4.20 +/-JURISDICTION: Cumberland County STAFF APPROVAL DATE: November 15, 2017 OWNER/DEVELOPER: Harvey Ruffin

# HARVEY & JEANINE RUFFIN PROPERTY GROUP DEVELOPMENT REVIEW

1

CASE NO. 04-015

Ν

PIN: 0573-77-8626 PREPARED BY ARN - CCJPB JANUARY 12, 2004

Map not to scale