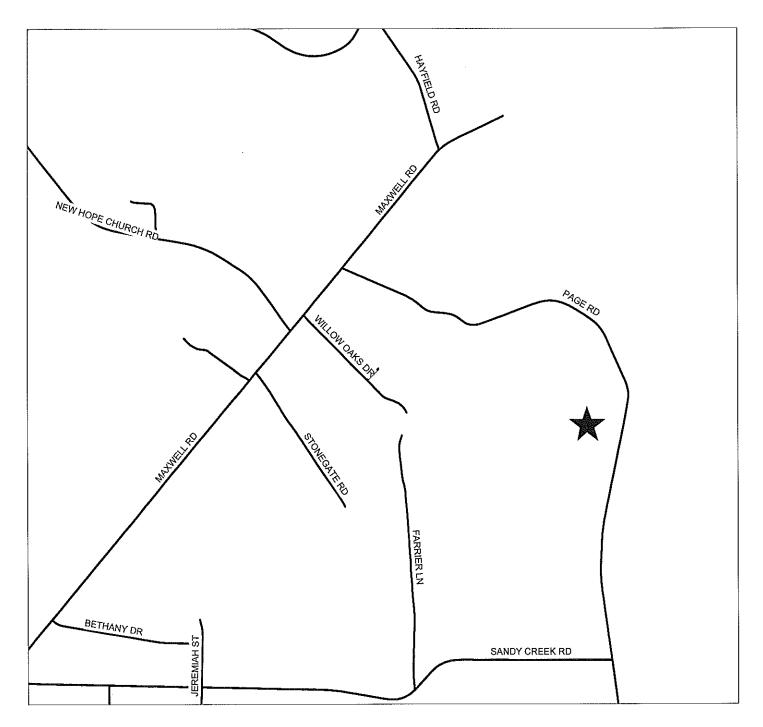

6. CASE NO: 15-037

NAME OF DEVELOPMENT: Faith Church Inc. TYPE OF REVIEW: C(P) Site Plan Review LOCATION: 2517 Lillington Highway (NC HWY 210) ZONING: C1(P) Commercial District NUMBER OF UNITS: 2 TOTAL ACREAGE: 9.20 +/-JURISDICTION: Cumberland County STAFF APPROVAL DATE: November 22, 2017 OWNER/DEVELOPER: Warren Bishop 7. CASE NO: 17-126 NAME OF DEVELOPMENT: Bethany Farms Subdivision TYPE OF REVIEW: Subdivision Review LOCATION: West side of SR 1826 (Wade-Stedman Road), north of SR 1006 (Maxwell Road) ZONING: R40A Residential District NUMBER OF LOTS: 47 TOTAL ACREAGE: 67.65 +/-JURISDICTION: Cumberland County STAFF APPROVAL DATE: November 30, 2017 OWNER/DEVELOPER: Riddle Companies Inc.

## BETHANY FA4RMS SUBDIVISION SUBDIVISION REVIEW CASE NO. 17-126

PIN(S): 0488-81-3250-Created by GJB - EMB NOVEMBER 22, 2017

<sup>N</sup> 1

Map not to scale