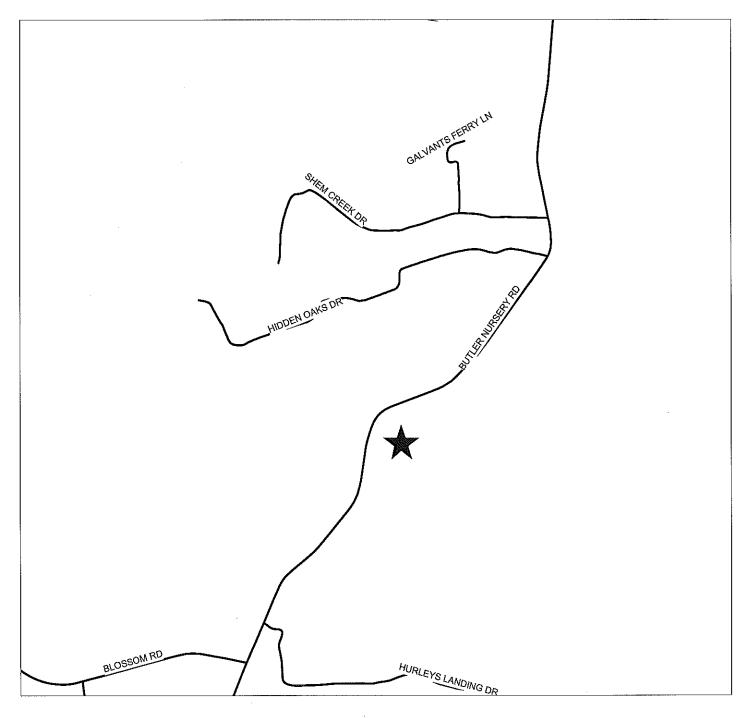

The following list of projects is submitted for your information. Please find attached a copy of the respective vicinity maps indicated by the case number and project name.

- CASE NO: 17-119
   NAME OF DEVELOPMENT: Kathryn Broadwell & James Pate Property TYPE OF REVIEW: Subdivision Review LOCATION: Southeast side of SR 2233 (Butler Nursery Road) north of SR 2234 (Blossom Road) ZONING: A1Agricultural District NUMBER OF LOTS: 4 TOTAL ACREAGE: 16.61 +/-JURISDICTION: Cumberland County STAFF APPROVAL DATE: November 14, 2017 OWNER/DEVELOPER: James Pate
- CASE NO: 04-015 NAME OF DEVELOPMENT: Harvey & Jeannie Ruffin Property TYPE OF REVIEW: Group Development Review LOCATION: 8638 Durant Nixon Road ZONING: A1 Agricultural District NUMBER OF UNITS: 2 TOTAL ACREAGE: 4.20 +/-JURISDICTION: Cumberland County STAFF APPROVAL DATE: November 15, 2017 OWNER/DEVELOPER: Harvey Ruffin

### KATHRYN BROADWELL PROPERTY SUBDIVISION REVIEW CASE NO. 17-119

PIN(S): 0452-44-1363-Created by GJB - EMB DECEMBER 11, 2017

Map not to scale

∾ 1