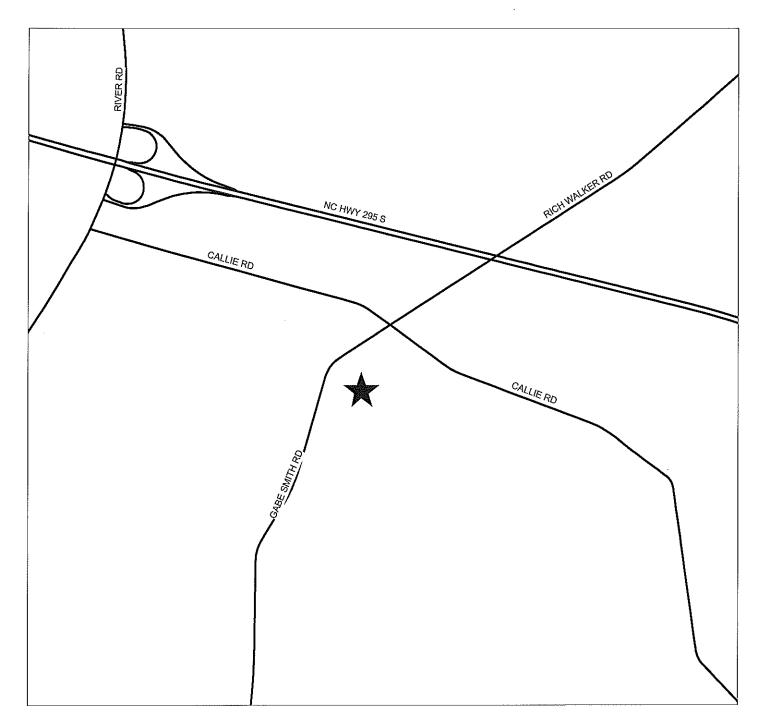

Thomas J. Lloyd, Director

Cecil P. Combs, Deputy Director

Vikki Andrews, Carl Manning, Lori Epler, Cumberland County

Benny Pearce, Town of Eastover

Patricia Hall, Town of Hope Mills

- 3. CASE NO: 17-121 NAME OF DEVELOPMENT: Boatwright Estates Property TYPE OF REVIEW: Group Development Review LOCATION: 3662 Gabe Smith Road ZONING: R40A Residential District NUMBER OF UNITS: 2 TOTAL ACREAGE: 1.5 +/-JURISDICTION: Cumberland County STAFF APPROVAL DATE: November 21, 2017 OWNER/DEVELOPER: Annie Boatwright
- 4. CASE NO: 17-122 NAME OF DEVELOPMENT: Azery Matthews Property TYPE OF REVIEW: Subdivision Review LOCATION: East & west sides of SR 1846 (Jack Page Road), north of Sandy Ridge Road ZONING: A1 Agricultural District NUMBER OF LOTS: 3 TOTAL ACREAGE: 39.10 +/-JURISDICTION: Cumberland County STAFF APPROVAL DATE: November 21, 2017 OWNER/DEVELOPER: Azery Matthews
- 5. CASE NO: 17-123

# BOATWRIGHT ESTATES GROUP DEVELOPMENT REVIEW CASE NO. 17-121

PIN(S): 0550-45-9785-Created by GJB - EMB NOVEMBER 6, 2017

Map not to scale

N T