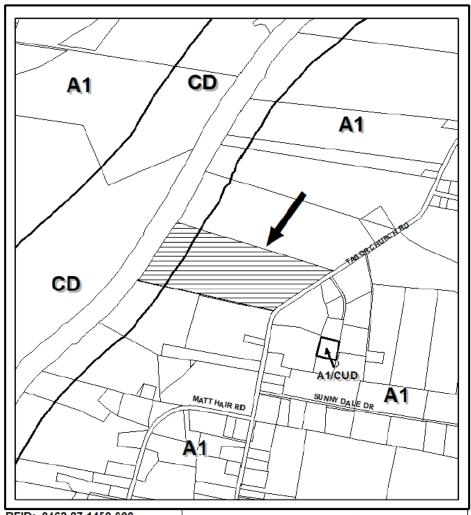

A sketch map identifying the location of the above referenced property, shown in a cross-hatched pattern, appears on the reverse side of this letter.

Persons who wish to speak at this public meeting before the Board of Adjustment must sign up prior to commencement of the hearing. A sign-up sheet will be available 15 minutes before the start of the BOA hearing.

## **Site Location**

REID: 0462-27-1450-000

**BOARD OF ADJUSTMENT** SPECIAL USE PERMIT

(Not to Scale)

HEARING BOA-2024-0006

ACREAGE: 7.83 AC. +/-