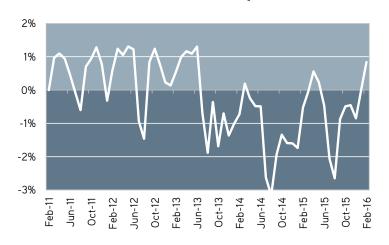

## Regional Labor Market Snapshot

5-Year Percent Change in Employment\*

Cumberland Region

## **Trending**