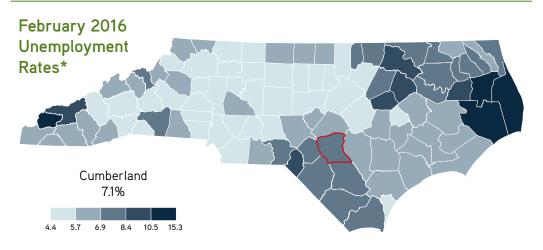

#### **UNEMPLOYMENT\***

February 2016 Cumberland Total = 9,110

|        | Current | Previous |
|--------|---------|----------|
| Region | 7.1%    | 7.1%     |
| NC     | 5.7%    | 5.7%     |
| US     | 5.2%    | 5.3%     |