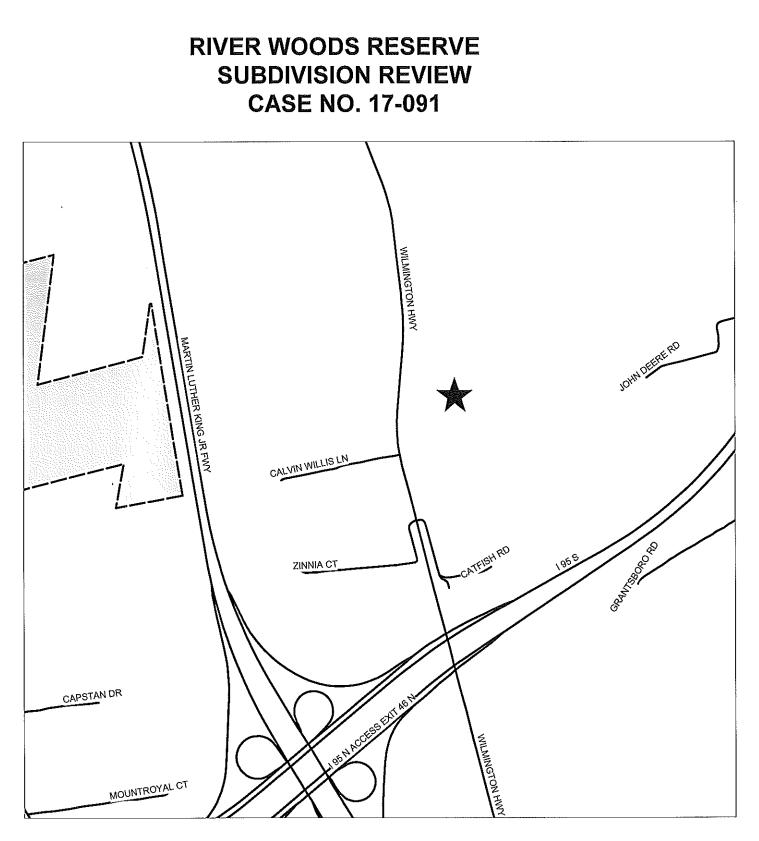

Thomas J. Lloyd, Director

Cecil P. Combs, Deputy Director

Vikki Andrews, Carl Manning, Lori Epler, Cumberland County

Benny Pearce, Town of Eastover

Patricia Hall, Town of Hope Mills 3. CASE NO: 17-091

NAME OF DEVELOPMENT: River Woods Reserve TYPE OF REVIEW: Subdivision Review LOCATION: East side of SR 2337 (Wilmington Road), north of I-95 ZONING: A1Agricultural & CD Conservancy Districts NUMBER OF LOTS: 6 TOTAL ACREAGE: 31.92 +/-JURISDICTION: Cumberland County STAFF APPROVAL DATE: August 2, 2017 OWNER/DEVELOPER: Hasty Surveying