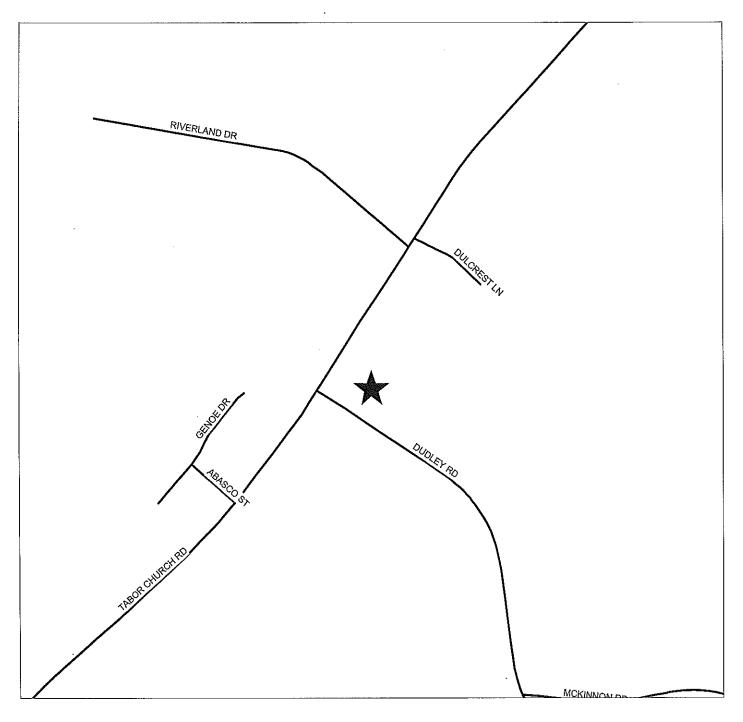

The following list of projects is submitted for your information. Please find attached a copy of the respective vicinity maps indicated by the case number and project name.

- CASE NO: 14-066

   NAME OF DEVELOPMENT: Cumberland County Solid Waste Management TYPE OF REVIEW: Subdivision Review
   LOCATION: 3753 Dudley Road
   ZONING: RR Rural Residential District
   NUMBER OF LOTS: 1
   TOTAL ACREAGE: 19.7 +/ JURISDICTION: Cumberland County
   STAFF APPROVAL DATE: August 2, 2017
   OWNER/DEVELOPER: Cumberland County
- 2. CASE NO: 17-011 NAME OF DEVELOPMENT: Sanchez Property TYPE OF REVIEW: R15 Site Plan Review LOCATION: 6345 Clinton Road ZONING: R15 Residential District NUMBER OF UNITS: 1 TOTAL ACREAGE: 33.12 +/-JURISDICTION: Stedman STAFF APPROVAL DATE: February 10, 2017 STEDMAN COMMISSIONERS APPROVAL DATE: August 3, 2017 OWNER/DEVELOPER: Juan Sanchez