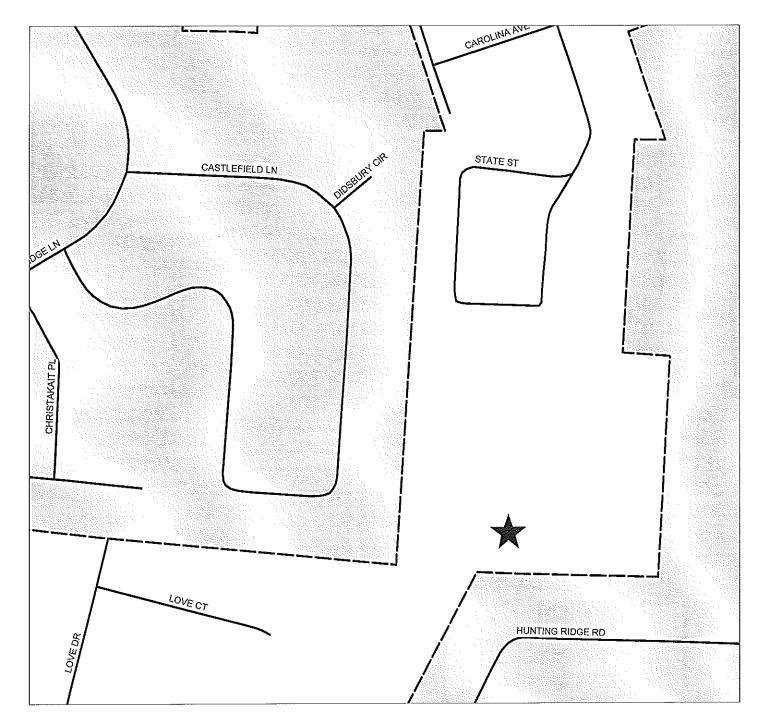

9. CASE NO: 17-099

NAME OF DEVELOPMENT: Duke Energy Progress Substation Expansion TYPE OF REVIEW: R10 Site Plan Review LOCATION: 5890 Hunting Ridge Road ZONING: R10 Residential District NUMBER OF UNITS: 1 TOTAL ACREAGE: 10.22 +/-JURISDICTION: Cumberland County STAFF APPROVAL DATE: August 15, 2017 OWNER/DEVELOPER: Duke Energy Progress

### DUKE ENERGY PROGRESS SUBSTATION EXPANSION R10 SITE PLAN REVIEW CASE NO. 17-099

PIN(S): 0404-97-4023-Created by GJB - EMB AUGUST 16, 2017

Map not to scale

<sup>N</sup>