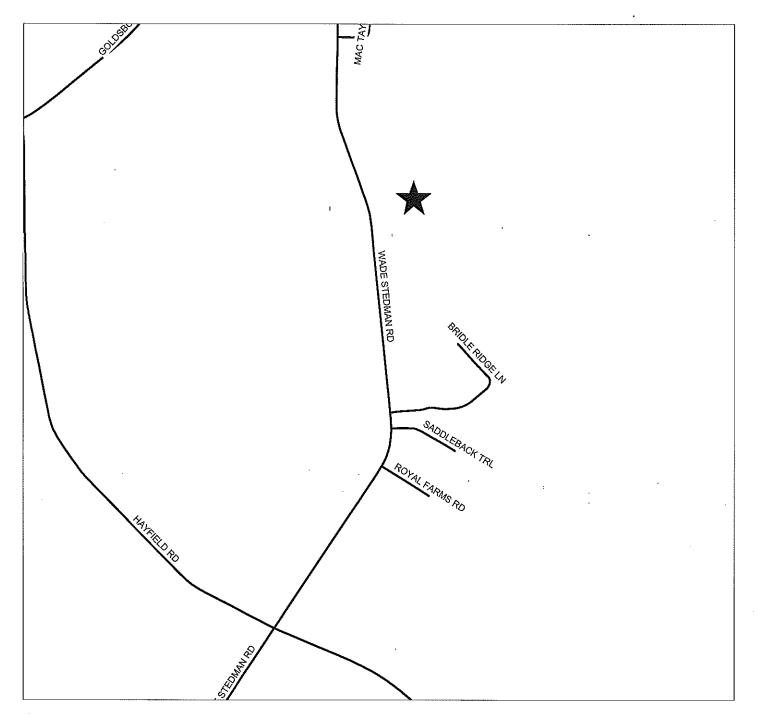

NAME OF DEVELOPMENT: Sandy Grove Baptist Church TYPE OF REVIEW: A1Site Plan Review
LOCATION: 4568 Wade-Stedman Road
ZONING: A1 Agricultural District
NUMBER OF UNITS: 1
TOTAL ACREAGE: 4.28 +/JURISDICTION: Cumberland County
STAFF APPROVAL DATE: August 14, 2017
OWNER/DEVELOPER: Sandy Grove Baptist Church

### SANDY GROVE BAPTIST CHURCH SITE PLAN REVIEW CASE NO. 17-101

PIN(S): 0499-07-8732- & 0499-07-9767-Created by GJB - EMB AUGUST 9, 2017

∾ 1