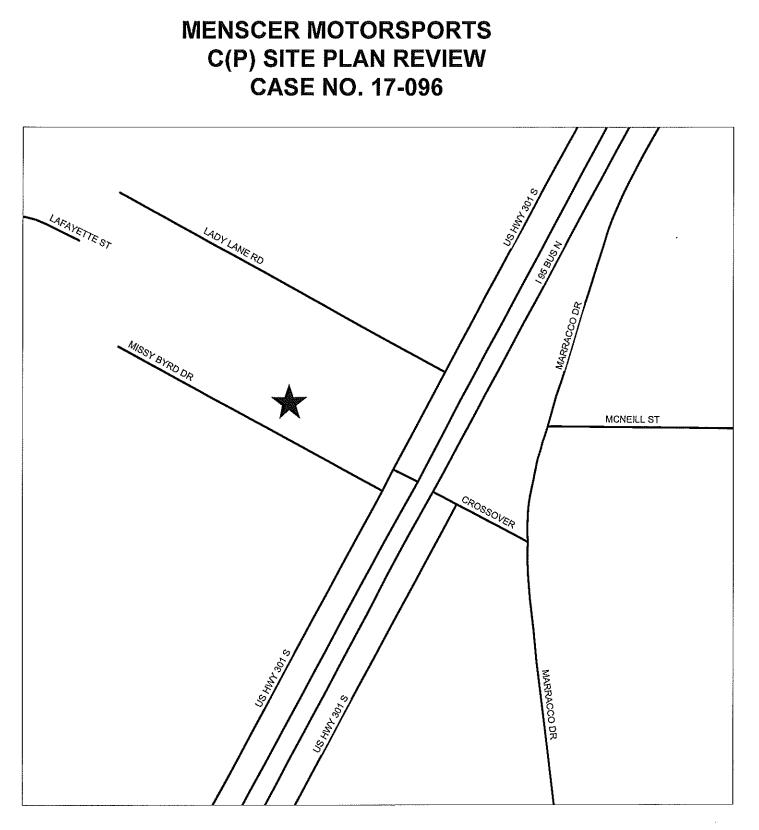

NAME OF DEVELOPMENT: Menscer Motorsports TYPE OF REVIEW: C(P) Site Plan Review LOCATION: 120 Missy Byrd Drive ZONING: C(P) Planned Commercial District NUMBER OF UNITS: 1 TOTAL ACREAGE: 0.75 +/-JURISDICTION: Cumberland County STAFF APPROVAL DATE: August 22, 2017 OWNER/DEVELOPER: Southeastern Design & Construction