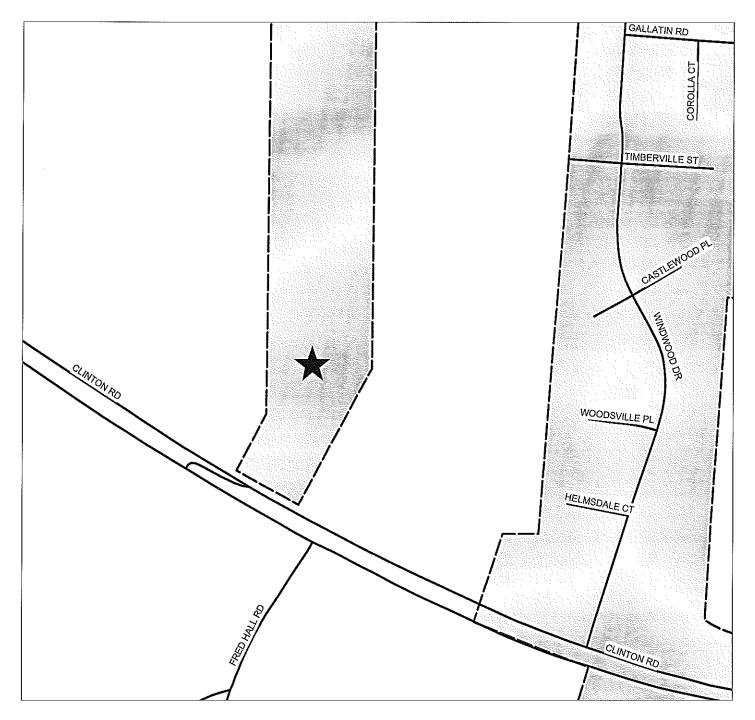

The following list of projects is submitted for your information. Please find attached a copy of the respective vicinity maps indicated by the case number and project name.

- CASE NO: 14-066

   NAME OF DEVELOPMENT: Cumberland County Solid Waste Management TYPE OF REVIEW: Subdivision Review
   LOCATION: 3753 Dudley Road
   ZONING: RR Rural Residential District
   NUMBER OF LOTS: 1
   TOTAL ACREAGE: 19.7 +/ JURISDICTION: Cumberland County
   STAFF APPROVAL DATE: August 2, 2017
   OWNER/DEVELOPER: Cumberland County
- 2. CASE NO: 17-011 NAME OF DEVELOPMENT: Sanchez Property TYPE OF REVIEW: R15 Site Plan Review LOCATION: 6345 Clinton Road ZONING: R15 Residential District NUMBER OF UNITS: 1 TOTAL ACREAGE: 33.12 +/-JURISDICTION: Stedman STAFF APPROVAL DATE: February 10, 2017 STEDMAN COMMISSIONERS APPROVAL DATE: August 3, 2017 OWNER/DEVELOPER: Juan Sanchez