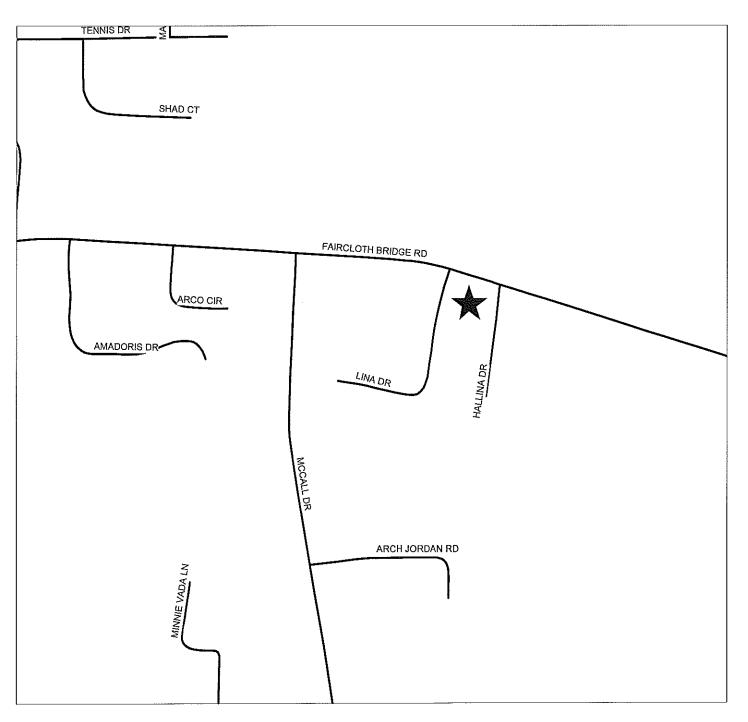

 CASE NO: 17-100 NAME OF DEVELOPMENT: Megan Ball Property TYPE OF REVIEW: Group Development Review LOCATION: 6638 Lina Drive ZONING: R40A Residential District NUMBER OF UNITS: 2 TOTAL ACREAGE: 2.08 +/-JURISDICTION: Cumberland County STAFF APPROVAL DATE: August 15, 2017 OWNER/DEVELOPER: Laura Harrison

### MEGAN BALL PROPERTY GROUP DEVELOPMENT REVIEW CASE NO. 17-100

PIN(S): 0497-55-5770-Created by GJB - EMB AUGUST 8, 2017

Map not to scale

∾ 1ो