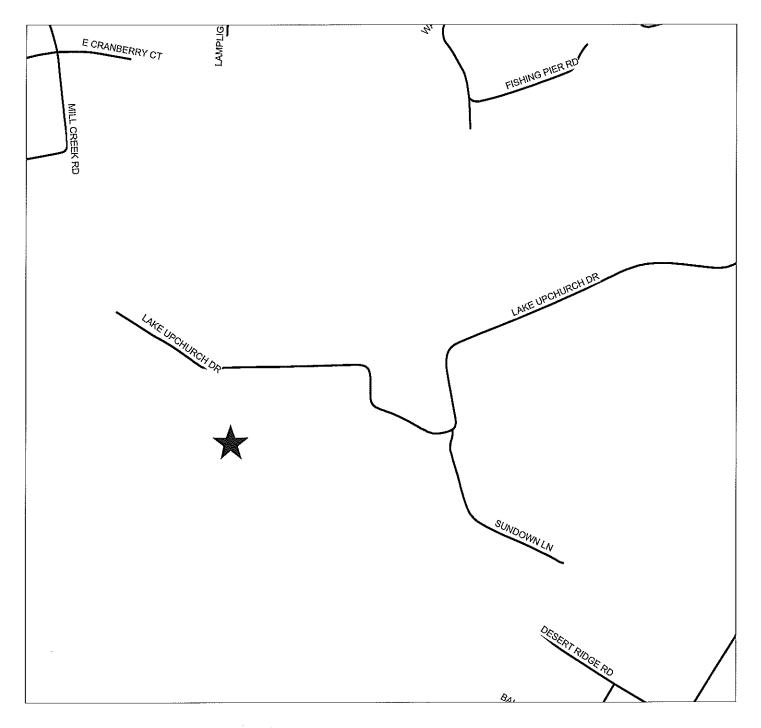

NAME OF DEVELOPMENT: Randy Venters Property TYPE OF REVIEW: Subdivision Review LOCATION: 2989 Lake Upchurch Drive ZONING: RR Rural Residential District NUMBER OF LOTS: 2 TOTAL ACREAGE: 13.15 +/-JURISDICTION: Cumberland County STAFF APPROVAL DATE: August 11, 2017 OWNER/DEVELOPER: Randy Venters

### RANDY VENTERS PROPERTY SUBDIVISION REVIEW CASE NO. 17-098

PIN(S): 9493-27-0402- & 9493-27-4431-Created by GJB - EMB AUGUST 7, 2017

<sup>ℕ</sup>