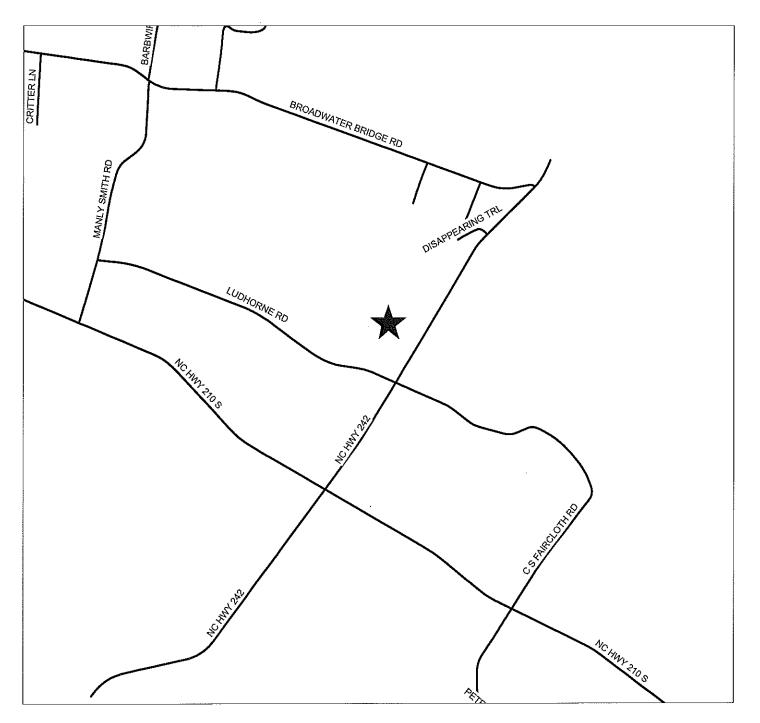

6. CASE NO: 17-097

NAME OF DEVELOPMENT: Mitchell & Tony Ackerman Property TYPE OF REVIEW: Subdivision Review LOCATION: 12041 Ludhorne Road ZONING: A1 Agricultural District NUMBER OF LOTS: 2 TOTAL ACREAGE: 78.35 +/-JURISDICTION: Cumberland County STAFF APPROVAL DATE: August 14, 2017 OWNER/DEVELOPER: Tony Ackerman 7. CASE NO: 17-101

### MITCHELL & TONYA ACKERMAN PROPERTY SUBDIVISION REVIEW CASE NO. 17-097

PIN(S): 1431-80-7242-Created by GJB - EMB AUGUST 3, 2017

Map not to scale

∾ ↑