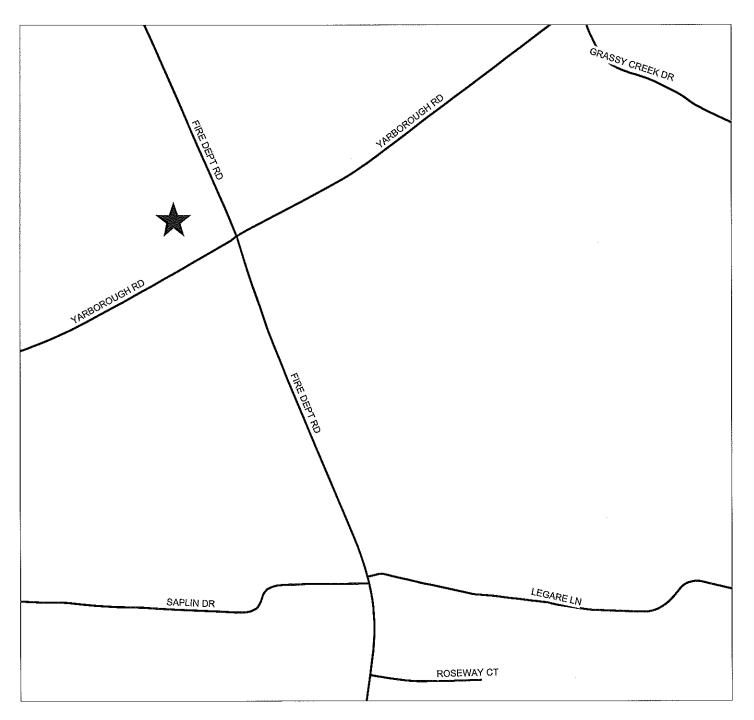

- 4. CASE NO: 17-095 NAME OF DEVELOPMENT: Grays Creek Vol. Fire Department TYPE OF REVIEW: Subdivision Review LOCATION: East side of SR 1155 (Fire Department Road) ZONING: A1Agricultural District NUMBER OF LOTS: 1 TOTAL ACREAGE: 20.23 +/-JURISDICTION: Cumberland County STAFF APPROVAL DATE: August 7, 2017 OWNER/DEVELOPER: Kevin Herndon
- 5. CASE NO: 17-098

### GRAYS CREEK VOLUNTEER FIRE DEPARTMENT CHURCH SUBDIVISION REVIEW CASE NO. 17-095

PIN(S): 0430-66-7059-Created by GJB - EMB JULY 31, 2017

<sup>ℕ</sup>