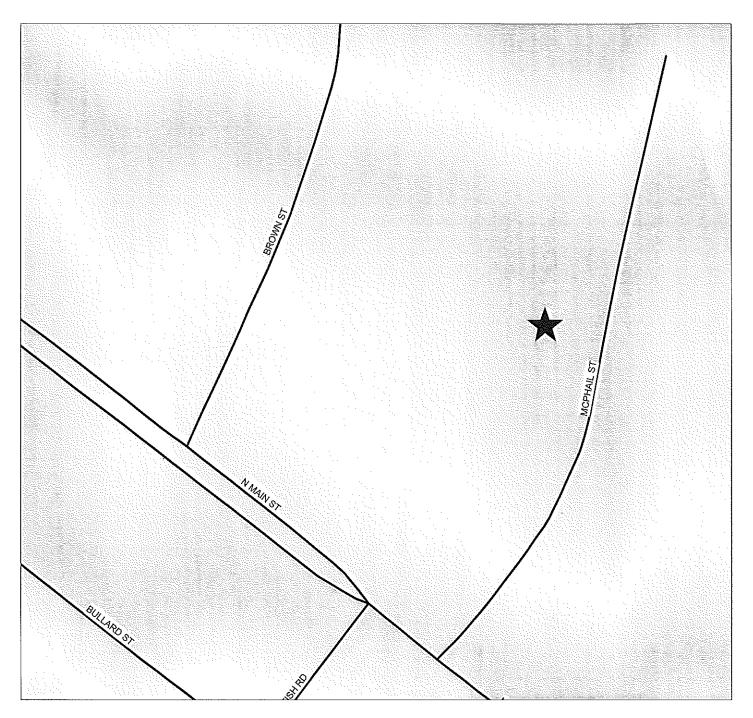

10. CASE NO: 17-094

NAME OF DEVELOPMENT: Harvest Baptist Church TYPE OF REVIEW: R6 Site Plan Review LOCATION: 5504 McPhail Street ZONING: R6 Residential District NUMBER OF UNITS: 1 TOTAL ACREAGE: 2.96 +/-JURISDICTION: Hope Mills STAFF APPROVAL DATE: August 11, 2017 HOPE MILLS COMMISSIONERS' APPROVAL DATE: August 21, 2017 OWNER/DEVELOPER: Harvest Baptist Church 11. CASE NO: 17-096

# HARVEST BAPTIST CHURCH R6 SITE PLAN REVIEW CASE NO. 17-094

PIN(S): 0414-57-0030-Created by GJB - EMB JULY 31, 2017

Map not to scale

∾ ↑

•

PIN(S): 0423-17-5229-Created by GJB - EMB AUGUST 2, 2017

∾ 1