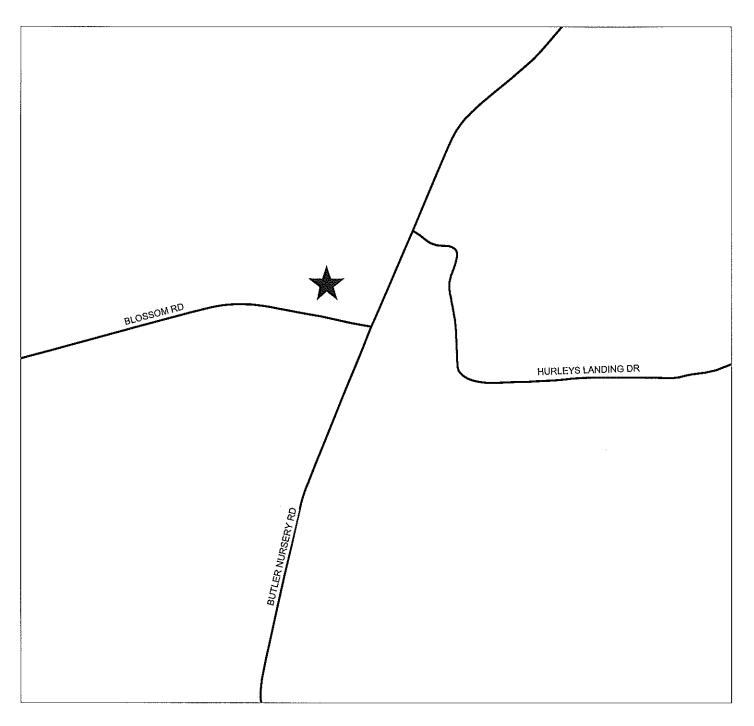

12 CASE NO: 17-104

NAME OF DEVELOPMENT: Davis Property TYPE OF REVIEW: Zero Lot Line Subdivision Review LOCATION: 3551 Blossom Road ZONING: A1 Agricultural District NUMBER OF LOTS: 2 TOTAL ACREAGE: 6.27 +/-JURISDICTION: Cumberland County STAFF APPROVAL DATE: August 30, 2017 OWNER/DEVELOPER: Richard Davis

## DAVIS PROPERTY ZERO LOT LINE SUBDIVISION REVIEW CASE NO. 17-104

PIN(S): 0452-11-3615-Created by GJB - EMB AUGUST 24, 2017

Map not to scale

∾ ↑