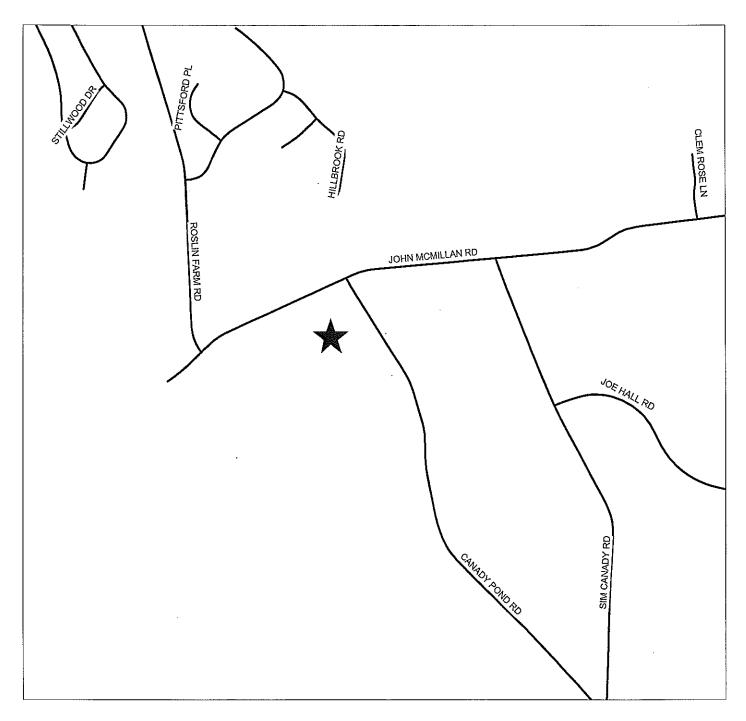

8. CASE NO: 17-093

NAME OF DEVELOPMENT: David Nail Jr. Property TYPE OF REVIEW: Group Development Review LOCATION: 1116 John McMillan Road ZONING: A1 Agricultural District NUMBER OF UNITS: 2 TOTAL ACREAGE: 23.98 +/-JURISDICTION: Cumberland County STAFF APPROVAL DATE: July 20, 2017 OWNER/DEVELOPER: David Nail Jr.

# DAVID NAIL JR. PROPERTY GROUP DEVELOPMENTREVIEW CASE NO. 17-093

PIN(S): 0421-16-6216-Created by GJB - EMB JULY 14, 2017

∾ ↑

PIN(S): 0484-76-4834-Created by GJB - EMB JULY 10, 2017

Map not to scale

∾ ↑