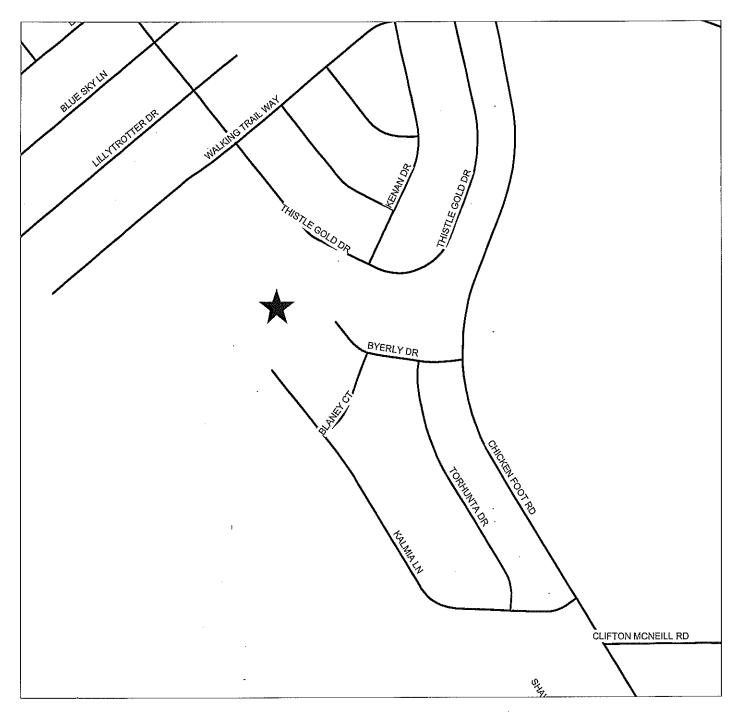

## GALLBERRY FARM ELEMENTARY SCHOOL SITE PLAN REVIEW CASE NO. 17-086

PIN(S): 0422-55-3842-Created by GJB - EMB JULY 5, 2017

Map not to scale

∾ ₽