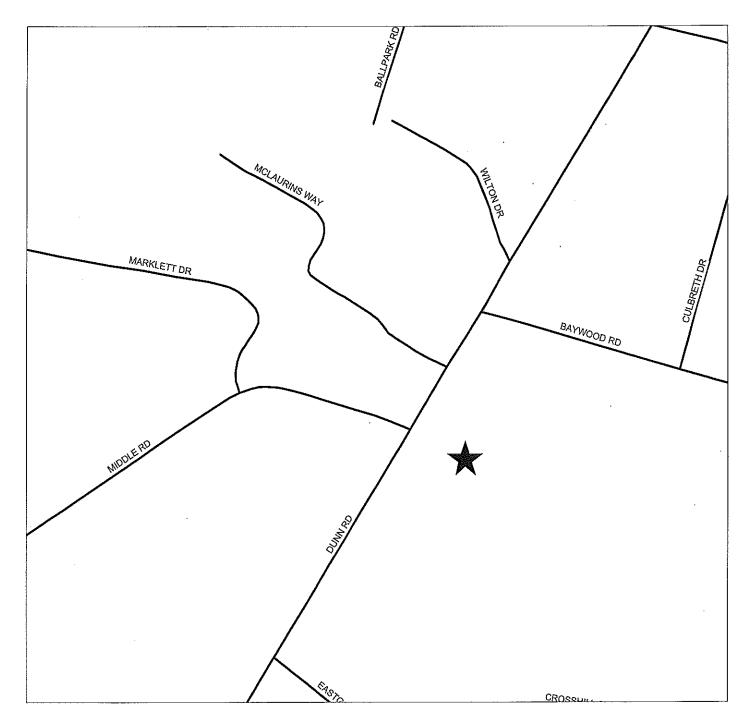

5. CASE NO: 17-055

NAME OF DEVELOPMENT: ABC Storage
TYPE OF REVIEW: C(P) Site Plan & Subdivision Review
LOCATION: 3768 Dunn Road
ZONING: C(P) Planned Commercial (CCOD Commercial Core Overlay)
NUMBER OF LOTS: 3
TOTAL ACREAGE: 4.18 +/JURISDICTION: Eastover
STAFF APPROVAL DATE: May 10, 2017
EASTOVER TOWN COUNCIL: July 11, 2017
OWNER/DEVELOPER: George Rose

# ABC STORAGE SUBDIVISION/SITE PLAN REVIEW CASE NO. 17-055

PIN(S): -0468-49-9836-Created by GJB - EMB APRIL 20, 2017

Map not to scale

∾ ∩