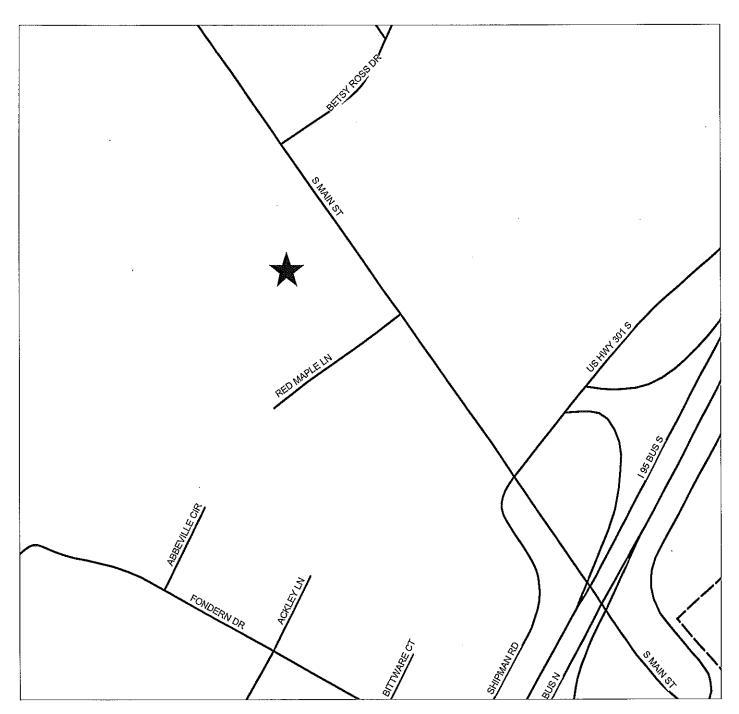

6. CASE NO: 17-087

NAME OF DEVELOPMENT: Mitchell Gilmore Property TYPE OF REVIEW: Group Development Review LOCATION: 4938 S. Main Street ZONING: R6A Residential District NUMBER OF LOTS: 2 TOTAL ACREAGE: 3.30 +/-JURISDICTION: Cumberland County STAFF APPROVAL DATE: July 12, 2017 OWNER/DEVELOPER: Mitchell Gilmore 7. CASE NO: 17-088

## MITCHELL GILMORE PROPERTY GROUP DEVELOPMENT REVIEW CASE NO. 17-087

PIN(S): 0413-95-6586-Created by GJB - EMB JULY 5, 2017

<sup>ℕ</sup>