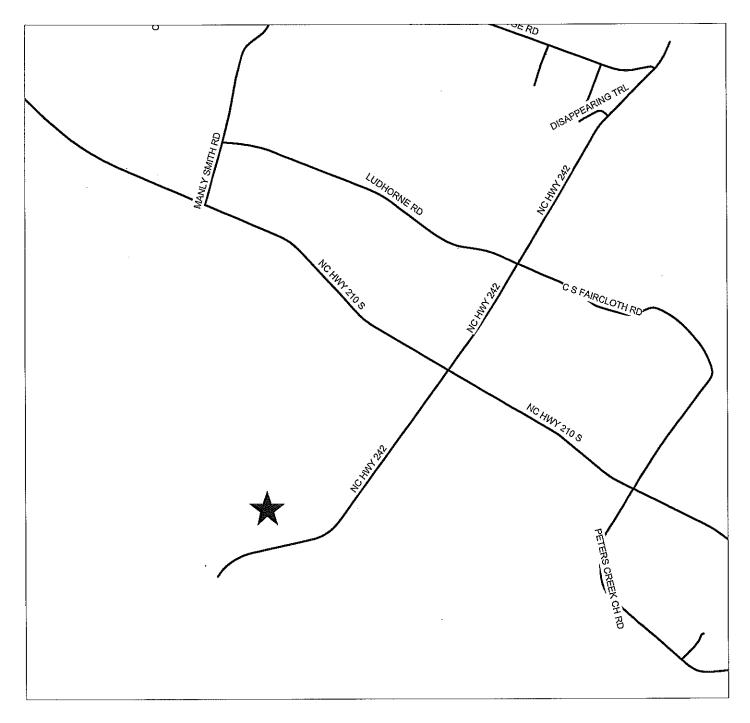

NAME OF DEVELOPMENT: Gary Robinson Property TYPE OF REVIEW: Subdivision Review LOCATION: 5214 NC HWY 242 ZONING: A1 Agricultural District NUMBER OF LOTS: 2 TOTAL ACREAGE: 7.42 +/-JURISDICTION: Cumberland County STAFF APPROVAL DATE: July 13, 2017 OWNER/DEVELOPER: Gary Robinson

## GARY ROBINSON HOMES PROPERTY SUBDIVISION REVIEW CASE NO. 17-088

PIN(S): 1430-31-5921-Created by GJB - EMB JULY 7, 2017

Map not to scale