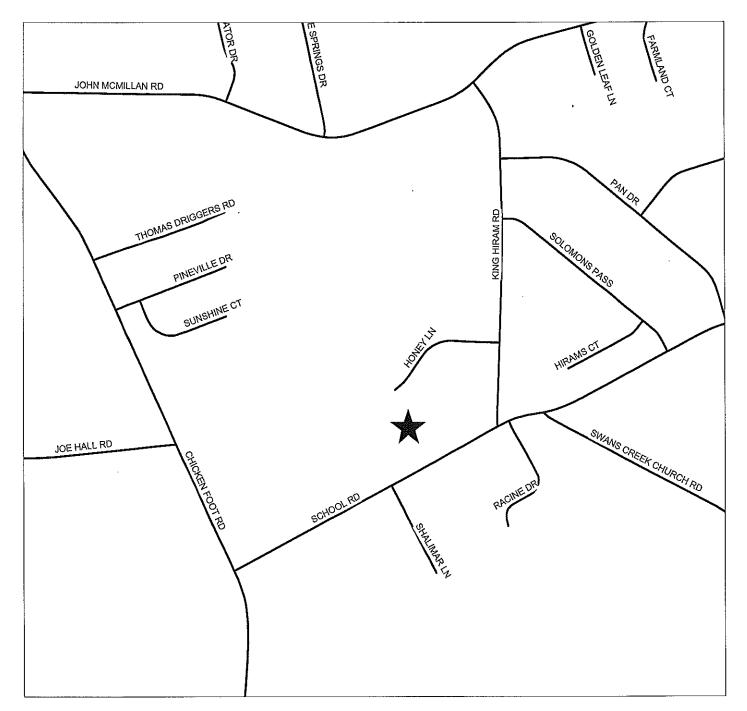

8. CASE NO: 17-093

NAME OF DEVELOPMENT: David Nail Jr. Property TYPE OF REVIEW: Group Development Review LOCATION: 1116 John McMillan Road ZONING: A1 Agricultural District NUMBER OF UNITS: 2 TOTAL ACREAGE: 23.98 +/-JURISDICTION: Cumberland County STAFF APPROVAL DATE: July 20, 2017 OWNER/DEVELOPER: David Nail Jr.