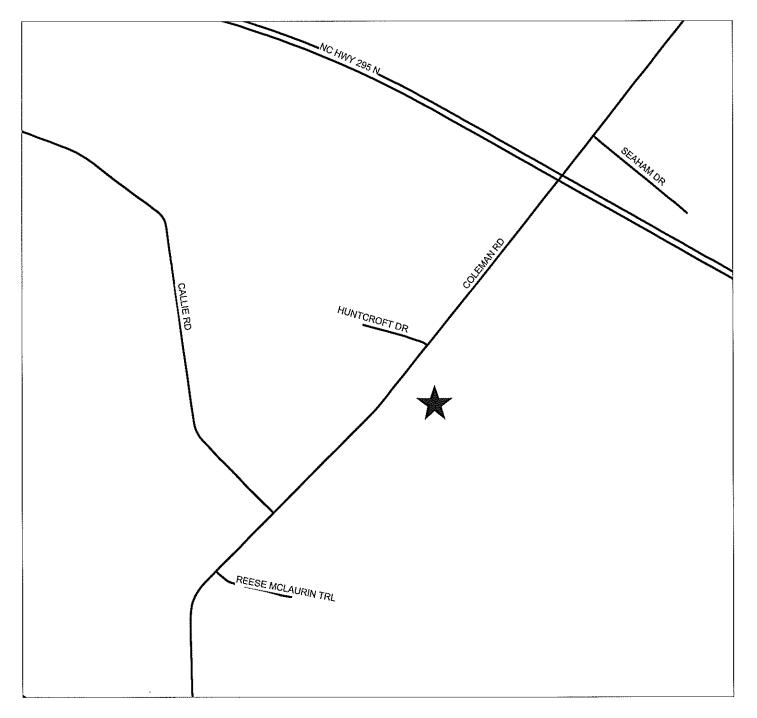

5. CASE NO: 17-060

NAME OF DEVELOPMENT: Hylton Leftwich Property TYPE OF REVIEW: Group Development Review LOCATION: 3614 & 3618 Coleman Road ZONING: A1 Agricultural District NUMBER OF LOTS: 1 TOTAL ACREAGE: 2.00 +/-JURISDICTION: Cumberland County STAFF APPROVAL DATE: June 12, 2017 OWNER/DEVELOPER: Hylton Leftwich

#### HYLTON LEFTWICH PROPERTY GROUP DEVELOPMENT REVIEW CASE NO. 17-060

Ν

PIN(S): -0560-22-2416-Created by GJB - EMB MAY 4, 2017