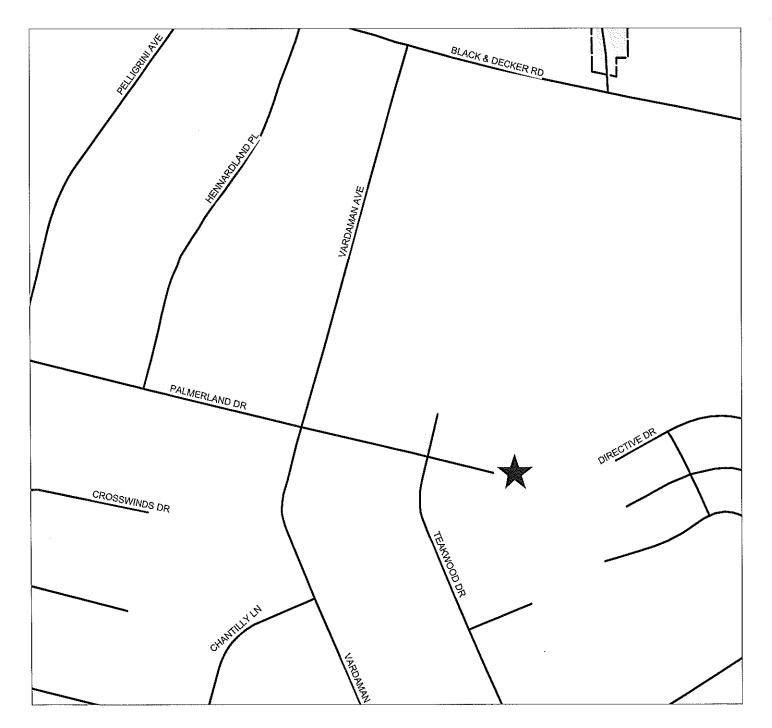

Thomas J. Lloyd, Director

Cecil P. Combs, Deputy Director

Vikki Andrews, Carl Manning, Lori Epler, Cumberland County

Benny Pearce, Town of Eastover

Patricia Hall, Town of Hope Mills 3. CASE NO: 05-042

NAME OF DEVELOPMENT: Teakwood Forest phase 2
TYPE OF REVIEW: Zero Lot Line Subdivision Review
LOCATION: East end of SR 1308 (Palmerland Drive), west end of SR 3658 (Sheila Street)
ZONING: R10 Residential District
NUMBER OF LOTS: 14
TOTAL ACREAGE: .47 +/JURISDICTION: Cumberland County
STAFF APPROVAL DATE: June 8, 2017
OWNER/DEVELOPER: RBC Homes, Inc.

## TEAKWOOD FOREST PHASE II PROPERTY ZERO LOT LINE SUBDIVISION REVIEW CASE NO. 05 - 042

PIN(S): 0425-64-5516-Prepared by EMB - CCJPB MAY 21, 2013

Map not to scale

<sup>ℕ</sup>