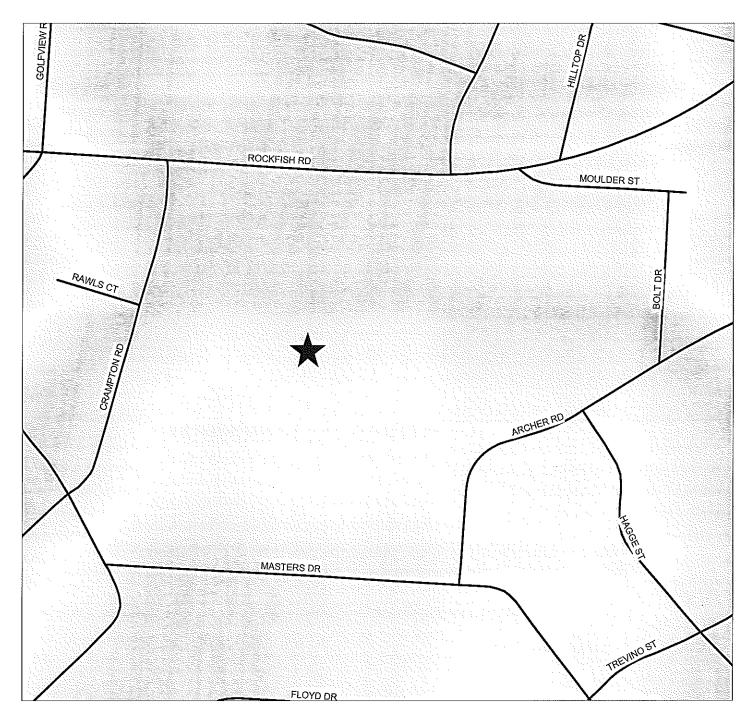

18. CASE NO: 17-081

NAME OF DEVELOPMENT: Rockfish Elementary School TYPE OF REVIEW: Site Plan Review LOCATION: 5763 Rockfish Road ZONING: PND Planned Neighborhood District NUMBER OF UNITS: 1 TOTAL ACREAGE: 14.6 +/-JURISDICTION: Hope Mills STAFF APPROVAL DATE: June 27, 2017 OWNER/DEVELOPER: Andy Nichols 19. CASE NO: 17-083

#### ROCKFISH ELEMENTARY SCHOOL PND - SITE PLAN REVIEW CASE NO. 17-081

PIN(S): 0414-24-8435-Created by GJB - EMB JUNE 28, 2017

Map not to scale

PIN(S): 0554-90-4632- & 0564-00-5352-Created by GJB - EMB JUNE 28, 2017