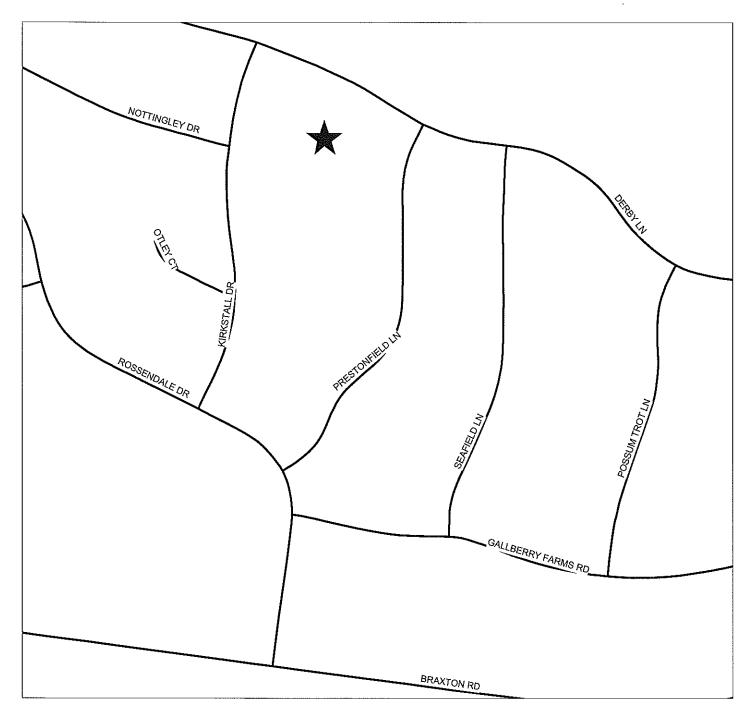

17. CASE NO: 17-080

NAME OF DEVELOPMENT: Braxton Cove Subdivision TYPE OF REVIEW: Zero Lot Line Subdivision Review LOCATION: 424 Derby Lane ZONING: R10 Residential District NUMBER OF LOTS: 3 TOTAL ACREAGE: 2.96 +/-JURISDICTION: Cumberland County STAFF APPROVAL DATE: June 27, 2017 OWNER/DEVELOPER: Bella Terra Development Company

#### BRAXTON COVE SUBDIVISION ZERO LOT LINE SUBDIVISION REVIEW CASE NO. 17-080

PIN(S) 0422 - 29 - 5447 - / 0422 - 29 - 5139 -Created by GJB - EMB JUNE 21, 2017

Map not to scale

∾ ↑