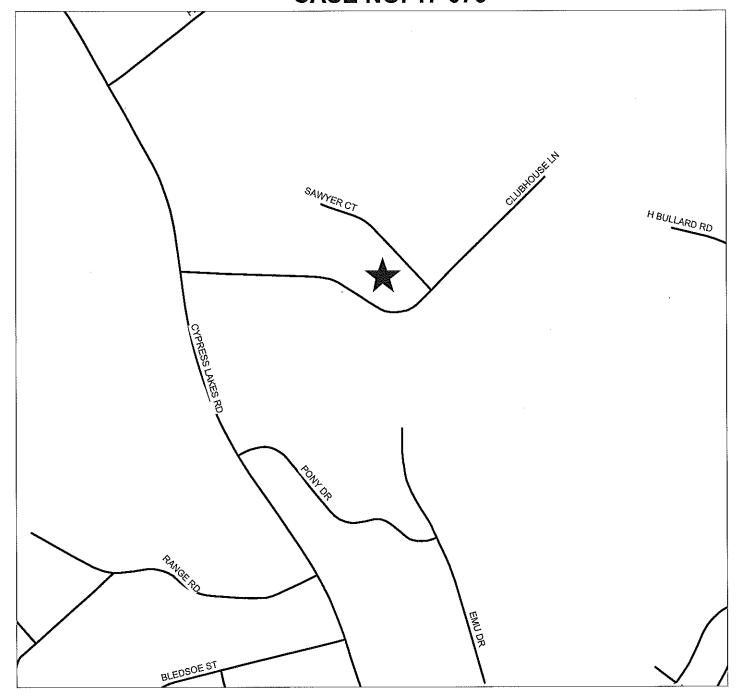

NAME OF DEVELOPMENT: Cypress Lakes lot 12, section 4, pt 2, lot 30
Birchwood Farms
TYPE OF REVIEW: Zero Lot Line Subdivision Review
LOCATION: 1348 Sawyer Court & 5339 Clubhouse Lane
ZONING: R15 Residential District
NUMBER OF LOTS: 2
TOTAL ACREAGE: 1.05 +/JURISDICTION: Cumberland County
STAFF APPROVAL DATE: June 13, 2017
OWNER/DEVELOPER: Karen Stanley/L&J Properties

#### LOT12 CYPRESS LAKES SECTION 4, PT 2, LOT 30 BIRCHWOOD FARM ZERO LOT LINE SUBDIVISION REVIEW CASE NO. 17-076

PIN(S): 0432-86-0623- & 0432-86-0408-Created by GJB - EMB JUNE 9, 2017