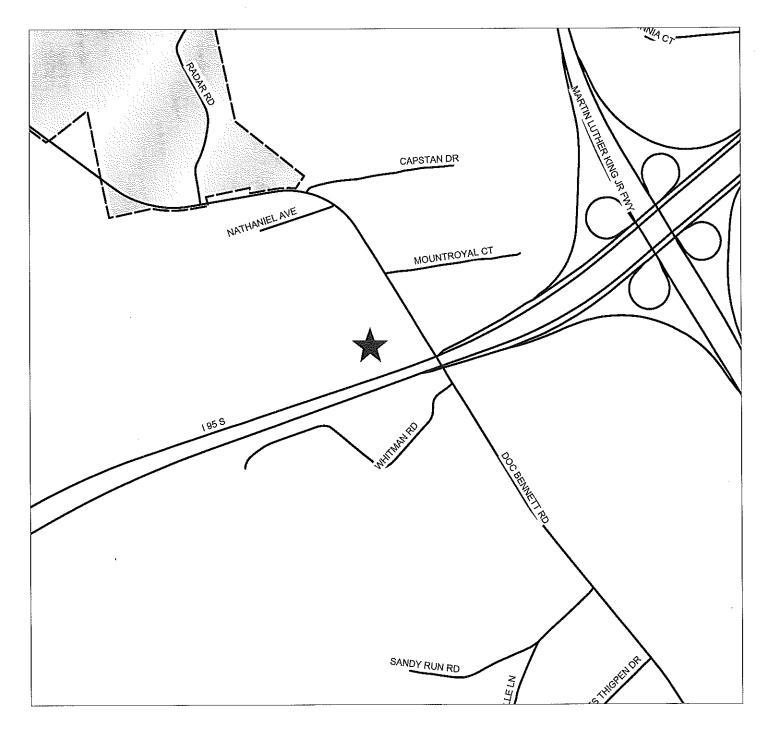

4. CASE NO: 11-070

NAME OF DEVELOPMENT: Autry LICD Development, LLC TYPE OF REVIEW: Site Plan Review LOCATION: Southwest side of SR 2212 (Doc Bennett Road), ZONING: M(P) Heavy Industrial District NUMBER OF LOTS: 1 TOTAL ACREAGE: 52.93 +/-JURISDICTION: Cumberland County STAFF APPROVAL DATE: June 12, 2017 OWNER/DEVELOPER: Autry Grading

#### AUTRY LCID LANDFILL DEVELOPMENT PROPERTY M (P) SITE PLAN REVIEW CASE NO. 11-070

PIN(S): 0434-55-8407-Prepared by GJB - CCJPB August 1, 2011

<sup>ℕ</sup>