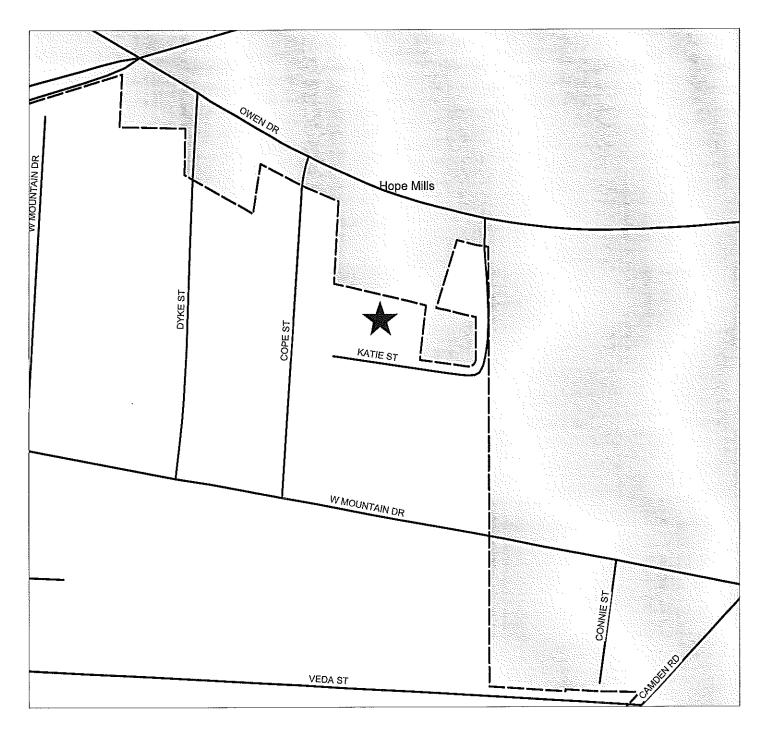

The following list of projects is submitted for your information. Please find attached a copy of the respective vicinity maps indicated by the case number and project name.

- CASE NO: 17-073

   NAME OF DEVELOPMENT: Two Brothers Holding Company TYPE OF REVIEW: Site Plan/Group Development Review LOCATION: 806 Katie Street
   ZONING: C(P) Planned Commercial Districts
   NUMBER OF UNITS: 2
   TOTAL ACREAGE: .55 +/-JURISDICTION: Cumberland County
   STAFF APPROVAL DATE: June 1, 2017
   OWNER/DEVELOPER: Brad McLawhorn
- 2. CASE NO: 17-068 NAME OF DEVELOPMENT: West Hampton lots 1&2 TYPE OF REVIEW: Zero Lot Line Subdivision Review LOCATION: 4029 Princess Amelie Lane ZONING: R7.5 Residential District NUMBER OF LOTS: 2 TOTAL ACREAGE: .47 +/-JURISDICTION: Hope Mills STAFF APPROVAL DATE: May 25, 2017 HOPE MILLS COMMISSIONER'S APPROVAL DATE: June 5, 2017 OWNER/DEVELOPER: Mohler Homes, Inc.

# TWO BROTHERS HOLDING COMPANY C(P) SITE PLAN REVIEW CASE NO. 17-073

PIN(S): -0426-51-9174- -0426-61-0123- -0426-61-0172 Created by GJB - EMB MAY 15, 2017

<sup>N</sup> 1