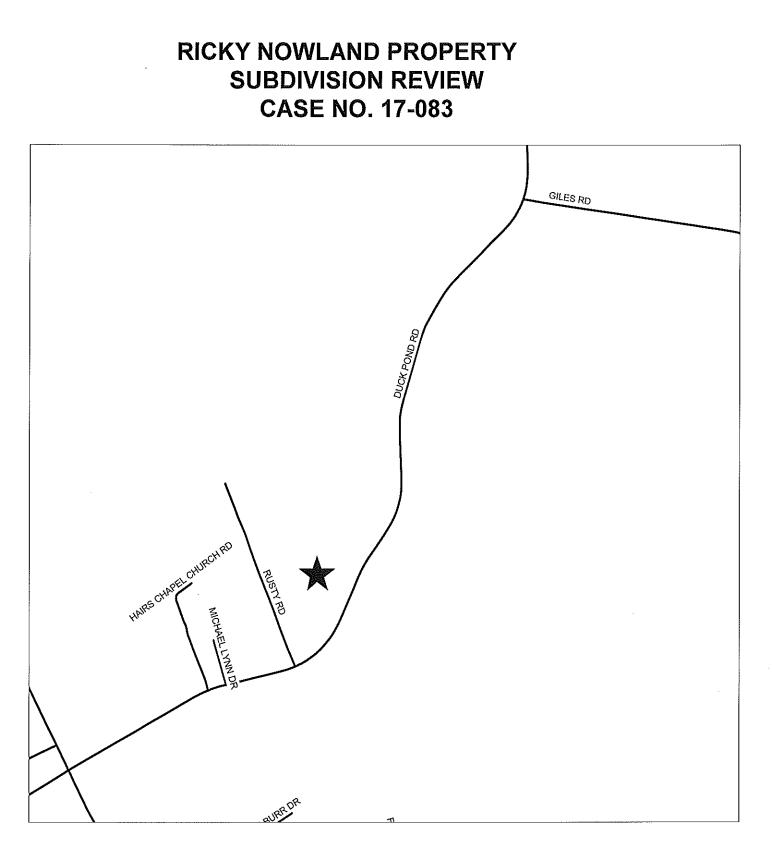

NAME OF DEVELOPMENT: Ricky Nowland Property TYPE OF REVIEW: Subdivision Review LOCATION: 3439 & 3440 Duck Pond Road ZONING: A1 Agricultural District NUMBER OF LOTS: 3 TOTAL ACREAGE: 70.20 +/-JURISDICTION: Cumberland County STAFF APPROVAL DATE: June 29, 2017 OWNER/DEVELOPER: Ricky Nowland