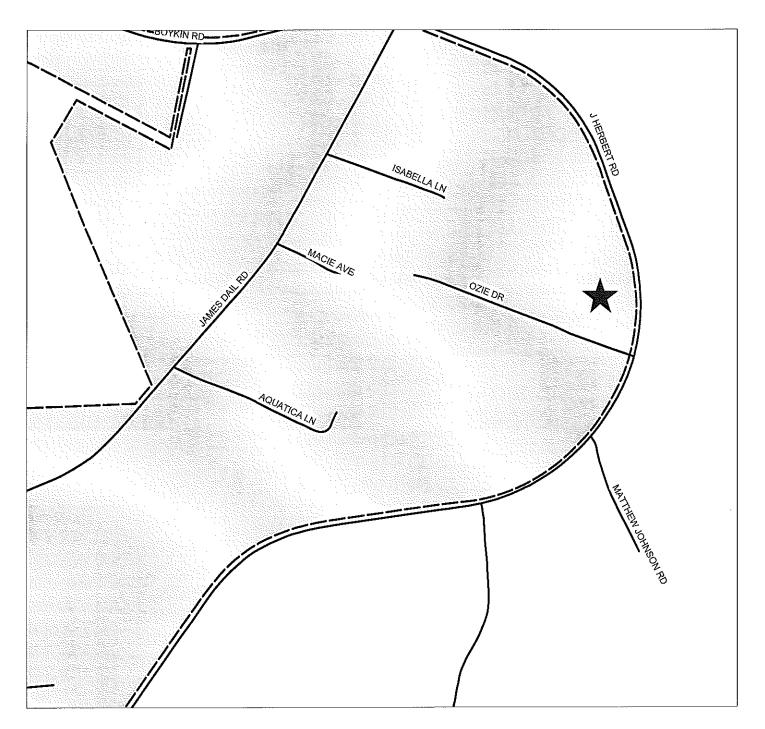

8. CASE NO: 17-069

NAME OF DEVELOPMENT: Clarence Johnson TYPE OF REVIEW: Subdivision Review LOCATION: Northwest quadrant of J. Herbert Road and Ozie Drive ZONING: RR Rural Residential District NUMBER OF LOTS: 2 TOTAL ACREAGE: 3.95 +/-JURISDICTION: Eastover STAFF APPROVAL DATE: May 25, 2017 EASTOVER TOWN COUNCIL APPROVAL DATE: June 13, 2017 OWNER/DEVELOPER: Clarence Johnson

#### CLARENCE JOHNSON PROPERTY RR SUBDIVISION REVIEW CASE NO. 17-069

PIN(S): -0479-61-8121-Created by GJB - EMB MAY 9, 2017

Map not to scale

∾ 1

PIN(S): 0554-51-6231-Created by GJB - EMB JUNE 23, 2017

Map not to scale