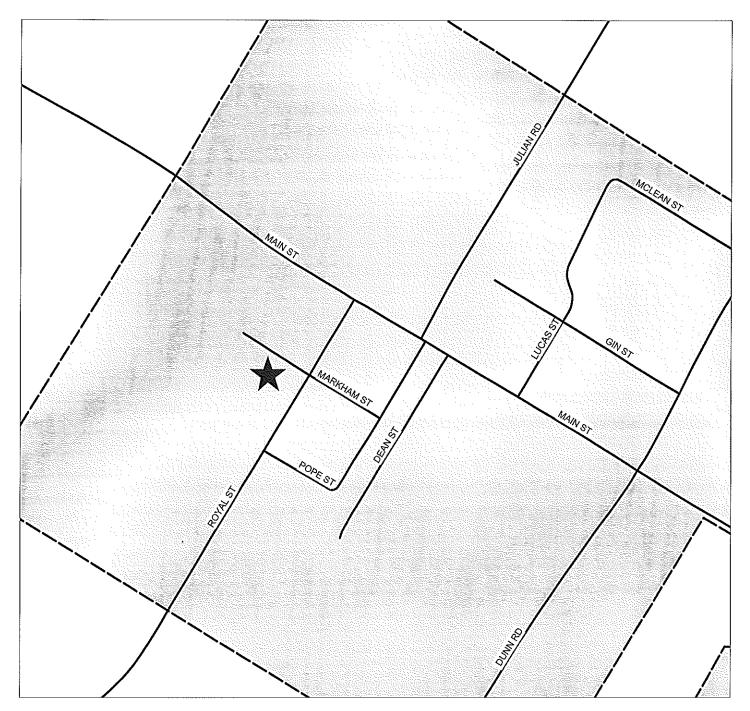

6. CASE NO: 17-013 NAME OF DEVELOPMENT: Godwin Town Hall TYPE OF REVIEW: Site Plan Review LOCATION: 4924 Markham Street ZONING: O&I(P) Office & Institutional District NUMBER OF LOTS: 1 TOTAL ACREAGE: .74 +/-JURISDICTION: Godwin STAFF APPROVAL DATE: June 12, 2017 OWNER/DEVELOPER: Town of Godwin 7. CASE NO: 17-076

# GODWIN TOWN HALL ADDITION O&I(P) SITE PLAN REVIEW CASE NO. 17-013

PIN(S): -0593-44-7390-Created by GJB - EMB January 26, 2017

Map not to scale