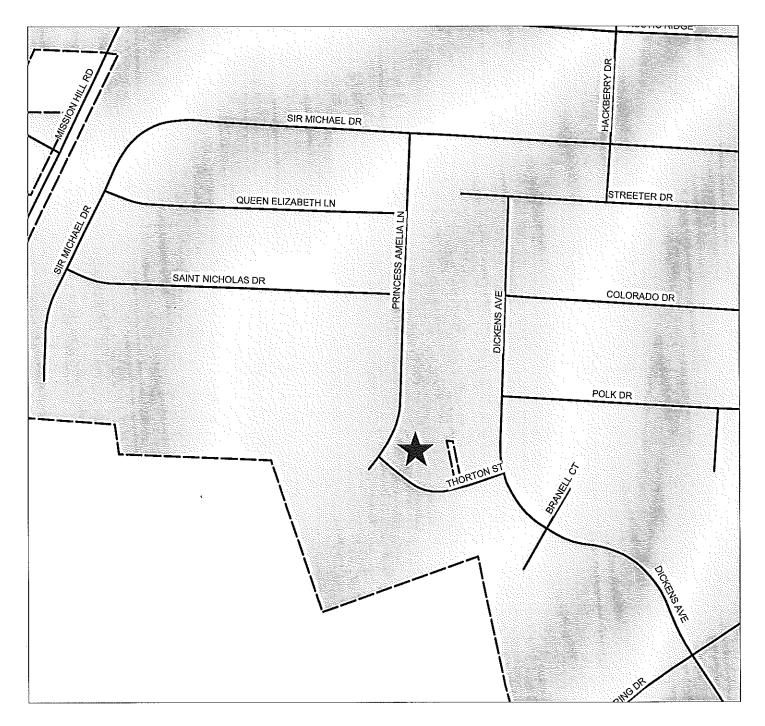

The following list of projects is submitted for your information. Please find attached a copy of the respective vicinity maps indicated by the case number and project name.

- CASE NO: 17-073

   NAME OF DEVELOPMENT: Two Brothers Holding Company TYPE OF REVIEW: Site Plan/Group Development Review LOCATION: 806 Katie Street
   ZONING: C(P) Planned Commercial Districts
   NUMBER OF UNITS: 2
   TOTAL ACREAGE: .55 +/-JURISDICTION: Cumberland County
   STAFF APPROVAL DATE: June 1, 2017
   OWNER/DEVELOPER: Brad McLawhorn
- 2. CASE NO: 17-068 NAME OF DEVELOPMENT: West Hampton lots 1&2 TYPE OF REVIEW: Zero Lot Line Subdivision Review LOCATION: 4029 Princess Amelie Lane ZONING: R7.5 Residential District NUMBER OF LOTS: 2 TOTAL ACREAGE: .47 +/-JURISDICTION: Hope Mills STAFF APPROVAL DATE: May 25, 2017 HOPE MILLS COMMISSIONER'S APPROVAL DATE: June 5, 2017 OWNER/DEVELOPER: Mohler Homes, Inc.

# WEST HAMPTOM LOTS 1 & 2 ZERO LOT LINE SUBDIVISION REVIEW CASE NO. 17-068

PIN(S): -0404-32-6654-Created by GJB - EMB MAY 19, 2017

<sup>ℕ</sup>