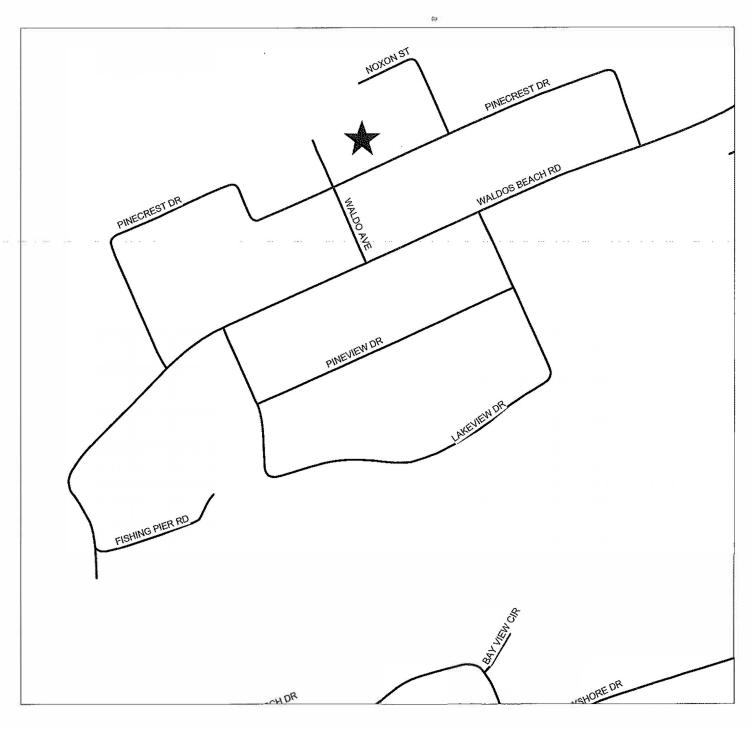

NUMBER OF LOTS: 4

TOTAL ACREAGE: 15.73 +/-

JURISDICTION: Cumberland County STAFF APPROVAL DATE: May 8, 2017 OWNER/DEVELOPER: John Canady Heirs

9. CASE NO: 17-065

NAME OF DEVELOPMENT: Jeffrey Bryant Property TYPE OF REVIEW: Group Development Review

LOCATION: 2638 Pinecrest Drive ZONING: RR Rural Residential District

NUMBER OF UNITS: 2 TOTAL ACREAGE: .70 +/-

JURISDICTION: Cumberland County STAFF APPROVAL DATE: May 9, 2017 OWNER/DEVELOPER: Jeffrey Bryant

## JEFFREY BRYANT PROPERTY GROUP DEVELOPMENT REVIEW CASE NO. 17-065

PIN(S): -9494-51-2437-Created by GJB - EMB MAY 4, 2017