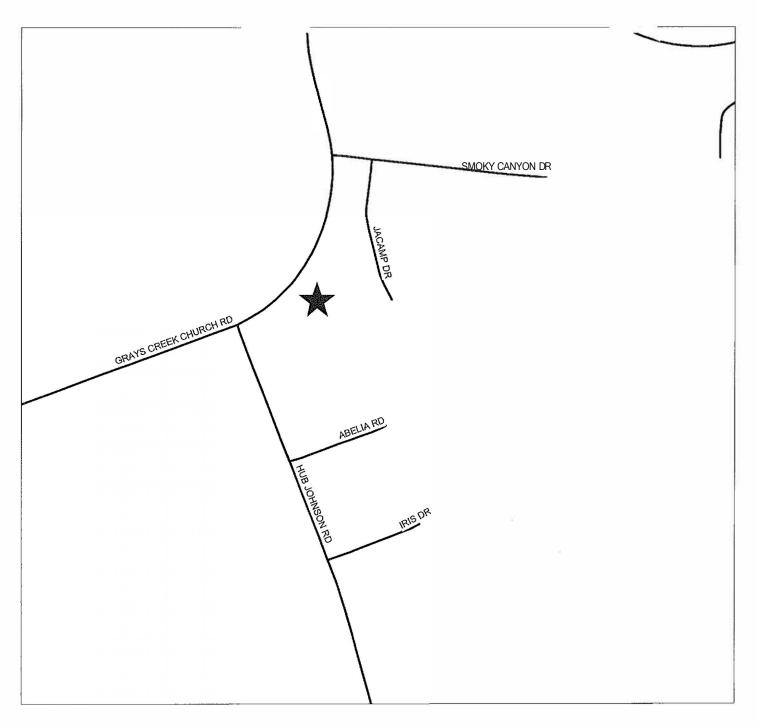

JURISDICTION: Cumberland County STAFF APPROVAL DATE: May 5, 2017 OWNER/DEVELOPER: Mitchell Gilmore

6. CASE NO: 17-061

NAME OF DEVELOPMENT: Rockfish Run/Horace Dew Property

TYPE OF REVIEW: Review

LOCATION: 4957 Gray's Creek Church Road ZONING: R40 Planned Residential District

NUMBER OF LOTS: 2 TOTAL ACREAGE: 1.70 +/-

JURISDICTION: Cumberland County STAFF APPROVAL DATE: May 8, 2017 OWNER/DEVELOPER: Rockfish Run

7. CASE NO: 17-053

NAME OF DEVELOPMENT: Bethel AME Zion Church

TYPE OF REVIEW: Subdivision/Site Plan Review

# ROCKFISH RUN/HORACE DEW PROPERTY ZERO LOT LINE SUBDIVISION REVIEW CASE NO. 17-061

 $\label{eq:pin(S): -0441-79-2674-, 0441-79-4924-, 0441-79-5811-} Created by GJB - EMB \\ MAY 8, 2017$ 