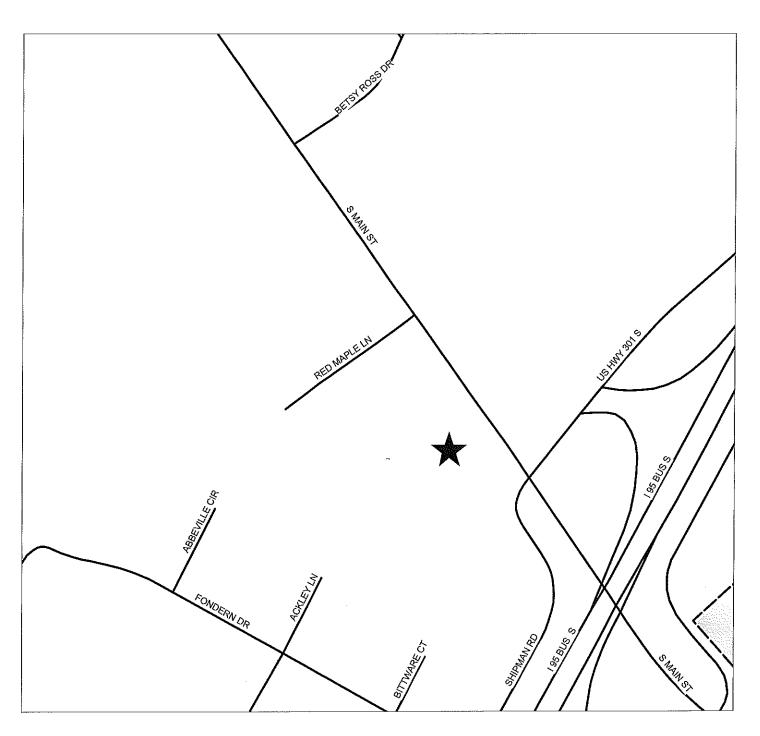

5. CASE NO: 17-058

NAME OF DEVELOPMENT: Mitchell Gilmore Property TYPE OF REVIEW: Zero Lot Line Subdivision Review

LOCATION: 4938 S. Main Street

ZONING: R6A Planned Residential District

NUMBER OF LOTS: 3 TOTAL ACREAGE: 3.30 +/-

JURISDICTION: Cumberland County STAFF APPROVAL DATE: May 5, 2017 OWNER/DEVELOPER: Mitchell Gilmore

6. CASE NO: 17-061

NAME OF DEVELOPMENT: Rockfish Run/Horace Dew Property

TYPE OF REVIEW: Review

LOCATION: 4957 Gray's Creek Church Road ZONING: R40 Planned Residential District

#### MITCHELL GILMORE PROPERTY ZERO LOT LINE SUBDIVISION REVIEW CASE NO. 17-058

PIN(S): -0413-95-6586-Created by GJB - EMB APRIL 25, 2017