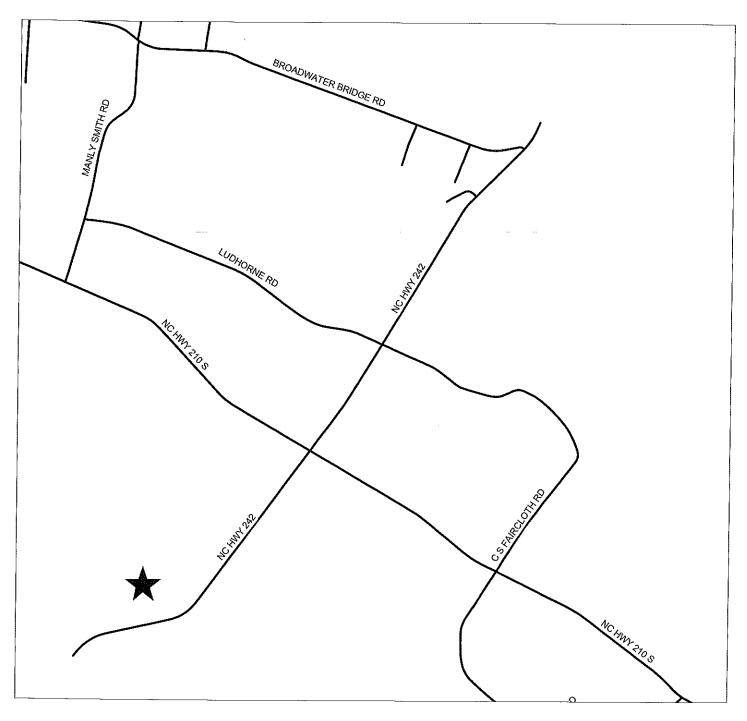

10. CASE NO: 17-062

NAME OF DEVELOPMENT: Emily Pittman Property

TYPE OF REVIEW: Subdivision Review

LOCATION: 4701 NC HWY 42 ZONING: A1 Agricultural District

NUMBER OF LOTS: 3

TOTAL ACREAGE: 38.30 +/-

JURISDICTION: Cumberland County STAFF APPROVAL DATE: May 9, 2017 OWNER/DEVELOPER: Emily Pittman

# EMILY PITTMAN PROPERTY SUBDIVISION REVIEW CASE NO. 17-062

PIN(S): -1430-73-5810-Created by GJB - EMB MAY 9, 2017