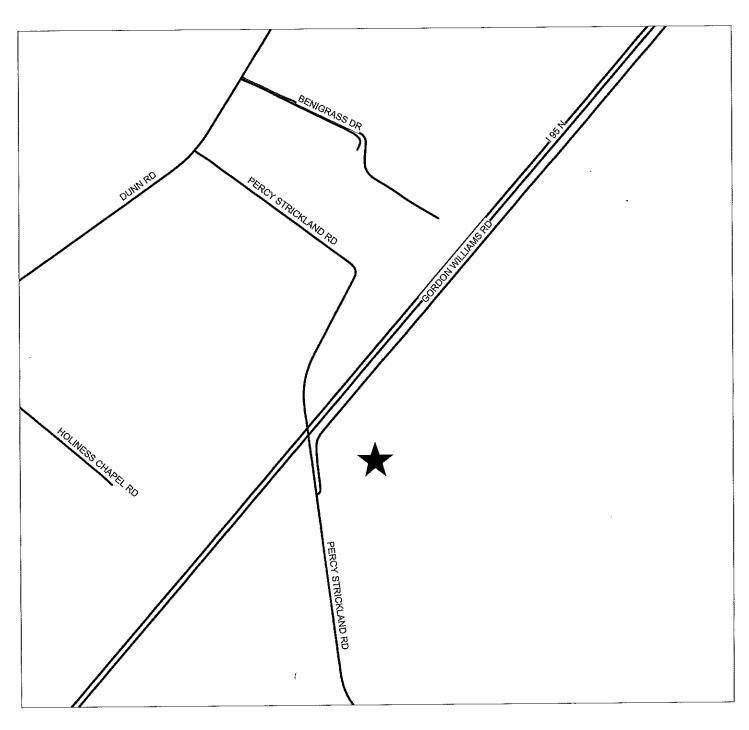

**ZONING:** RR Residential District

NUMBER OF LOTS: 2

TOTAL ACREAGE: 45.64 +/-

JURISDICTION: Cumberland County STAFF APPROVAL DATE: May 18, 2017 OWNER/DEVELOPER: Stephen Autry

19. CASE NO: 17-071

NAME OF DEVELOPMENT: Kenneth Lamm Property

TYPE OF REVIEW: Subdivision Review LOCATION: 6116 Percy Strickland Road

**ZONING:** A1 Agricultural District

NUMBER OF LOTS: 2

TOTAL ACREAGE: 34.02 +/-

JURISDICTION: Cumberland County STAFF APPROVAL DATE: May 18, 2017 OWNER/DEVELOPER: Kenneth Lamm