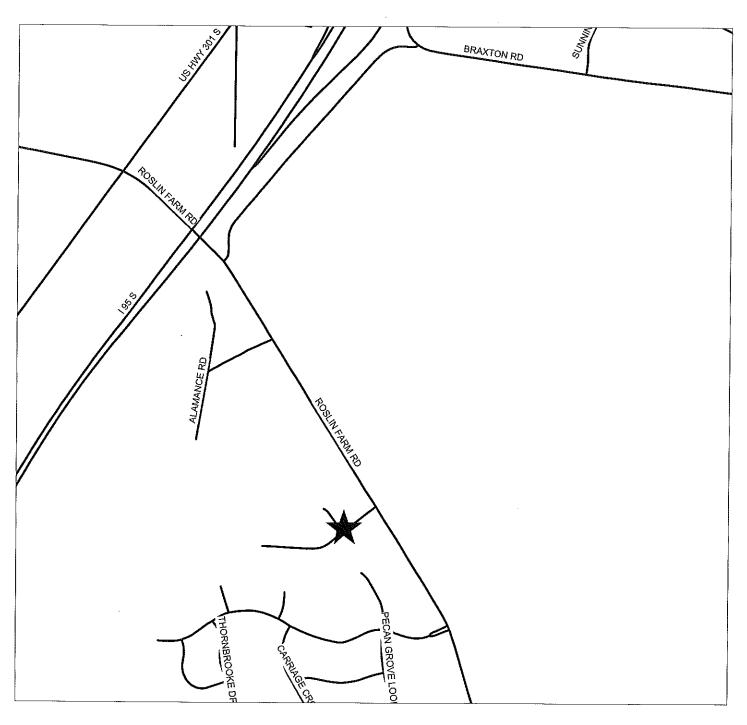

OWNER/DEVELOPER: Jasper Musgrave

8. CASE NO: 17-064

NAME OF DEVELOPMENT: John Canady Heirs Property TYPE OF REVIEW: Zero Lot Line Subdivision Review

LOCATION: 7037 Roslin Farm Road ZONING: A1 Agricultural District

NUMBER OF LOTS: 4

TOTAL ACREAGE: 15.73 +/-

JURISDICTION: Cumberland County STAFF APPROVAL DATE: May 8, 2017 OWNER/DEVELOPER: John Canady Heirs

9. CASE NO: 17-065

NAME OF DEVELOPMENT: Jeffrey Bryant Property TYPE OF REVIEW: Group Development Review