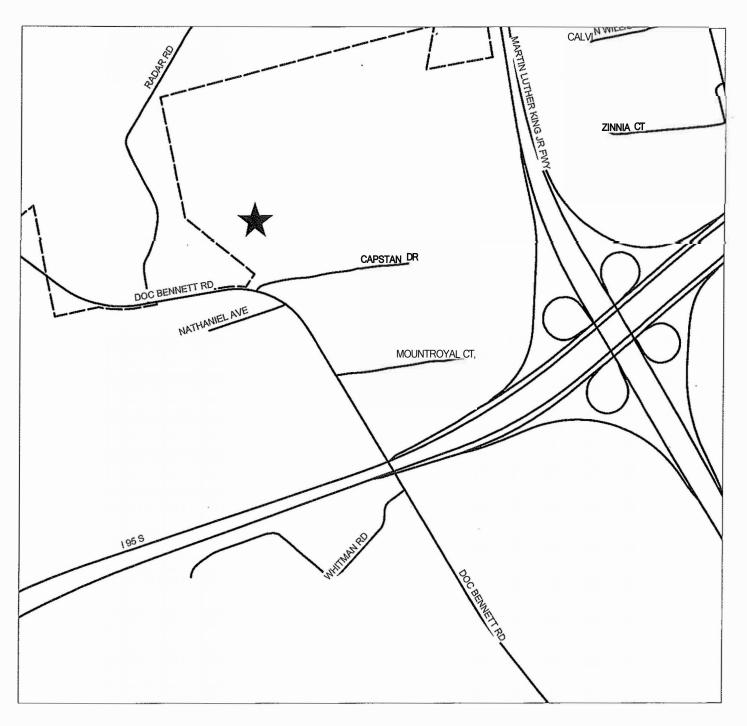

TYPE OF REVIEW: C2(P) Site Plan Review

LOCATION: 4260 Legion Road

ZONING: C2(P) Planned Commercial District

NUMBER OF UNITS: 1 TOTAL ACREAGE: .84 +/-JURISDICTION: Hope Mills

STAFF APPROVAL DATE: April 20, 2017

HOPE MILLS COMMISSIONER'S APPROVAL DATE: May 1, 2017

OWNER/DEVELOPER: Reggie Barnacascel, Jr.

3. CASE NO: 07-184

NAME OF DEVELOPMENT: The Church of the Apostles

TYPE OF REVIEW: Site Plan Review

LOCATION: East side of SR 2252 (Chicken Foot Road)

# HARDEE'S - HOPE MILLS MARKET PLACE C2(P) SITE PLAN REVIEW CASE NO. 17-051

PIN(S): -0424-08-0506-Created by GJB - EMB APRIL 18, 2017