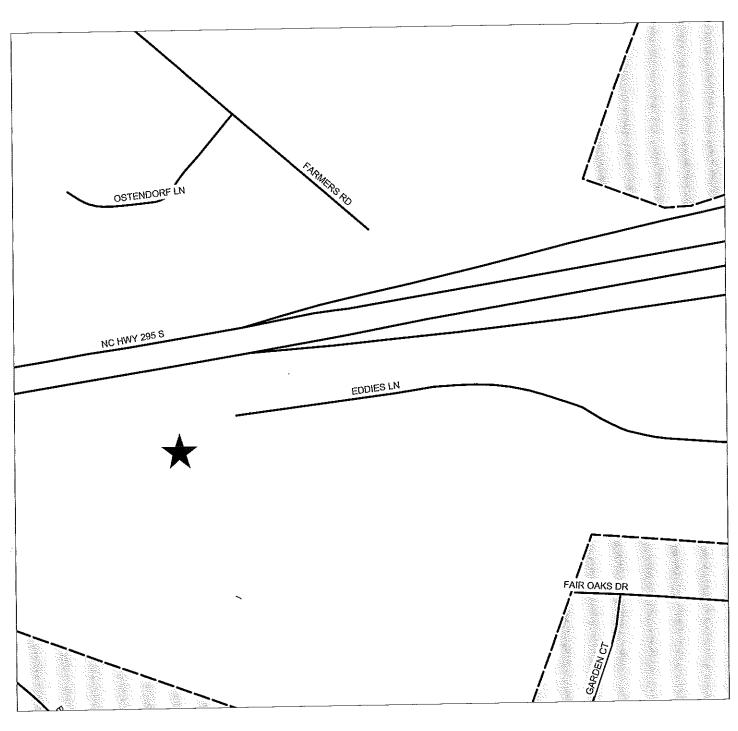

NAME OF DEVELOPMENT: James & Isabella Ostendorf Property

TYPE OF REVIEW: Subdivision Review

LOCATION: 329 Ostendorf Lane

**ZONING: PND Planned Neighborhood District** 

NUMBER OF LOTS: 4 TOTAL ACREAGE: 4.48 +/-

JURISDICTION: Cumberland County STAFF APPROVAL DATE: April 25, 2017 OWNER/DEVELOPER: James Ostendorf

18. CASE NO: 17-070

NAME OF DEVELOPMENT: Stephen Autry Property

TYPE OF REVIEW: Subdivision Review

LOCATION: South side of SR 1122 (Woodington Road), east of Parkton Road