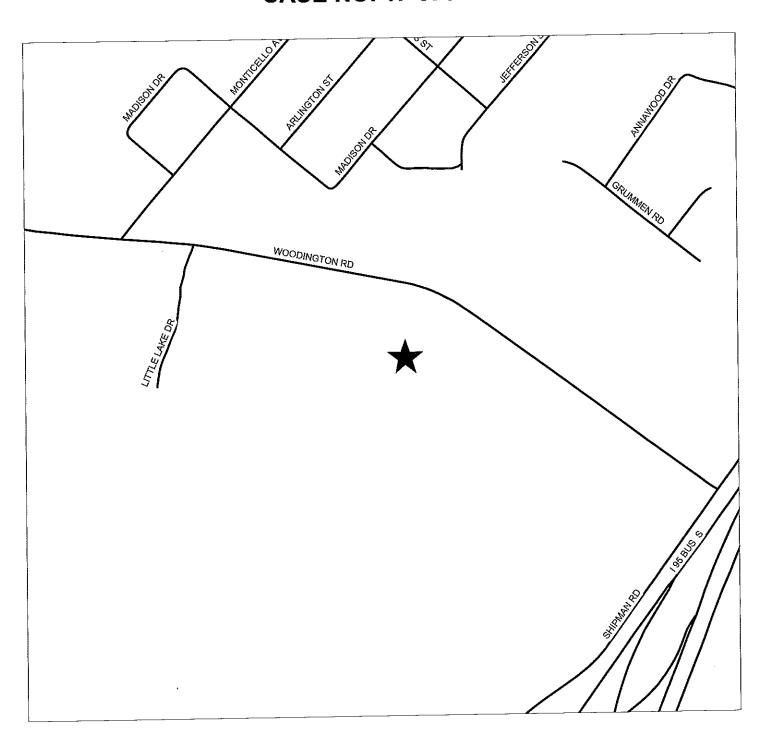

JURISDICTION: Cumberland County STAFF APPROVAL DATE: April 25, 2017 OWNER/DEVELOPER: James Ostendorf

18. CASE NO: 17-070

NAME OF DEVELOPMENT: Stephen Autry Property

TYPE OF REVIEW: Subdivision Review

LOCATION: South side of SR 1122 (Woodington Road), east of Parkton Road

**ZONING:** RR Residential District

NUMBER OF LOTS: 2

TOTAL ACREAGE: 45.64 +/-

JURISDICTION: Cumberland County STAFF APPROVAL DATE: May 18, 2017 OWNER/DEVELOPER: Stephen Autry

19. CASE NO: 17-071

NAME OF DEVELOPMENT: Kenneth Lamm Property