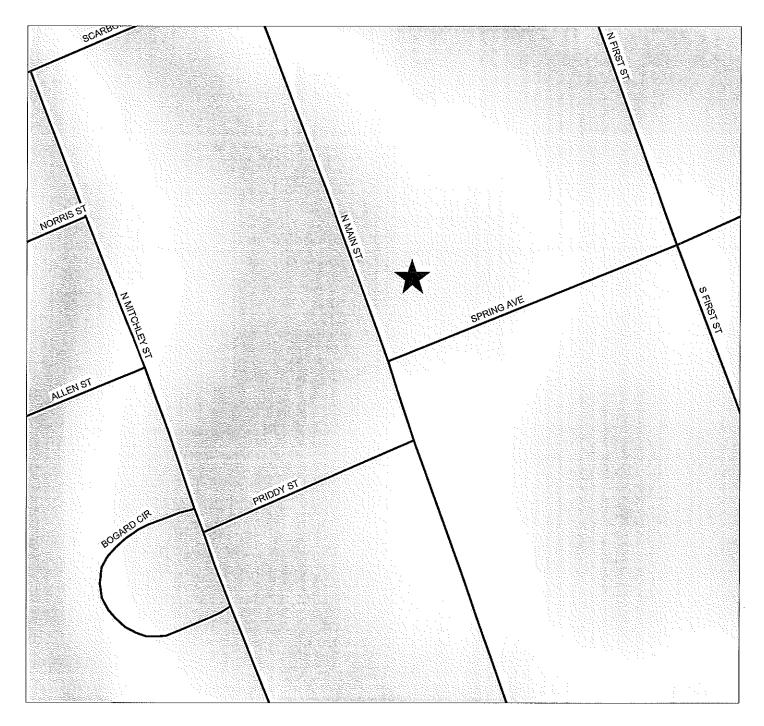

JURISDICTION: Cumberland County STAFF APPROVAL DATE: May 18, 2017

OWNER/DEVELOPER: Waste Management of the Carolinas

21. CASE NO: 17-066

NAME OF DEVELOPMENT: Primaerica Financial Services

TYPE OF REVIEW: Site Plan Review

LOCATION: 110 N. Main Street

ZONING: CB Central Business, MSOD Main Street Overlay Districts

NUMBER OF UNITS: 1 TOTAL ACREAGE: .19 +/-JURISDICTION: Spring Lake

STAFF APPROVAL DATE: May 05, 2017

SPRING LAKE APPROVAL DATE: May 22, 2017

OWNER/DEVELOPER: Nathan Bell

22. CASE NO: 17-067

NAME OF DEVELOPMENT: FTCC Law Enforcement Training Center

TYPE OF REVIEW: Site Plan Review LOCATION: 108 McKenzie Road

ZONING: C(P) Planned Commercial District