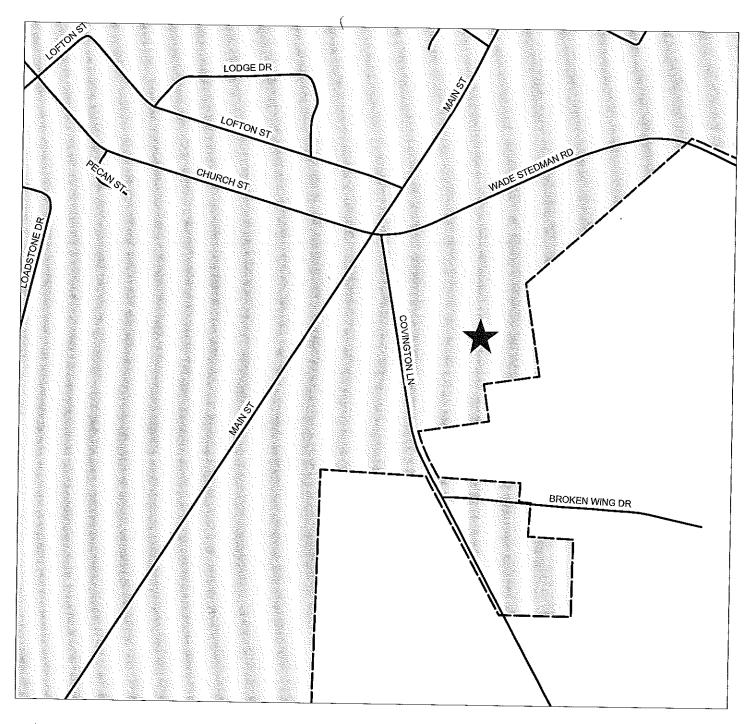

11. CASE NO: 17-047

NAME OF DEVELOPMENT: Dorothy Long Property

TYPE OF REVIEW: Subdivision/Group Development Review

LOCATION: South Side of SR 1815 (Wade-Stedman Road), east side of SR 1827

(Covington Lane)

ZONING: A1 Agricultural & RR Rural Residential Districts

NUMBER OF LOTS: 2

TOTAL ACREAGE: 10.36 +/-

JURISDICTION: Wade

STAFF APPROVAL DATE: April 13, 2017

WADE COMMISSIONER'S APPROVAL DATE: May 9, 2017

OWNER/DEVELOPER: Dorothy Long

# DOROTHY ANN LONG PROPERTY SUBDIVISION REVIEW CASE NO. 17-047

PIN(S): -0581-13-4102-Created by GJB - EMB APRIL 10, 2017