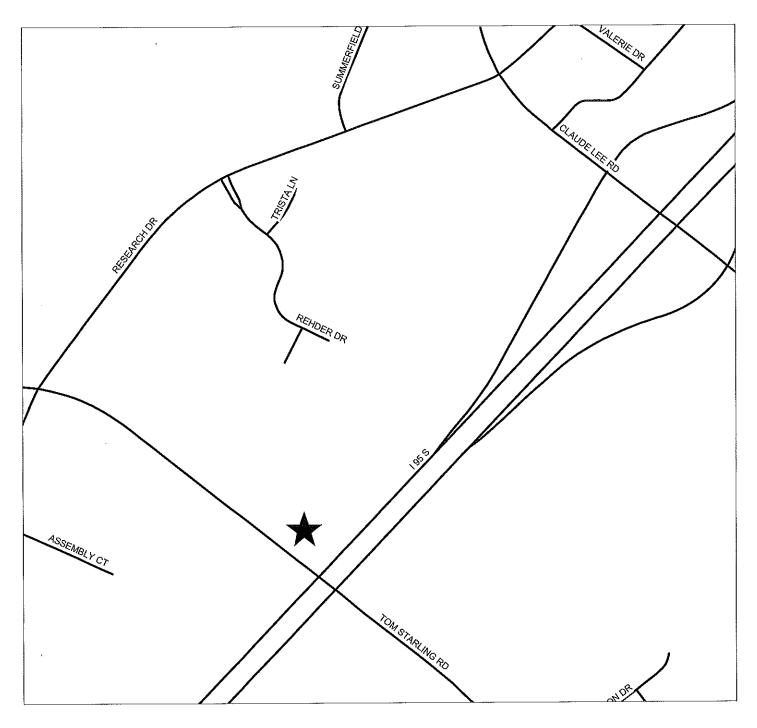

20. CASE NO: 01-239

NAME OF DEVELOPMENT: Waste Management Vehicle Maint.

TYPE OF REVIEW: Site Plan Review LOCATION: 691 Tom Starling Road ZONING: M(P) Heavy Industrial District

NUMBER OF UNITS: 1

TOTAL ACREAGE: 20.75 +/-

JURISDICTION: Cumberland County STAFF APPROVAL DATE: May 18, 2017

OWNER/DEVELOPER: Waste Management of the Carolinas

21. CASE NO: 17-066

NAME OF DEVELOPMENT: Primaerica Financial Services

TYPE OF REVIEW: Site Plan Review