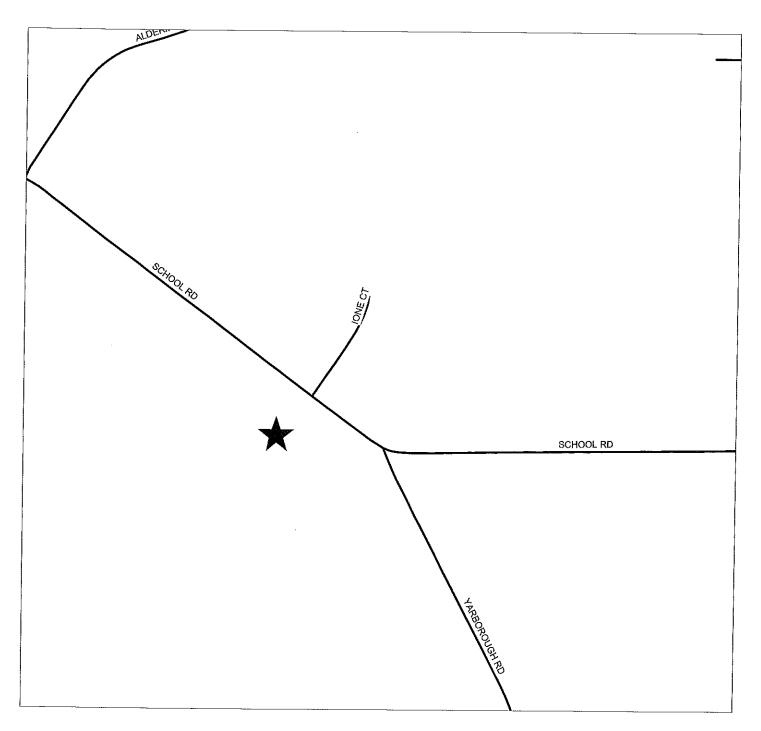

NAME OF DEVELOPMENT: Edgewoods Farm West TYPE OF REVIEW: Zero Lot Line Subdivision Review

LOCATION: South side of SR 2233 (School Road), west of SR 2251

(Yarborough Road)

ZONING: R40 Residential, & A1 Agricultural Districts

NUMBER OF LOTS: 27 TOTAL ACREAGE: 28.7 +/-

JURISDICTION: Cumberland County STAFF APPROVAL DATE: May 23, 2017 OWNER/DEVELOPER: Jeff Devore

24. CASE NO: 17-063

NAME OF DEVELOPMENT: J. Floyd Lee Property

TYPE OF REVIEW: Subdivision Review