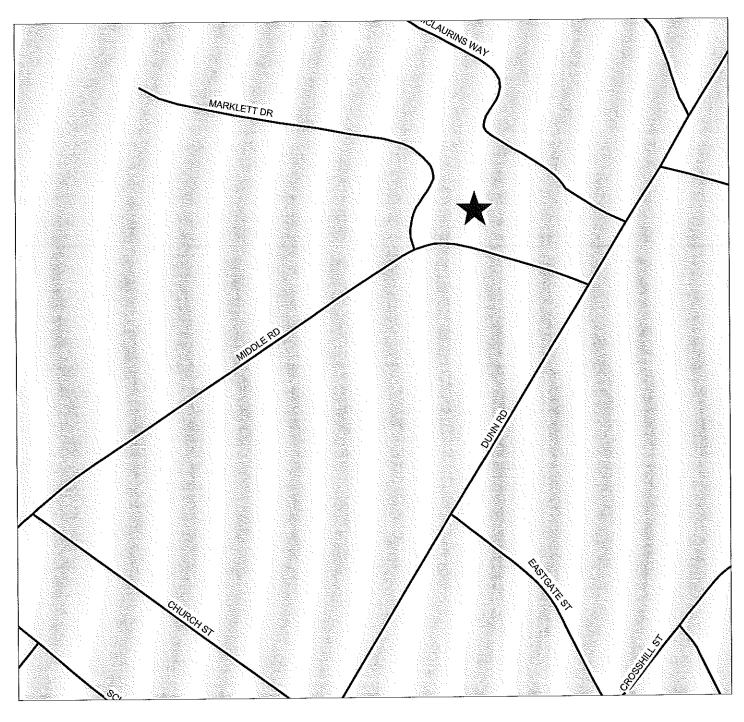

12. CASE NO: 17-059

NAME OF DEVELOPMENT: Freedom Baptist Church

TYPE OF REVIEW: Site Plan Review

LOCATION: 2115 Middle Road ZONING: A1 Agricultural Districts

NUMBER OF UNITS: 1 TOTAL ACREAGE: 9.50 +/-JURISDICTION: Eastover

STAFF APPROVAL DATE: May 1, 2017

EASTOVER TOWN COUNCIL APPROVAL DATE: May 9, 2017

OWNER/DEVELOPER: Freedom Baptist Church

13. CASE NO: 07-030

NAME OF DEVELOPMENT: King Travelers - Retail Shops

TYPE OF REVIEW: Site Plan Review