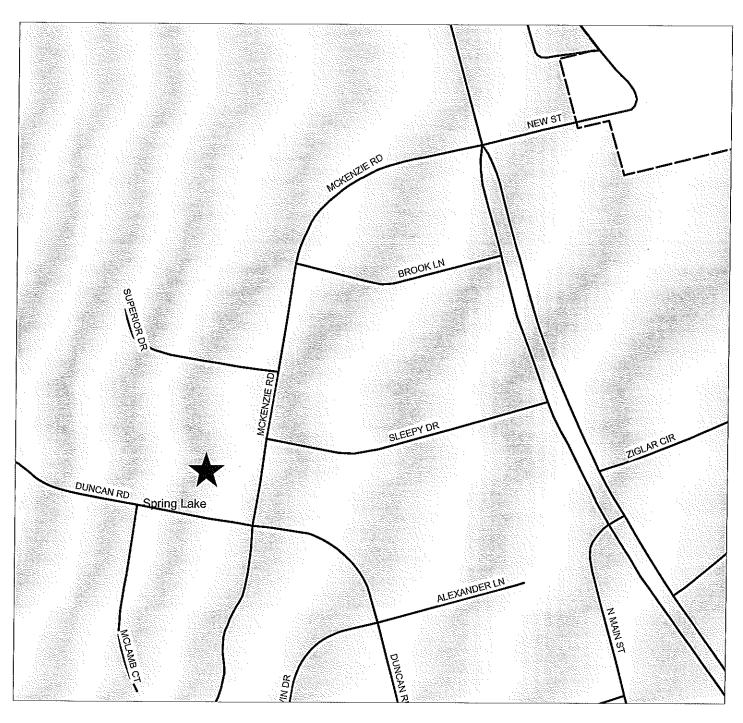

OWNER/DEVELOPER: Nathan Bell

22. CASE NO: 17-067

NAME OF DEVELOPMENT: FTCC Law Enforcement Training Center

TYPE OF REVIEW: Site Plan Review LOCATION: 108 McKenzie Road

ZONING: C(P) Planned Commercial District

NUMBER OF UNITS: 1 TOTAL ACREAGE: 1.60 +/-JURISDICTION: Spring Lake

STAFF APPROVAL DATE: May 12, 2017

SPRING LAKE APPROVAL DATE: May 22, 2017

OWNER/DEVELOPER: Fayetteville Tech. Comm. College

23. CASE NO: 17-072