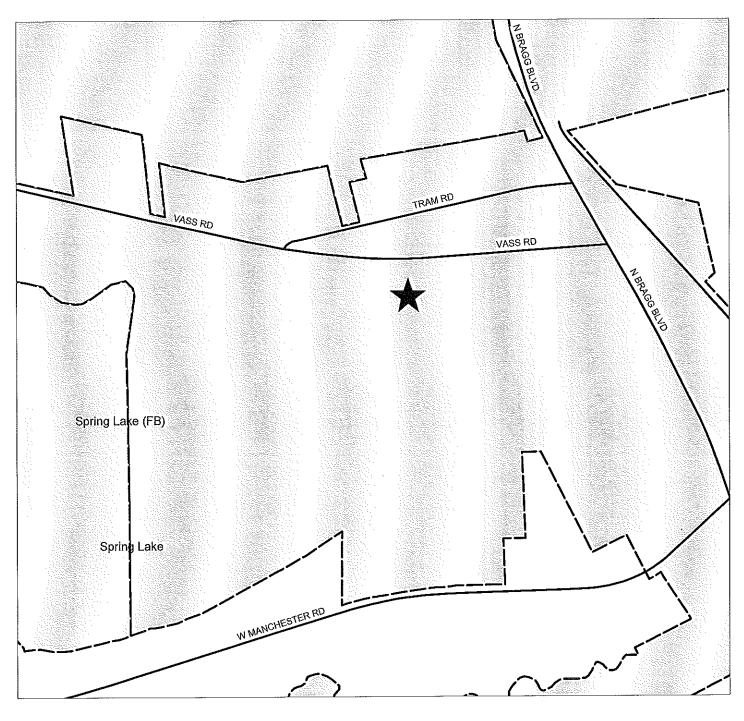

NUMBER OF LOTS: 2 TOTAL ACREAGE: 1.70 +/-

JURISDICTION: Cumberland County STAFF APPROVAL DATE: May 8, 2017 OWNER/DEVELOPER: Rockfish Run

7. CASE NO: 17-053

NAME OF DEVELOPMENT: Bethel AME Zion Church

TYPE OF REVIEW: Subdivision/Site Plan Review

LOCATION: 255 Vass Road

ZONING: R10 Planned Residential District

NUMBER OF LOTS: 2 TOTAL ACREAGE: 1.63 +/-JURISDICTION: Spring Lake STAFF APPROVAL DATE: April 20, 2017

SPRING LAKE ALDERMAN APPROVAL DATE: May 8, 2017

OWNER/DEVELOPER: Jasper Musgrave

8. CASE NO: 17-064

NAME OF DEVELOPMENT: John Canady Heirs Property TYPE OF REVIEW: Zero Lot Line Subdivision Review

LOCATION: 7037 Roslin Farm Road ZONING: A1 Agricultural District

# BETHEL AME ZION CHURCH ZERO LOT LINE SUBDIVISION REVIEW CASE NO. 17-053

PIN(S): -0502-25-3927-Created by GJB - EMB APRIL 17, 2017