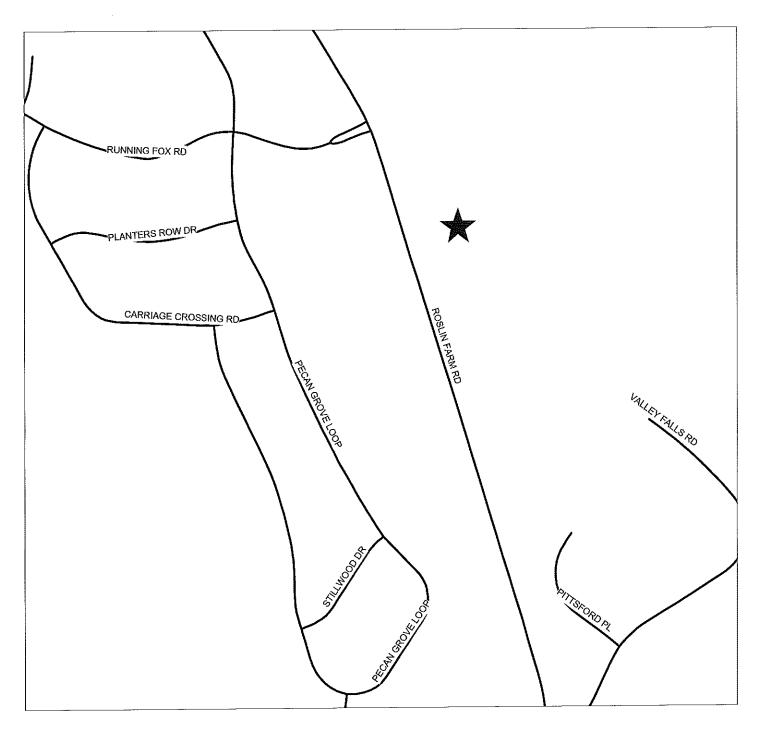

OWNER/DEVELOPER: Jasper Musgrave

8. CASE NO: 17-064

NAME OF DEVELOPMENT: John Canady Heirs Property TYPE OF REVIEW: Zero Lot Line Subdivision Review

LOCATION: 7037 Roslin Farm Road ZONING: A1 Agricultural District

NUMBER OF LOTS: 4

TOTAL ACREAGE: 15.73 +/-

JURISDICTION: Cumberland County STAFF APPROVAL DATE: May 8, 2017 OWNER/DEVELOPER: John Canady Heirs

9. CASE NO: 17-065

NAME OF DEVELOPMENT: Jeffrey Bryant Property TYPE OF REVIEW: Group Development Review

# JOHN CANADY HEIRS PROPERTY ZERO LOT LINE SUBDIVISION REVIEW CASE NO. 17-064

PIN(S): -0422-00-4752-Created by GJB - EMB MAY 4, 2017