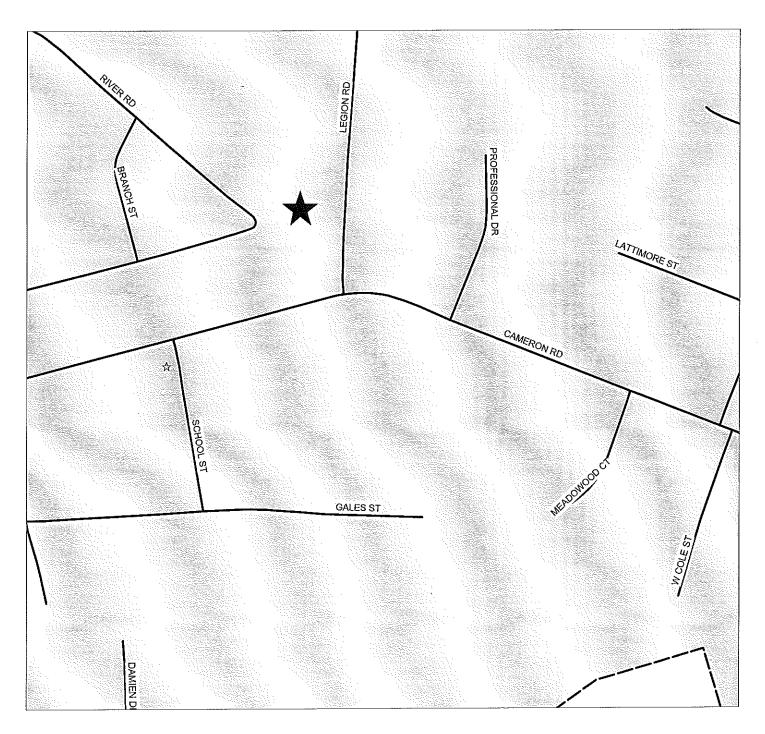

14. CASE NO: 07-057

NAME OF DEVELOPMENT: Centurylink TYPE OF REVIEW: Site Plan Review

LOCATION: 5462 River Road ZONING: R10 Residential District

NUMBER OF UNITS: 1 TOTAL ACREAGE: 4.54 +/-JURISDICTION: Hope Mills

STAFF APPROVAL DATE: May 03, 2017

HOPE MILLS COMMISSIONER'S APPROVAL DATE: May 15, 2017

OWNER/DEVELOPER: Centurylink

15. CASE NO: 16-111

NAME OF DEVELOPMENT: Roslin Farms West section 4 TYPE OF REVIEW: Zero Lot Line Subdivision Review