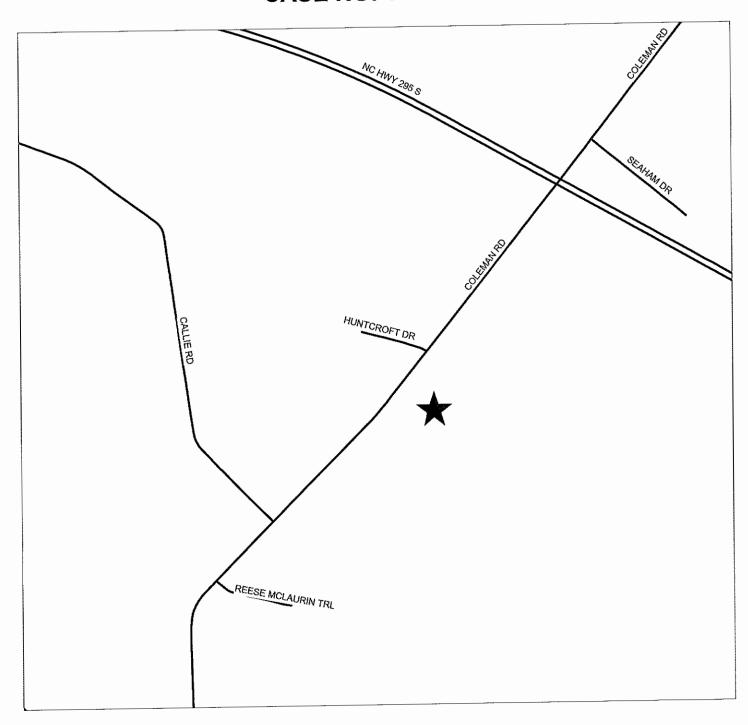

TYPE OF REVIEW: Group Development Review

LOCATION: 3618 & 3614 Coleman Road

**ZONING:** A1 Agricultural District

NUMBER OF UNITS: 2 TOTAL ACREAGE: 2.00 +/-

JURISDICTION: Cumberland County STAFF APPROVAL DATE: May 4, 2017 OWNER/DEVELOPER: Hylton Leftwich

# HYLTON LEFTWICH PROPERTY GROUP DEVELOPMENT REVIEW CASE NO. 17-060

PIN(S): -0560-22-2416-Created by GJB - EMB MAY 4, 2017