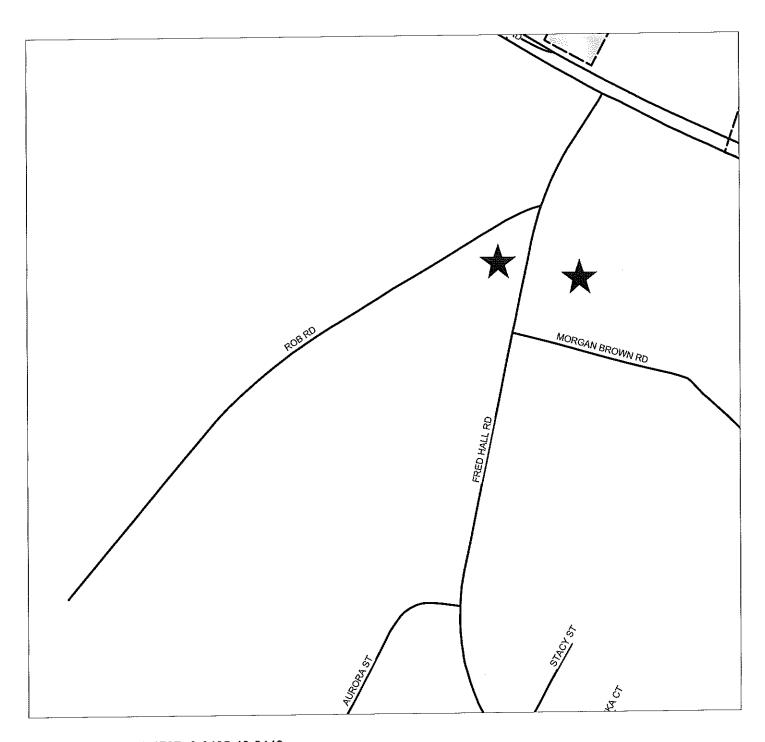

REVISED STAFF APPROVAL DATE: May 16, 2017

OWNER/DEVELOPER: Charles Gardner

16. CASE NO: 17-052

NAME OF DEVELOPMENT: Joann Honeycutt Heirs Properties

TYPE OF REVIEW: Subdivision Review LOCATION: 304 & 257 Fred Hall Road ZONING: A1 Agricultural District

NUMBER OF LOTS: 59 TOTAL ACREAGE: 52.73 +/- JURISDICTION: Cumberland County STAFF APPROVAL DATE: April 21, 2017

REVISED STAFF APPROVAL DATE: May 15, 2017

OWNER/DEVELOPER: Terry Faircloth

17. CASE NO: 17-075