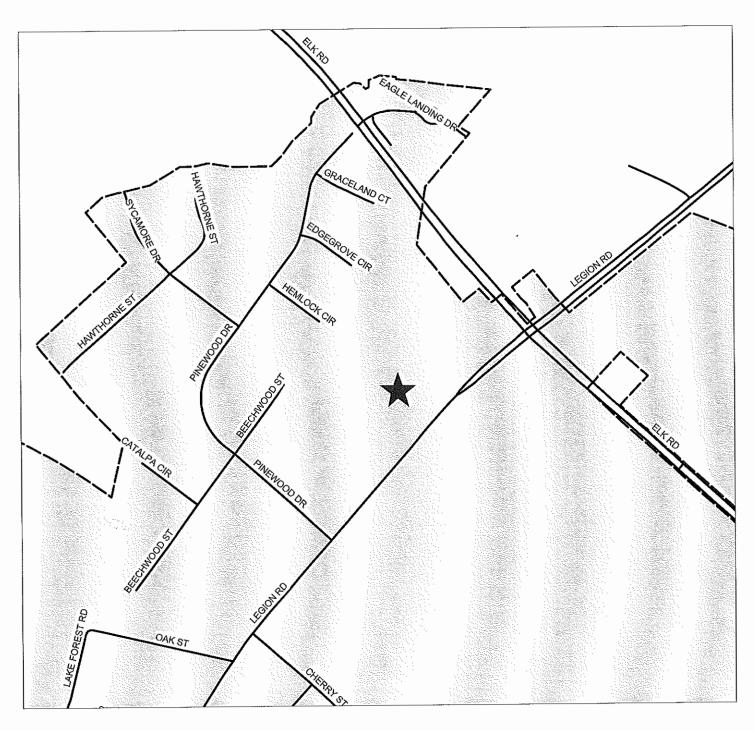

STAFF APPROVAL DATE: May 1, 2017

EASTOVER TOWN COUNCIL APPROVAL DATE: May 9, 2017

OWNER/DEVELOPER: Freedom Baptist Church

13. CASE NO: 07-030

NAME OF DEVELOPMENT: King Travelers - Retail Shops

TYPE OF REVIEW: Site Plan Review

LOCATION: 3209, 3211, 3213 Cedar Creek Road ZONING: C3 & C(P) Planned Commercial Districts

NUMBER OF UNITS: 1 TOTAL ACREAGE: 1.33 +/-

JURISDICTION: Cumberland County STAFF APPROVAL DATE: May 11, 2017 OWNER/DEVELOPER: Richard King

# BLACK & DECKER PROPERTY M(P) SITE PLAN REVIEW CASE NO. 17-030

PIN(S): -0425-85-0641-Created by GJB - EMB March 7, 2017