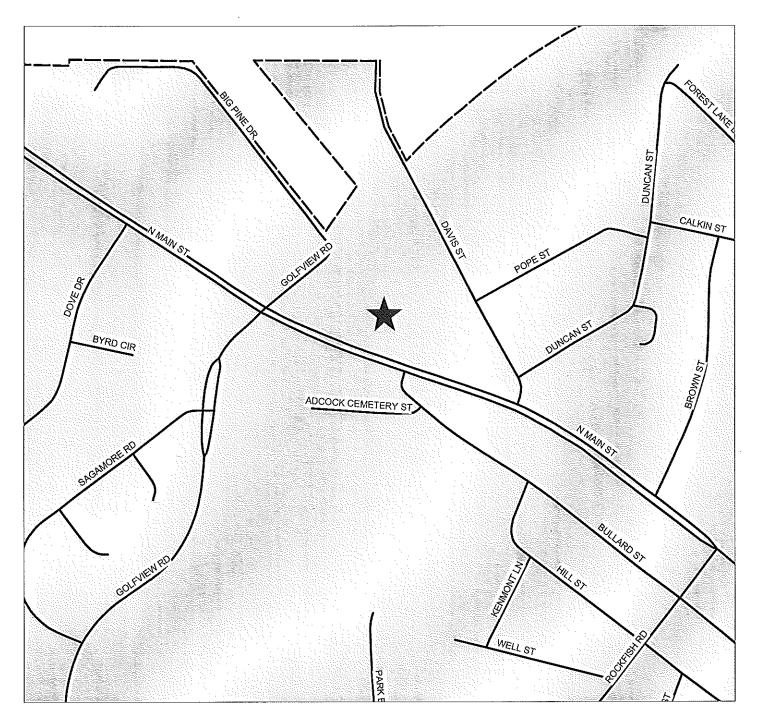

- 7. CASE NO: 18-020 NAME OF DEVELOPMENT: Billie's Thrift Store Property TYPE OF REVIEW: C(P) Site Plan Review LOCATION: 3121 North Main Street ZONING: C(P) Planned Commercial District NUMBER OF UNITS: 1 TOTAL ACREAGE: .43 +/-JURISDICTION: Hope Mills STAFF APPROVAL DATE: March 29, 2018 HOPE MILLS COMMISSIONER'S APPROVAL DATE: April 16, 2018 OWNER/DEVELOPER: Billie Bishop
- 8. CASE NO: 18-026

# BILLIE'S THRIFT STORE PROPERTY C(P) SITE PLAN REVIEW CASE NO. 18-020

PIN(S): -0511-08-8310-Created by GJB - EMB March 9, 2018

Map not to scale