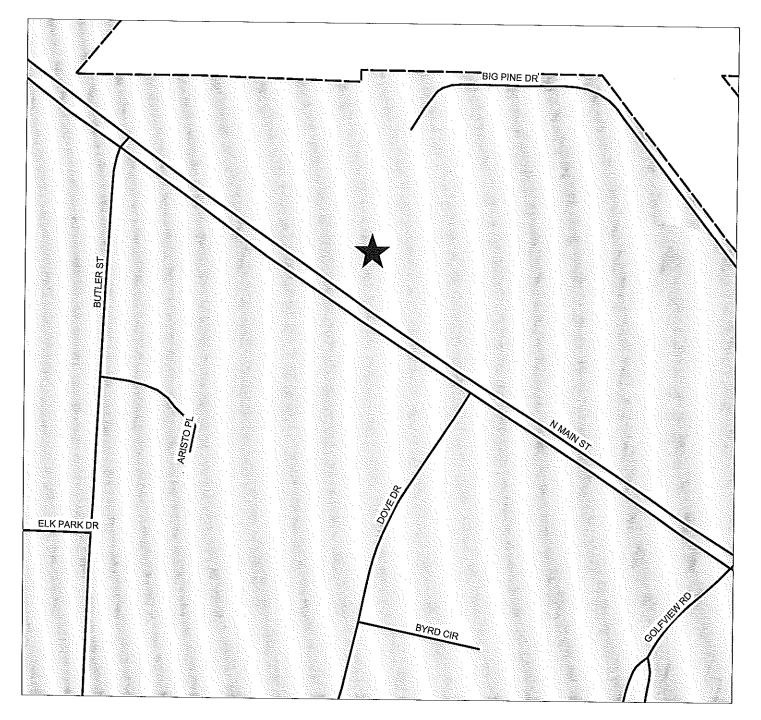

- 7. CASE NO: 18-020 NAME OF DEVELOPMENT: Billie's Thrift Store Property TYPE OF REVIEW: C(P) Site Plan Review LOCATION: 3121 North Main Street ZONING: C(P) Planned Commercial District NUMBER OF UNITS: 1 TOTAL ACREAGE: .43 +/-JURISDICTION: Hope Mills STAFF APPROVAL DATE: March 29, 2018 HOPE MILLS COMMISSIONER'S APPROVAL DATE: April 16, 2018 OWNER/DEVELOPER: Billie Bishop
- 8. CASE NO: 18-026