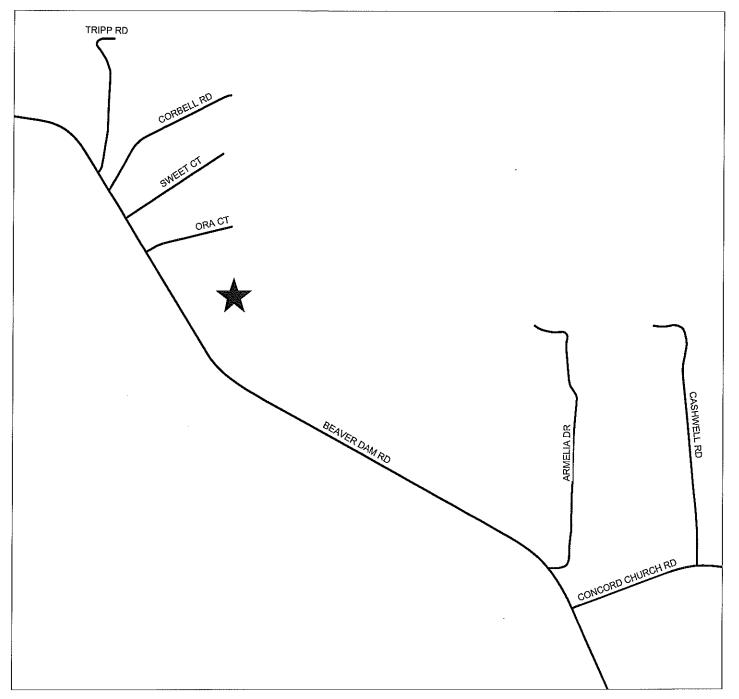

Thomas J. Lloyd, Director

Cecil P. Combs, Deputy Director

Vikki Andrews, Carl Manning, Lori Epler, Cumberland County

Benny Pearce, Town of Eastover

Patricia Hall, Town of Hope Mills 3 CASE NO: 14-032

NAME OF DEVELOPMENT: The Redeemed Christian Church of God TYPE OF REVIEW: R6A Site Plan Revision Review LOCATION: 2665 John Smith Road ZONING: R6A Residential District NUMBER OF UNITS: 1 TOTAL ACREAGE: 1.39 +/-JURISDICTION: Cumberland County STAFF APPROVAL DATE: April 10, 2018 OWNER/DEVELOPER: Omogehin Folorunsho

#### TRUE GOSPEL MISSIONARY CHURCH SITE PLAN REVIEW CASE NO. 14-032

.

PIN(S): 0415-04-6297red by GJB - CCJPB MARCH 14, 2014

Map not to scale