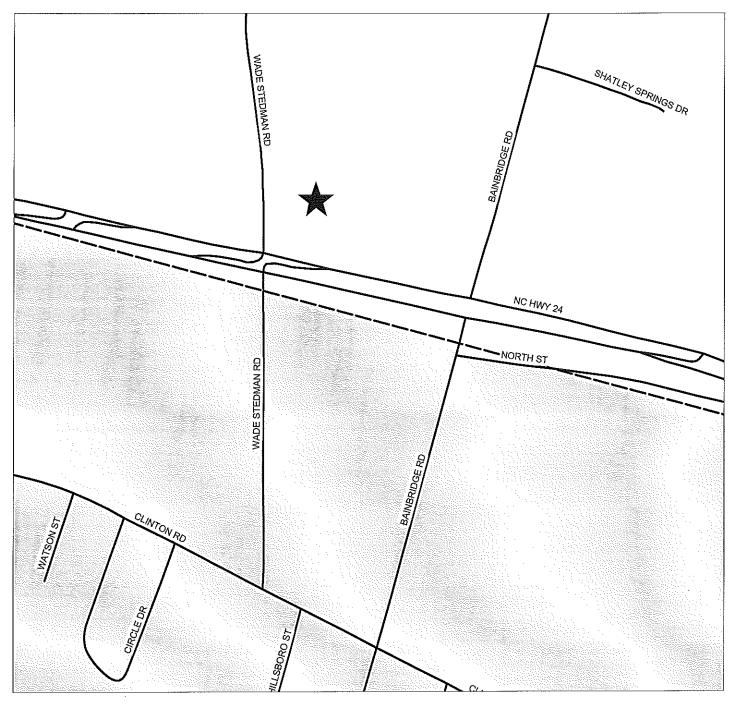

2. CASE NO: 18-021
NAME OF DEVELOPMENT: Simmons Subdivision Property
TYPE OF REVIEW: Subdivision Review
LOCATION: 7235 Beaver Dam Road
ZONING: RR Rural Residential District
NUMBER OF LOTS: 18
TOTAL ACREAGE: 10.29 +/JURISDICTION: Cumberland County
STAFF APPROVAL DATE: April 10, 2018
OWNER/DEVELOPER: Ronnell Simmons

#### SIMMONS SUBDIVISION PROPERTY SUBDIVISION REVIEW CASE NO. 18-021

PIN(S): -0495-62-4728- & -2541- & - 2332- & -1500-Created by GJB - EMB March 19, 2018

Map not to scale