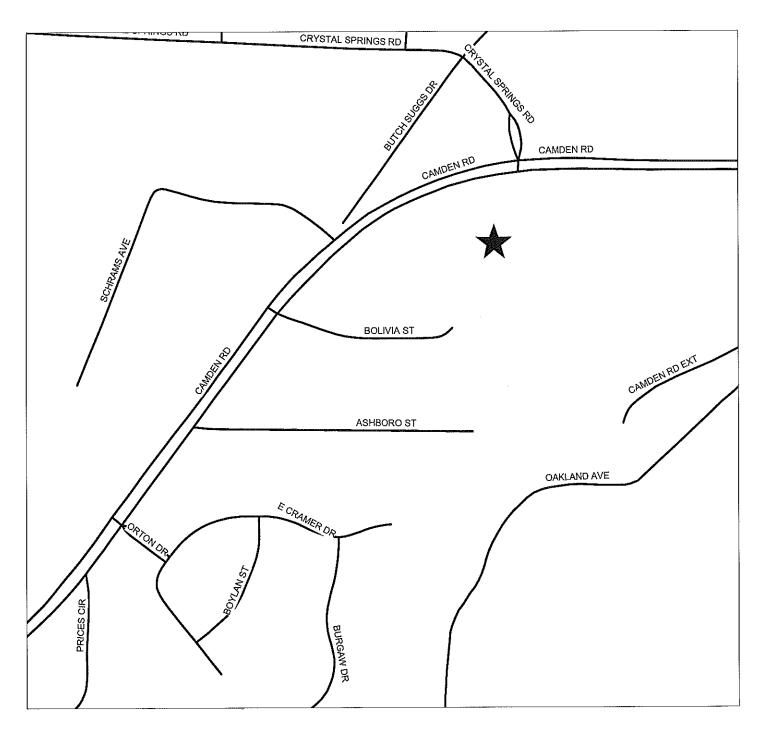

NAME OF DEVELOPMENT: Harry Carroway Jr. Property TYPE OF REVIEW: Group Development Review LOCATION: 3068 Ashboro Street ZONING: RR Rural Residential District NUMBER OF UNITS: 2 TOTAL ACREAGE: 5.41 +/-JURISDICTION: Cumberland County STAFF APPROVAL DATE: April 11, 2018 OWNER/DEVELOPER: Harry Carroway Jr.