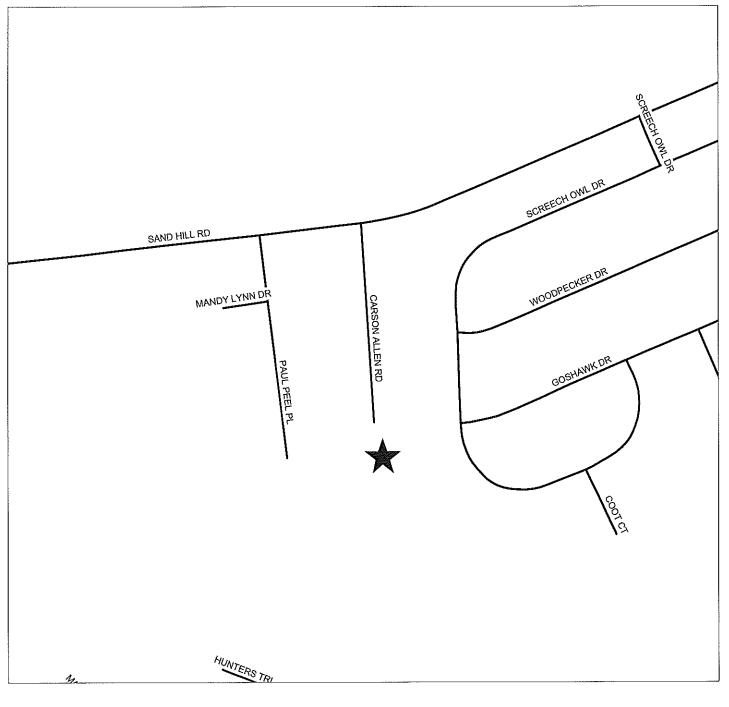

- 4. CASE NO: 18-025 NAME OF DEVELOPMENT: Bobby Riddle Property TYPE OF REVIEW: Group Development Review LOCATION: 5141 Carson Allen Road ZONING: R7.5 Residential District NUMBER OF UNITS: 2 TOTAL ACREAGE: 2.04 +/-JURISDICTION: Cumberland County STAFF APPROVAL DATE: April 10, 2018 OWNER/DEVELOPER: Bobby Riddle
- 5. CASE NO: 18-027