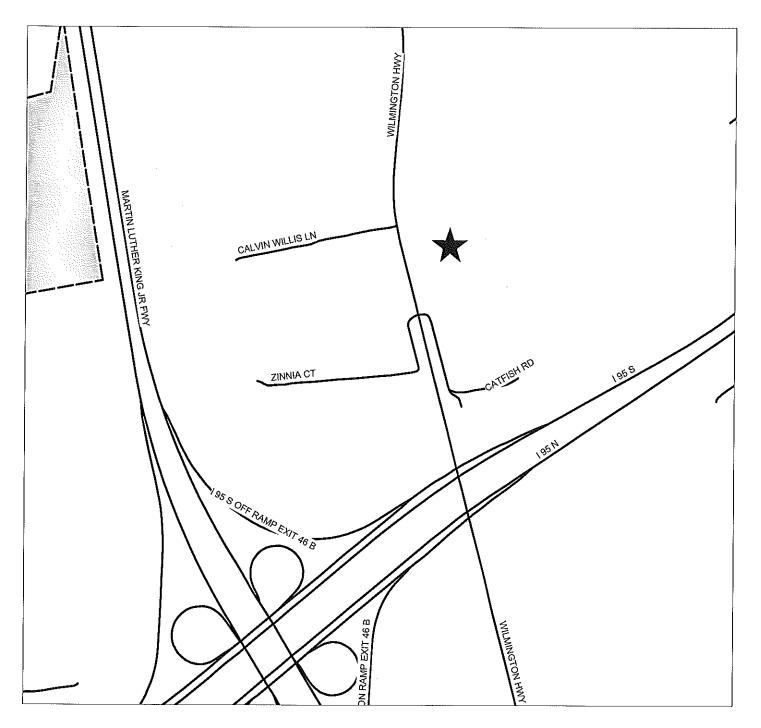

18. CASE NO: 18-036

NAME OF DEVELOPMENT: Archie Willis Property TYPE OF REVIEW: Zero Lot Line Subdivision Review LOCATION: 2905 Wilmington Road ZONING: RR Rural Residential District NUMBER OF LOTS: 3 TOTAL ACREAGE: 17.27 +/-JURISDICTION: Cumberland County STAFF APPROVAL DATE: April 25, 2018 OWNER/DEVELOPER: Archie Willis 19. CASE NO: 06-164

#### ARCHIE WILLIS PROPERTY. ZERO LOT LINE SUBDIVISION REVIEW CASE NO. 18-036

PIN(S): 0445-30-8070-Created by EMB April 19, 2018

Map not to scale

∾ ↑