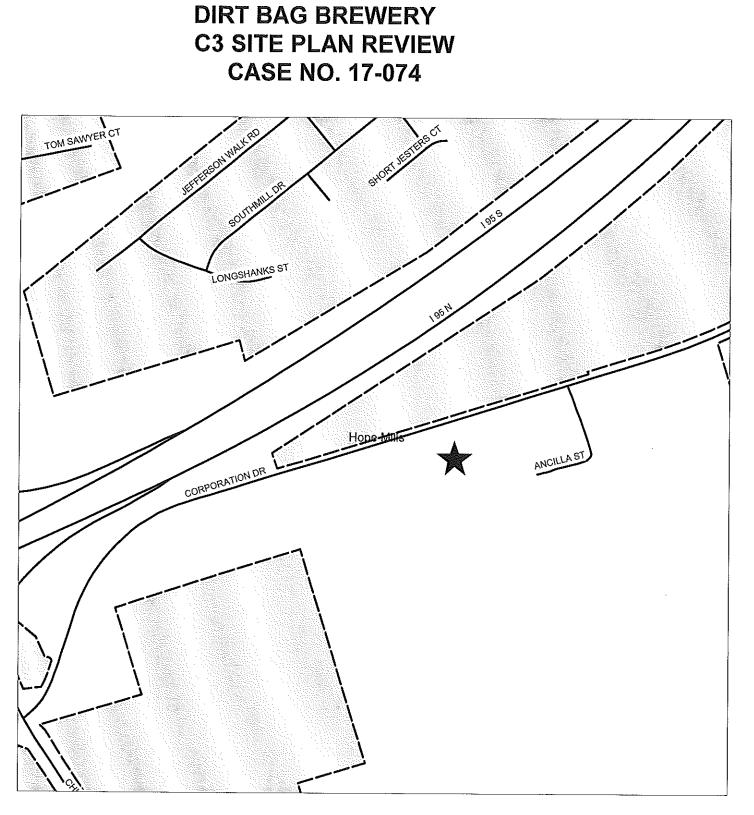

6. CASE NO: 17-074

NAME OF DEVELOPMENT: Dirtbag Brewery Property TYPE OF REVIEW: C3 Site Plan Review LOCATION: 5435 Corporation Drive ZONING: C3 Planned Commercial District NUMBER OF UNITS: 1 TOTAL ACREAGE: 4.93 +/-JURISDICTION: Cumberland County STAFF APPROVAL DATE: June 27,2017 REVISED STAFF APPROVAL DATE: April 11, 2018 OWNER/DEVELOPER: Nichols Builders