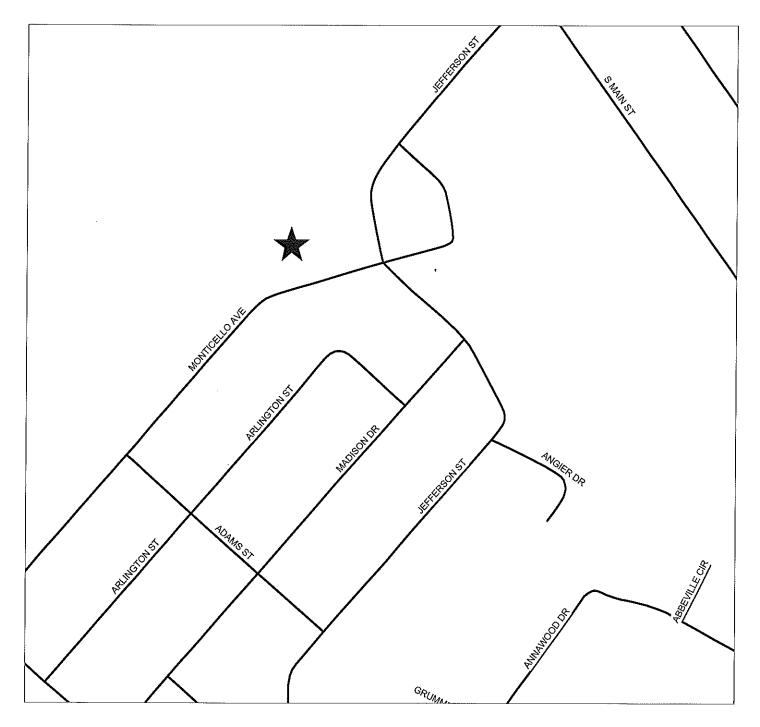

 11. CASE NO: 18-031

NAME OF DEVELOPMENT: Christine Rye & Antonio Lugo Property TYPE OF REVIEW: Zero Lot Line Subdivision Review LOCATION: 4720, 4734, 4724, 4716 Montecello Avenue ZONING: R6A Residential, CD Conservancy Districts NUMBER OF LOTS: 3 TOTAL ACREAGE: 4.54 +/-JURISDICTION: Cumberland County STAFF APPROVAL DATE: April 19, 2018 OWNER/DEVELOPER: Angela Rye

#### CHRISTINE RYE & ANTONIO LUGO PROPERTY. ZERO LOT LINE SUBDIVISION REVIEW CASE NO. 18-031

Ν

PIN(S): 0413-76-5760-/7511-/5552-/6386-/8399-Created by EMB April 19, 2018

PIN(S): 0464-39-7706red by GJB - CCJPB APRIL 25, 2018