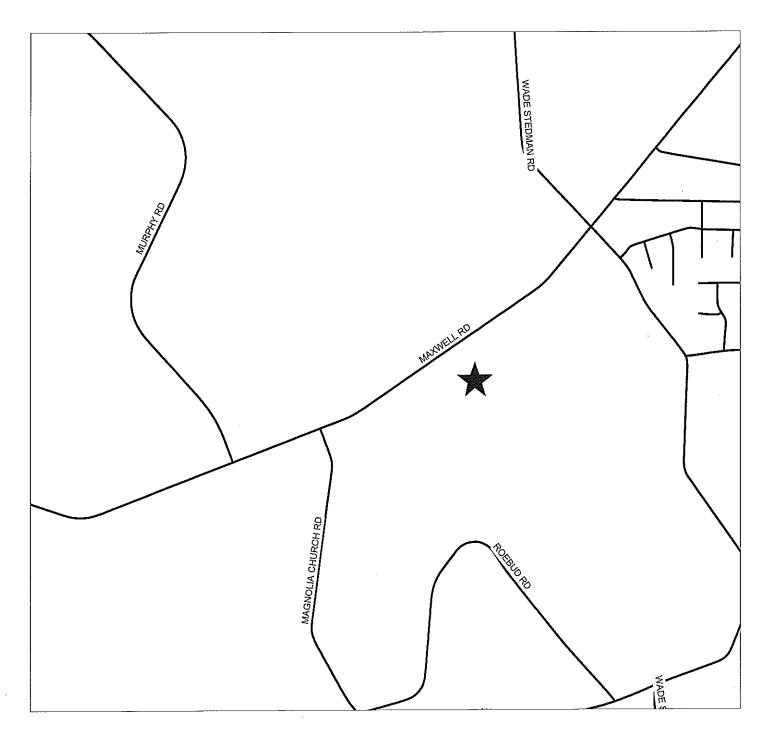

9. CASE NO: 18-029

NAME OF DEVELOPMENT: Nathan Eix Property TYPE OF REVIEW: Group Development Review LOCATION: 6776 Maxwell Road ZONING: A1 Agricultural District NUMBER OF UNITS: 2 TOTAL ACREAGE: 2.16 +/-JURISDICTION: Cumberland County STAFF APPROVAL DATE: April 17, 2018 OWNER/DEVELOPER: Nathan Eix

# NATHAN EIX PROPERTY. GROUP DEVELOPMENT REVIEW CASE NO. 18-029

PIN(S): 0487-95-6119-Created by EMB April 10, 2018

Map not to scale