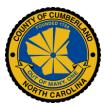

The following list of projects is submitted for your information. Please find attached a copy of the respective vicinity maps indicated by the case number and project name.

1. CASE NO: 18-024

NAME OF DEVELOPMENT: Donnie & Daniel Taylor Property TYPE OF REVIEW: Zero Lot Line Subdivision Review LOCATION: 270 & 322 Wade-Stedman Road ZONING: A1 Agricultural Districts NUMBER OF LOTS: 2 TOTAL ACREAGE: 14.35 +/-JURISDICTION: Cumberland County STAFF APPROVAL DATE: April 9, 2018 OWNER/DEVELOPER: Terry Faircloth

#### DONNIE & DANIEL TAYLOR PROPERTY ZERO LOT LINE SUBDIVISION REVIEW CASE NO. 18-024

N

PIN(S): -0496-11-7907-Created by GJB - EMB March 27, 2018