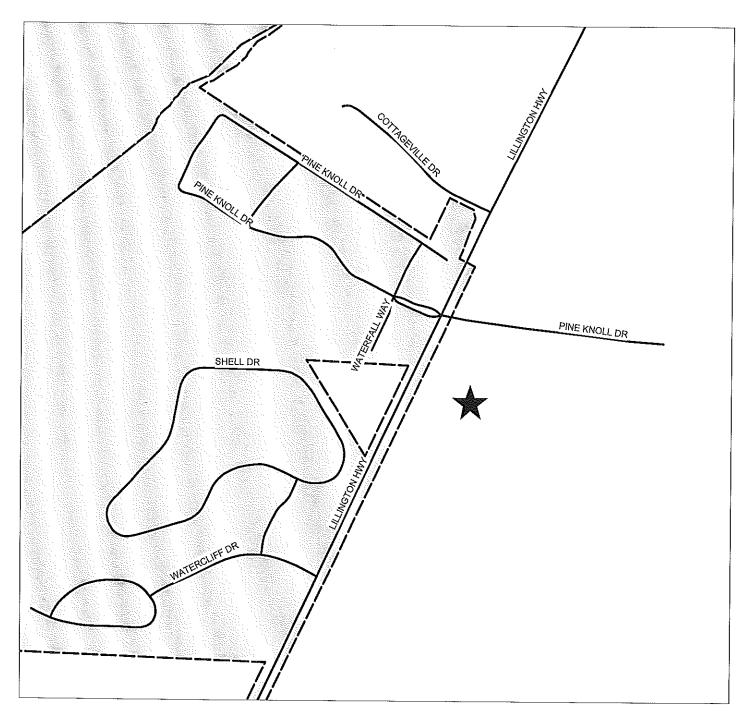

NAME OF DEVELOPMENT: United Pentecostal Church of Spring Lake TYPE OF REVIEW: R10 Site Plan Review
LOCATION: 16608 & 1620 Lillington Highway
ZONING: R10 Residential District
NUMBER OF UNITS: 1
TOTAL ACREAGE: 5.90 +/JURISDICTION: Cumberland County
STAFF APPROVAL DATE: April 24, 2018
OWNER/DEVELOPER: United Pentecostal Church of Spring Lake

# UNITED PENTECOSTAL CHURCH OF SPRING LAKE **R10 SITE PLANREVIEW CASE NO. 06-164** PINE KNOLL DI PINE KNOLL DR SHELL DR 167<sub>0W</sub> WATERCLIFFDR

PIN(S): 0512-25-9306-Created by EMB December 12, 2015