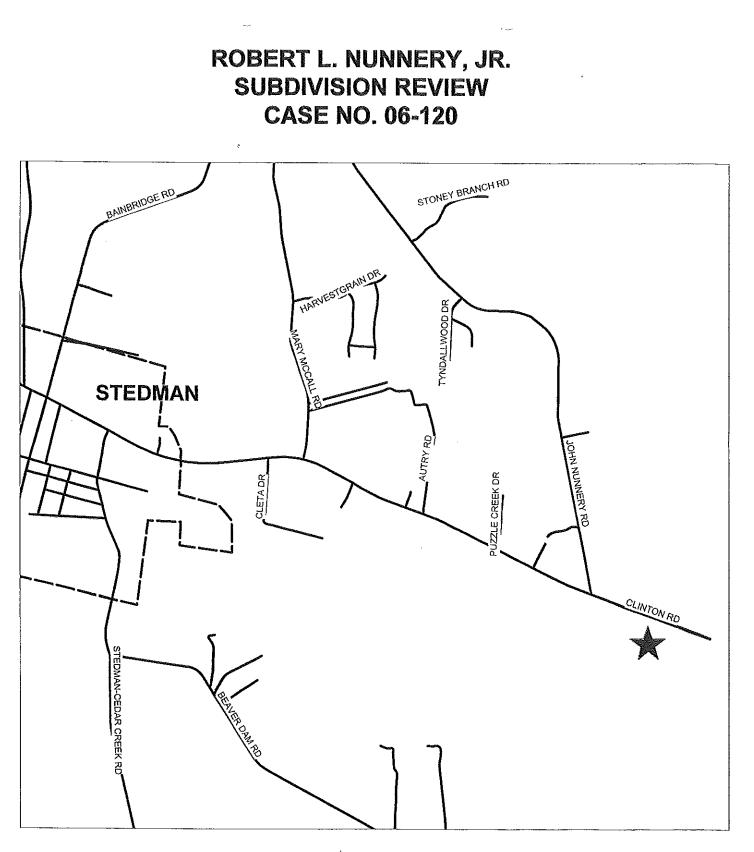

20. CASE NO: 06-120

NAME OF DEVELOPMENT: Taylor, Baker, McClean Properties TYPE OF REVIEW: Subdivision Review LOCATION: 6250 Mabry Road & 6233 Roslin Farm Road ZONING: RR Rural Residential District NUMBER OF LOTS: 4 TOTAL ACREAGE: 7.48 +/-JURISDICTION: Cumberland County STAFF APPROVAL DATE: April 27, 2018 OWNER/DEVELOPER: Taylor, Baker, McLean