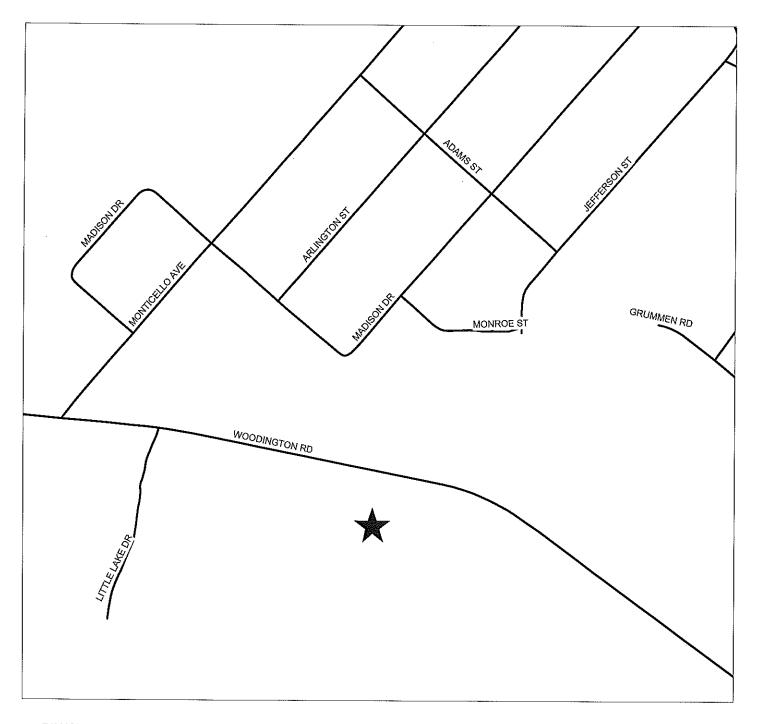

17. CASE NO: 18-035

NAME OF DEVELOPMENT: Woodington Road Development TYPE OF REVIEW: Subdivision Review LOCATION: South side of SR 1122 (Woodington Road), west of Shipman Road ZONING: RR Rural Residential District NUMBER OF LOTS: 9 TOTAL ACREAGE: 8.96 +/-JURISDICTION: Cumberland County STAFF APPROVAL DATE: April 24, 2018 OWNER/DEVELOPER: Lucinda Bell

# WOODINGTON ROAD DEVELOPMENT PROPERTY. SUBDIVISION REVIEW CASE NO. 18-035

PIN(S): 0413-73-3636-Created by EMB April 19, 2018

Map not to scale