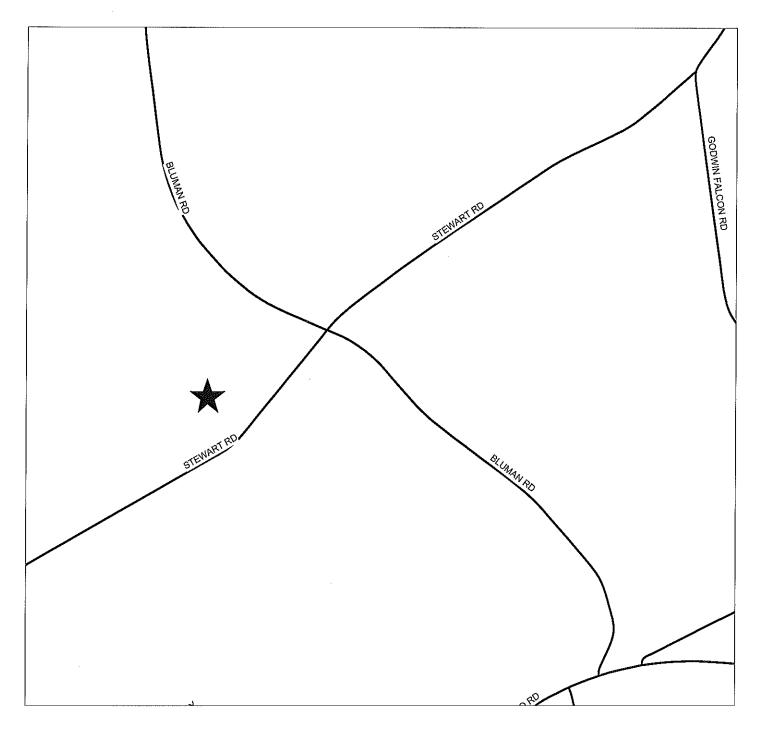

Thomas J. Lloyd, Director

Cecil P. Combs, Deputy Director

Vikki Andrews, Carl Manning, Lori Epler, Cumberland County

Benny Pearce, Town of Eastover

Patricia Hall, Town of Hope Mills 4. CASE NO: 17-133

NAME OF DEVELOPMENT: Tobacco Road Subdivision TYPE OF REVIEW: Zero Lot Line Subdivision Review LOCATION: 5671 Stewart Road ZONING: A1 Agricultural District NUMBER OF LOTS: 8 TOTAL ACREAGE: 41.98 +/-JURISDICTION: Cumberland County STAFF APPROVAL DATE: January 11, 2018 OWNER/DEVELOPER: Gencom

# DONALD GLENN WEEKS PROPERTY ZERO LOT LINE SUBDIVISION REVIEW CASE NO. 17-133

PIN(S): 0591-94-8069-Created by EMB FEBRUARY 2, 2018

Map not to scale

∾ ↑

PIN(S): -0466-15-4132-Created by GJB - EMB january 6, 2017