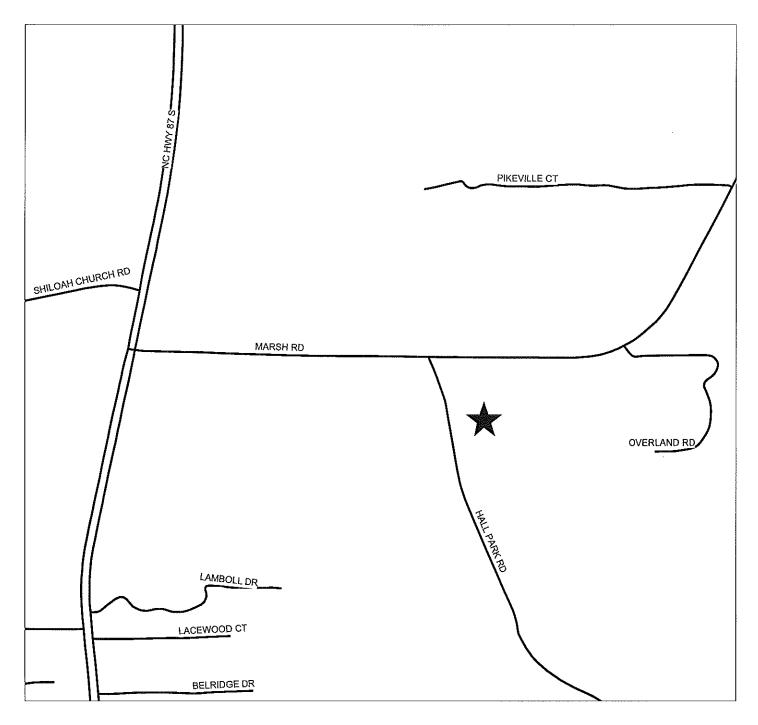

7. CASE NO: 18-004

NAME OF DEVELOPMENT: Neil McDonald Property
TYPE OF REVIEW: Subdivision Review
LOCATION: South side of SR 2232 (Marsh Road), east of SR 2340 (Hall Park Road)
ZONING: A1Agricultural District
NUMBER OF LOTS: 1
TOTAL ACREAGE: 61.69 +/JURISDICTION: Cumberland County
STAFF APPROVAL DATE: January 19, 2017
OWNER/DEVELOPER: Neil McDonald

#### NEIL MCDONALD PROPERTY SUBDIVISION REVIEW CASE NO. 18-004

PIN(S): -0440-86-9958-Created by GJB - EMB January 19, 2018

Map not to scale