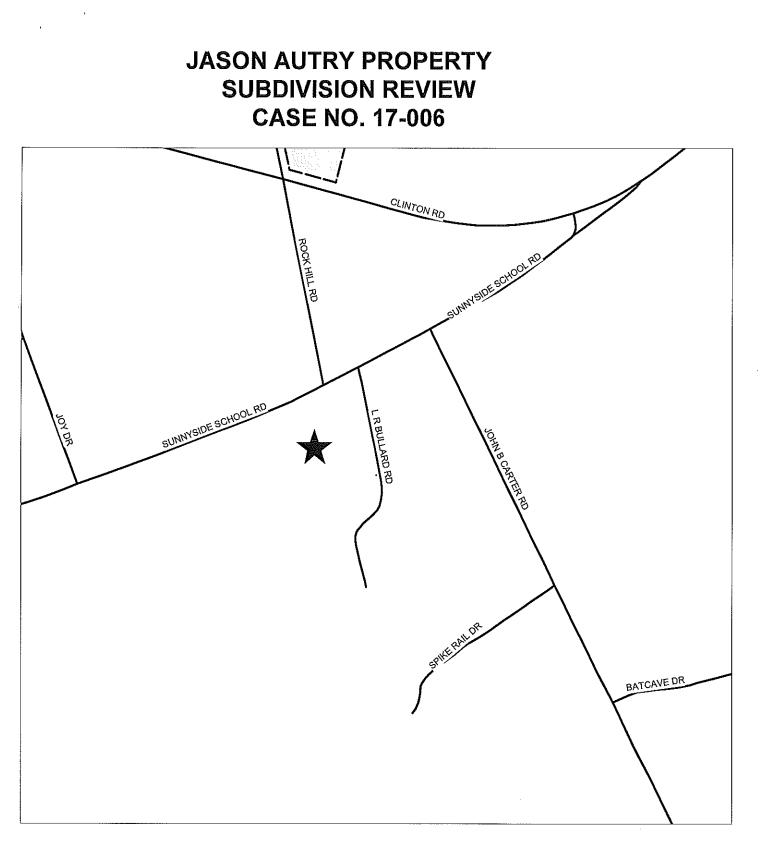

5. CASE NO: 17-006

NAME OF DEVELOPMENT: Jason Autry Property TYPE OF REVIEW: Subdivision Review LOCATION: 3982 Sunnyside School Road ZONING: R15 Residential District NUMBER OF LOTS: 2 TOTAL ACREAGE: 17.30 +/-JURISDICTION: Cumberland County STAFF APPROVAL DATE: January 18, 2017 PLANNING BOARD APPROVAL DATE: January 18, 2018 OWNER/DEVELOPER: Jason Autry