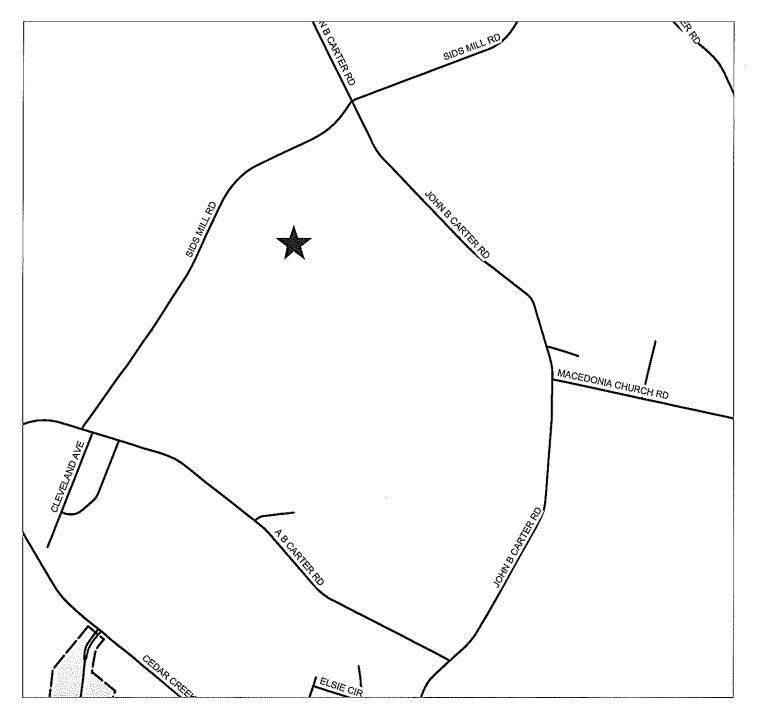

9. CASE NO: 18-006 NAME OF DEVELOPMENT: The Farms on Sids Mill TYPE OF REVIEW: Zero Lot Line Subdivision Review LOCATION: East side of SR 2012 (Sids Mill Road) ZONING: PND Planned Neighborhood & A1 Agricultural Districts NUMBER OF LOTS: 45 TOTAL ACREAGE: 105.96 +/-JURISDICTION: Cumberland County STAFF APPROVAL DATE: January 26, 2018 OWNER/DEVELOPER: Sids Mill Properties

## THE FARMS ON SIDS MILL SUBDIVISION SUBDIVISION REVIEW CASE NO. 18-006

PIN(S): -0465-37-2205-Created by GJB - EMB January 23, 2018

Map not to scale

THOMAS PEARSALL PROPERTY SUBDIVISION REVIEW CASE NO. 18-007