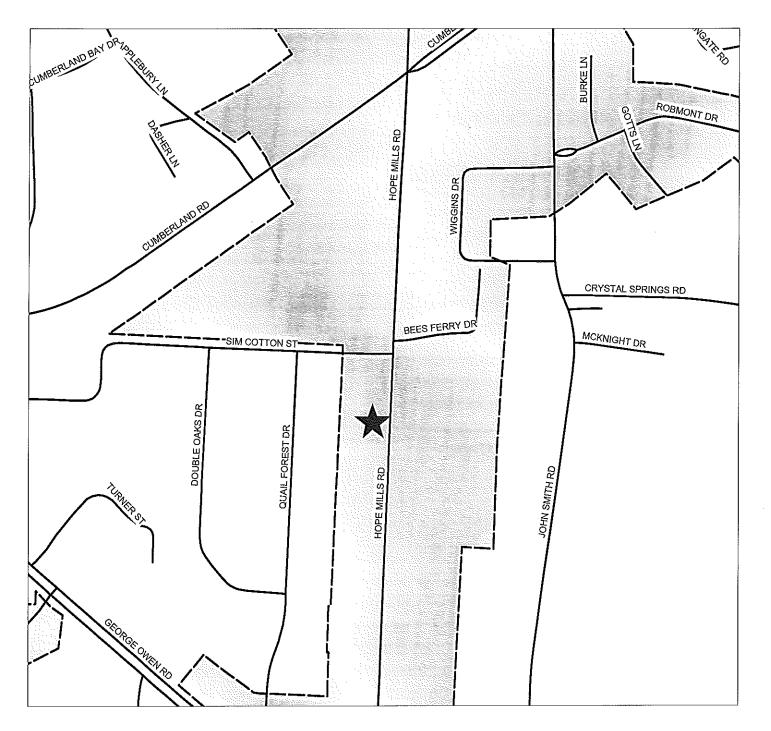

The following list of projects is submitted for your information. Please find attached a copy of the respective vicinity maps indicated by the case number and project name.

1. CASE NO: 17-130

NAME OF DEVELOPMENT: Hillside Landscape Supplies
TYPE OF REVIEW: R6A/C3 Site Plan Review
LOCATION: 2594 & 2596 Hope Mills Road
ZONING: C3 Planned Commercial, R6A Residential Districts
NUMBER OF UNITS: 1
TOTAL ACREAGE: .85 +/JURISDICTION: Hope Mills
STAFF APPROVAL DATE: December 15, 2017
HOPE MILLS COMMISSIONER'S APPROVAL DATE: January 8, 2018
OWNER/DEVELOPER: Ted Hill

# HILLSIDE LANDSCAPING SUPPLIES, INC. C3 & C(P) SITE PLAN & ZERO LOT LINE SUBDIVISION REVIEW CASE NO. 17-130

PIN(S): 0405-94-6933-; 95-6043-Created by GJB - EMB DECEMBER 12, 2017

Map not to scale

<sup>ℕ</sup>