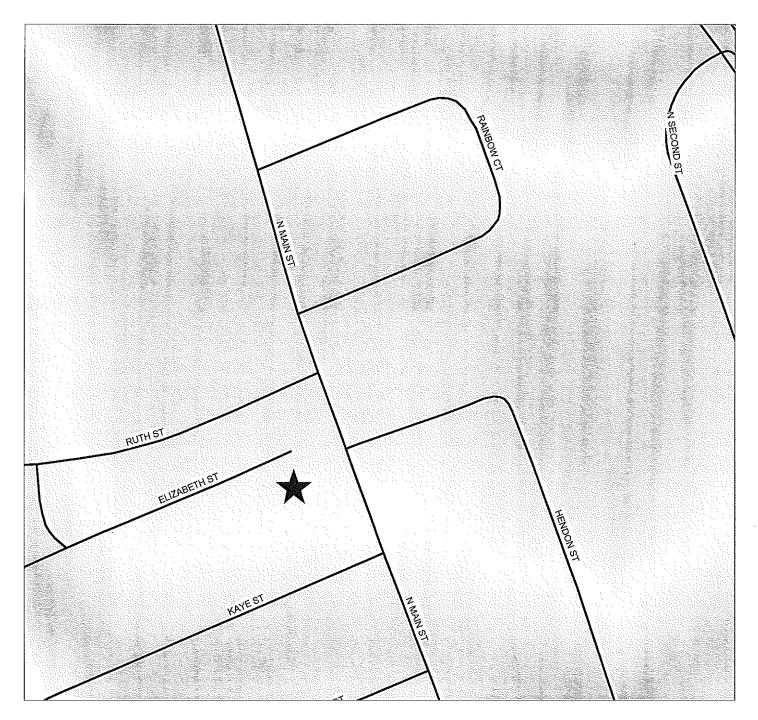

 CASE NO: 17-127 NAME OF DEVELOPMENT: Mommy's Daycare Center TYPE OF REVIEW: O&I & (MSOD) Site Plan Review LOCATION: 411 North Main Street ZONING: O&I Office & Institution District (MSOD Main Street Overlay) NUMBER OF UNITS: 1 TOTAL ACREAGE: .34 +/-JURISDICTION: Spring Lake STAFF APPROVAL DATE: November 30, 2017 SPRING LAKE ALDERMAN APPROVAL DATE: January 8, 2018 OWNER/DEVELOPER: Iris Zwicker's

## MOMMY'S DAYCARE CENTER O&I SITE PLAN REVIEW CASE NO. 17-127

PIN(S): 0501-67-4022-Created by GJB - EMB NOVEMBER 20, 2017

Map not to scale

∾ ↑