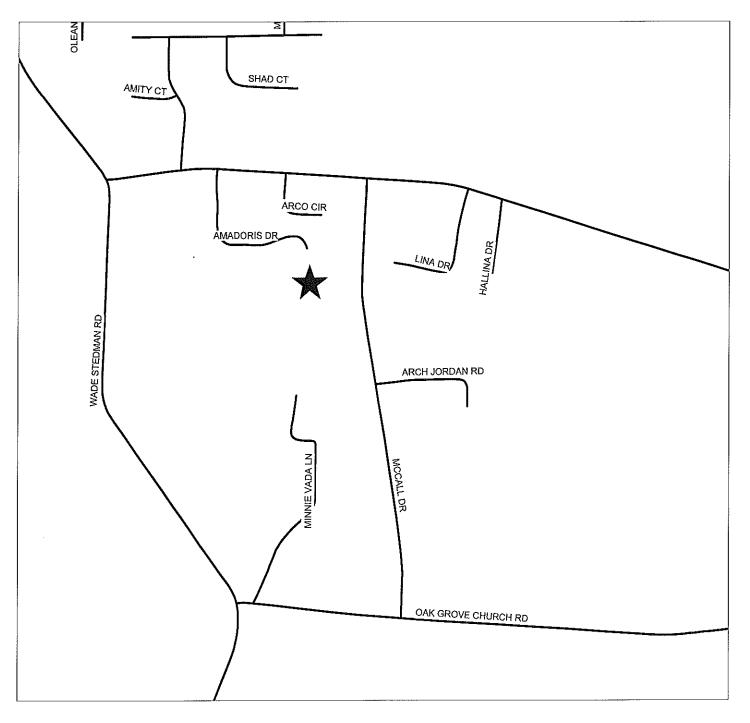

6. CASE NO: 18-001

NAME OF DEVELOPMENT: Clyde & Teresa Smith Property TYPE OF REVIEW: Zero Lot Line Subdivision Review LOCATION: 1800 Wade-Stedman Road ZONING: A1Agricultural District NUMBER OF LOTS: 2 TOTAL ACREAGE: 15.43 +/-JURISDICTION: Cumberland County STAFF APPROVAL DATE: January 19, 2017 OWNER/DEVELOPER: Clyde & Teresa Smith

# CLYDE & TERESA SMITH PROPERTY ZERO LOT LINE SUBDIVISION REVIEW CASE NO. 18-001

PIN(S): -0497-34-8898-Created by GJB - EMB January 8, 2017

Map not to scale

 $\widehat{\mathbf{1}}$ 