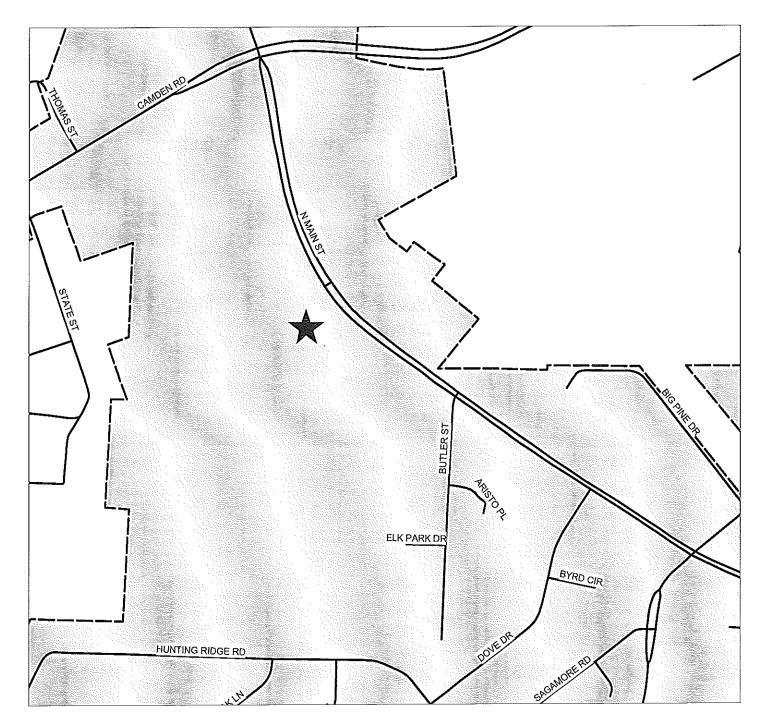

 CASE NO: 17-127 NAME OF DEVELOPMENT: Mommy's Daycare Center TYPE OF REVIEW: O&I & (MSOD) Site Plan Review LOCATION: 411 North Main Street ZONING: O&I Office & Institution District (MSOD Main Street Overlay) NUMBER OF UNITS: 1 TOTAL ACREAGE: .34 +/-JURISDICTION: Spring Lake STAFF APPROVAL DATE: November 30, 2017 SPRING LAKE ALDERMAN APPROVAL DATE: January 8, 2018 OWNER/DEVELOPER: Iris Zwicker's

## MOMMY'S DAYCARE CENTER O&I SITE PLAN REVIEW CASE NO. 17-127

PIN(S): 0501-67-4022-Created by GJB - EMB NOVEMBER 20, 2017

Map not to scale

∾ ↑