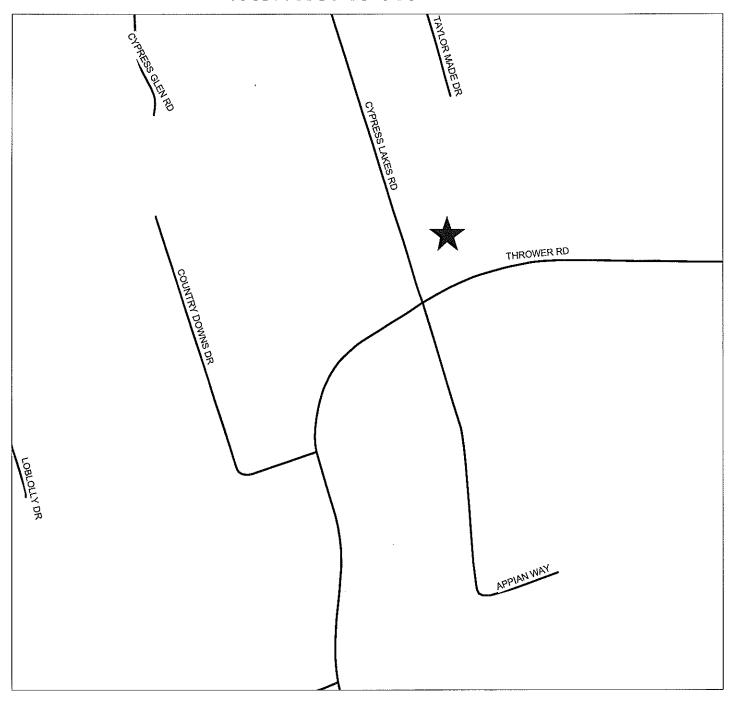

TYPE OF REVIEW: Subdivision Review

LOCATION: East side of SR 2239 (Cypress Lakes Road

**ZONING:** RR Rural Residential District

NUMBER OF LOTS: 1

TOTAL ACREAGE: 9.57 +/-

JURISDICTION: Cumberland County

STAFF APPROVAL DATE: March 13, 2018 OWNER/DEVELOPER: Katherine Marsh

## KATHERINE MARSH PROPERTY SUBDIVISION REVIEW CASE NO. 18-018

PIN(S): -0432-82-8378-Created by GJB - EMB March 7, 2018