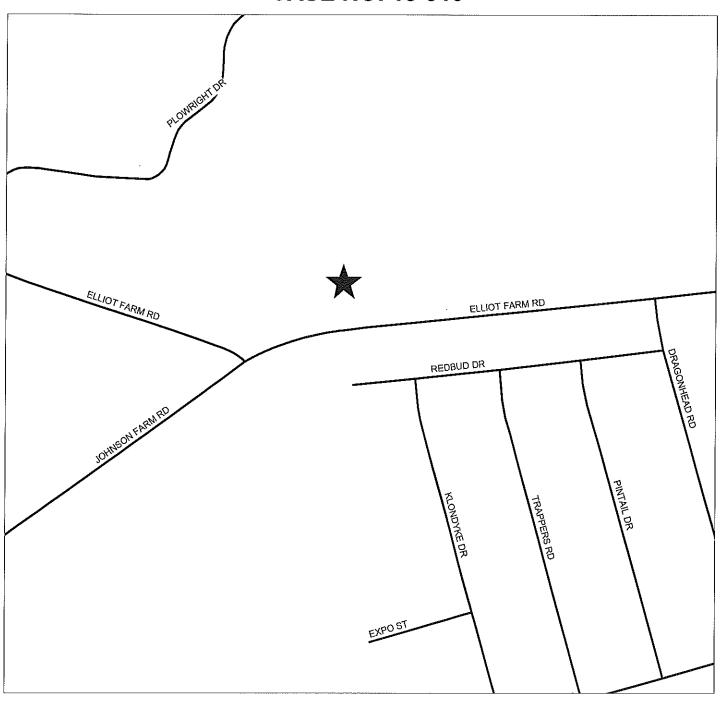

STAFF APPROVAL DATE: March 13, 2018 OWNER/DEVELOPER: Geraldine Pone Wade

4. CASE NO: 18-016

NAME OF DEVELOPMENT: Brandon & Pamela Wood Property

TYPE OF REVIEW: Group Development Review

LOCATION: 1132 Elliott Farm Road ZONING: RR Rural Residential District

NUMBER OF UNITS: 2 TOTAL ACREAGE: 3.45 +/-

JURISDICTION: Cumberland County

STAFF APPROVAL DATE: March 13, 2018

OWNER/DEVELOPER: Brandon & Pamela Wood

5. CASE NO: 18-017

NAME OF DEVELOPMENT: William & Michelle Shields Property

#### BRANDON & PAMELA WOOD PROPERTY GROUP DEVELOPMENT REVIEW CASE NO. 18-016

PIN(S): -0533-40-2390-Created by GJB - EMB February 26, 2018