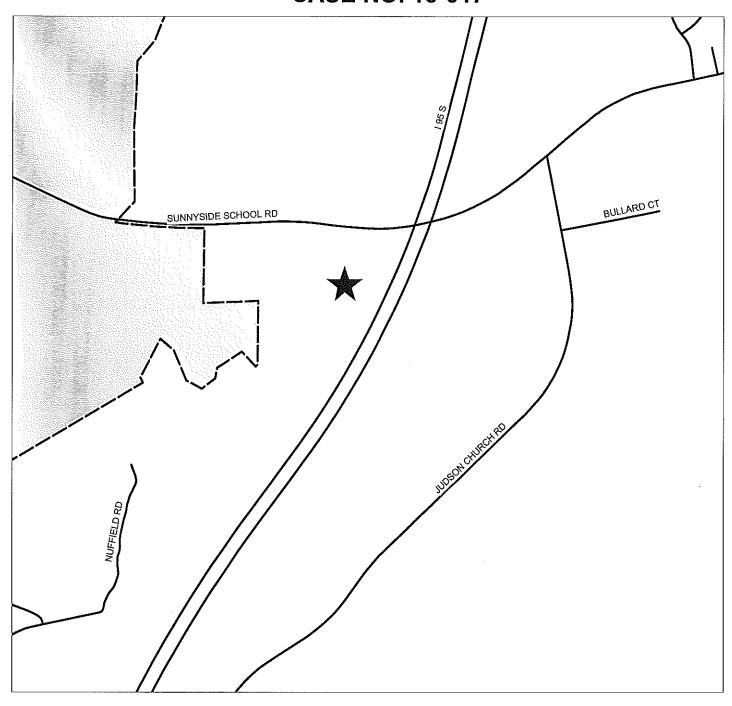

TYPE OF REVIEW: Zero Lot Line Subdivision Review

LOCATION: 3324 Sunnyside School Road ZONING: RR Rural Residential District

NUMBER OF LOTS: 2 TOTAL ACREAGE: 9.07 +/-

JURISDICTION: Cumberland County

STAFF APPROVAL DATE: March 13, 2018 OWNER/DEVELOPER: William Shields

# WILLIAM & MICHELLE SHIELDS PROPERTY SUBDIVISION REVIEW CASE NO. 18-017

PIN(S): -0456-63-1085-Created by GJB - EMB March 6, 2018