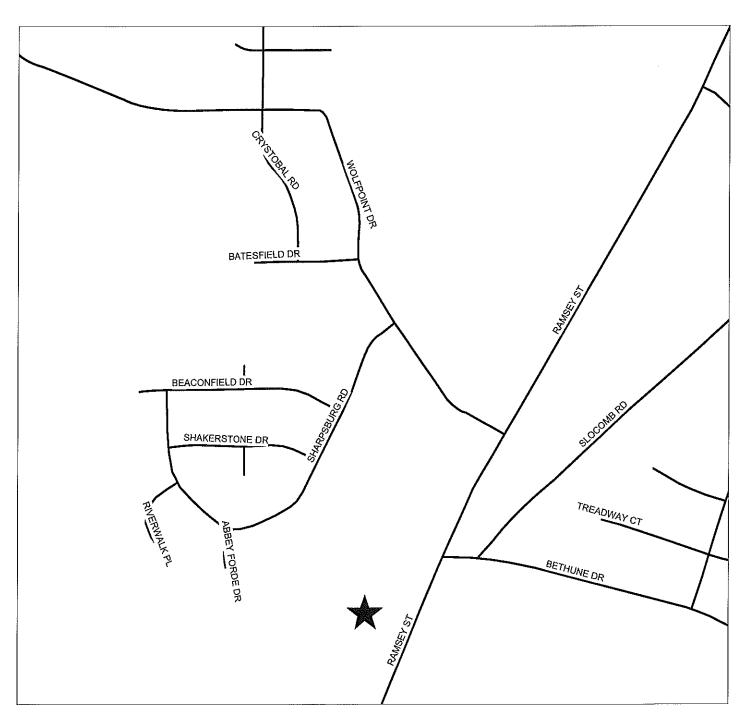

TYPE OF REVIEW: C(P) Site Plan Review

LOCATION: 6757 Ramsey Street

ZONING: C(P) Planned Commercial District

NUMBER OF UNITS: 1 TOTAL ACREAGE: 3.0 +/-

JURISDICTION: Cumberland County

STAFF APPROVAL DATE: March 26, 2018 OWNER/DEVELOPER: Roger Braswell

## Z & M MOTORS PROPERTY SITE PLAN REVIEW CASE NO. 88-412

PIN(S): 0541-18-5563red by GJB - CCJPB FEBRUARY 4, 2013