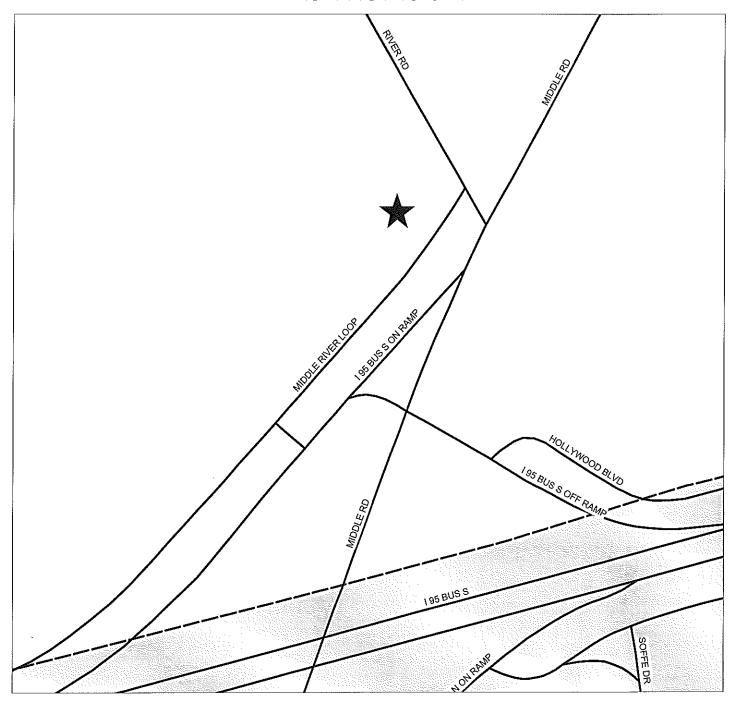

1. CASE NO: 18-014

NAME OF DEVELOPMENT: Fulcher Real Estate Property

TYPE OF REVIEW: Zero Lot Line/Site Plan Review LOCATION: West side of SR 1737 (Middle Road)

ZONING: C1(P) Planned Commercial & M(P) Heavy Industrial Districts

NUMBER OF LOTS: 3

TOTAL ACREAGE: 10.63 +/-

JURISDICTION: Cumberland County

STAFF APPROVAL DATE: March 13, 2018 OWNER/DEVELOPER: Fulcher Real Estate

2. CASE NO: 18-018

NAME OF DEVELOPMENT: Katherine Marsh Tract Property

## **FULCHER REAL ESTATE PROPERTY** C1(P) & M(P) SITE PLAN/ ZERO LOT LINE REVIEW **CASE NO. 18-014**

PIN(S): -0447-67-1961- & 0447-68-3354- & 0447-68-6172-Created by GJB - EMB March 13, 2018