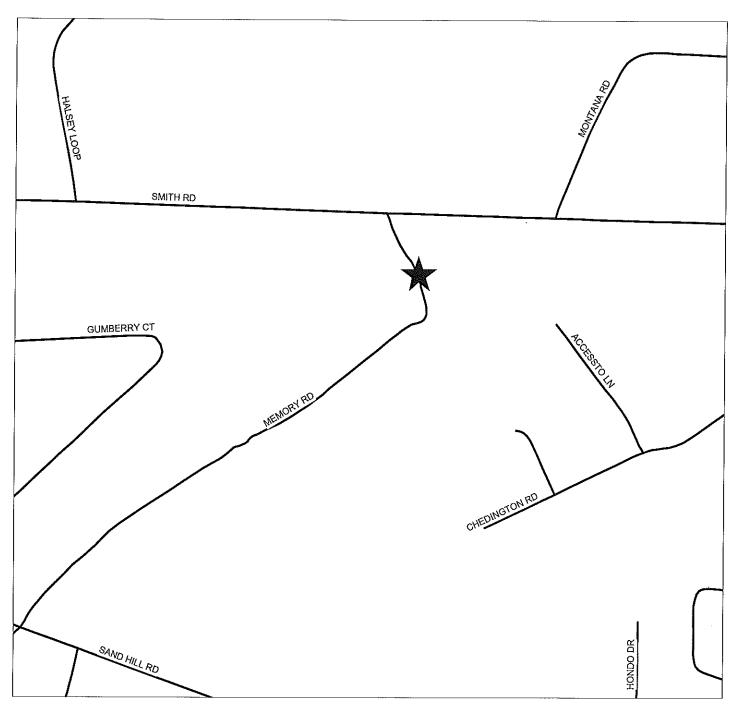

3 CASE NO: 18-009

NAME OF DEVELOPMENT: Geraldine Pone Wade Property

TYPE OF REVIEW: Subdivision Review

LOCATION: 2150 Smith Road ZONING: A1 Agricultural District

NUMBER OF LOTS: 2 TOTAL ACREAGE: 8.00 +/-

JURISDICTION: Cumberland County

STAFF APPROVAL DATE: March 13, 2018 OWNER/DEVELOPER: Geraldine Pone Wade

4. CASE NO: 18-016

NAME OF DEVELOPMENT: Brandon & Pamela Wood Property

TYPE OF REVIEW: Group Development Review

LOCATION: 1132 Elliott Farm Road ZONING: RR Rural Residential District

# GERALDINE PONE WADE PROPERTY SUBDIVISION REVIEW CASE NO. 18-009

PIN(S): -0443-11-7971-Created by GJB - EMB January 29, 2018