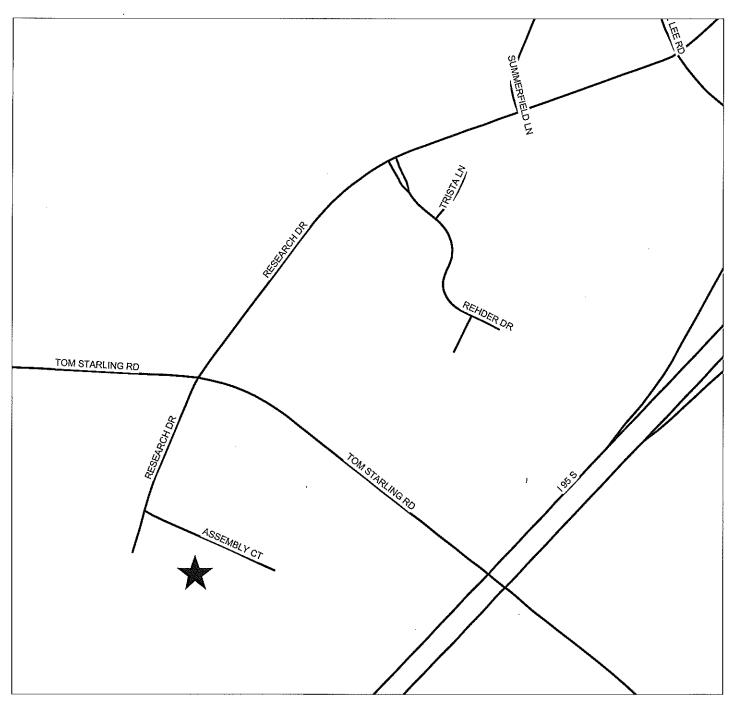

6. CASE NO: 97-330

NAME OF DEVELOPMENT: Slay Transportation Property

TYPE OF REVIEW: M(P) Site Plan Review

LOCATION: 560 Assembly Court

ZONING: M(P) Heavy Industrial District

NUMBER OF LOTS: 1

TOTAL ACREAGE: 5.62 +/-

JURISDICTION: Cumberland County

STAFF APPROVAL DATE: March 22, 2018 OWNER/DEVELOPER: Slay Industries

7. CASE NO: 18-019

NAME OF DEVELOPMENT: Cruciform Church of Christ

TYPE OF REVIEW: R6A Site Plan Review

#### SLAY INDUSTRIES PROPERTY M(P) SITE PLAN REVIEW CASE NO. 97-330

PIN(S): 0423-99-6104red by GJB - CCJPB APRIL 10, 2018