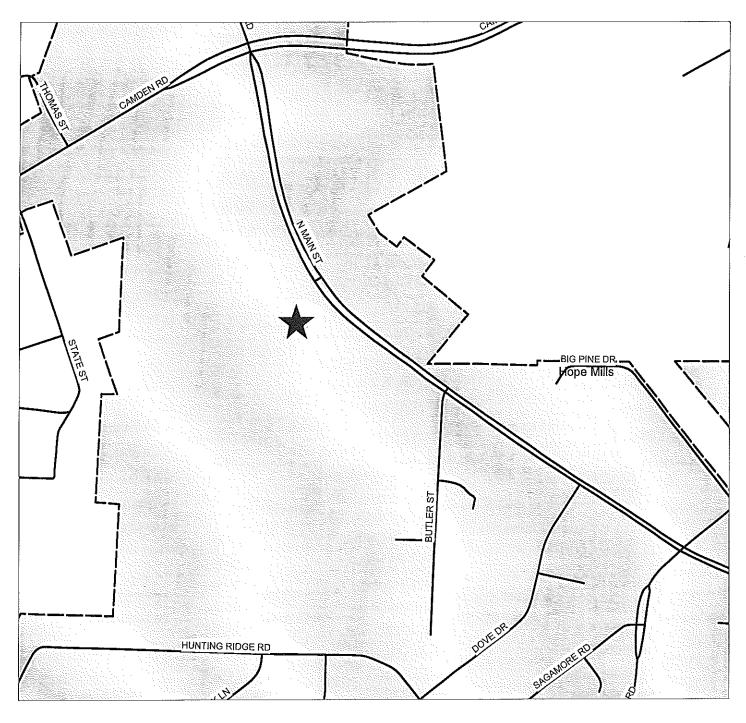

NAME OF DEVELOPMENT: Cape Fear Discount Drugs

TYPE OF REVIEW: C(P) Site Plan Review

LOCATION: 3020 North Main Street

ZONING: C(P) Planned Commercial District

NUMBER OF UNITS: 1 TOTAL ACREAGE: .45 +/-JURISDICTION: Hope Mills

STAFF APPROVAL DATE: December 29, 2017

HOPE MILLS COMMISSIONER'S APPROVAL DATE: January 22, 2018

STAFF REVISED APPROVAL DATE: March 22, 2018

OWNER/DEVELOPER: Village Company

9. CASE NO: 88-412

NAME OF DEVELOPMENT: Pat's Performance & Repair, Inc.

## CAPE FEAR DISCOUNT DRUGS C(P) SITE PLAN REVIEW CASE NO. 17-136

PIN(S): 0414-08-67705-Created by EMB JANUARY 2, 2018