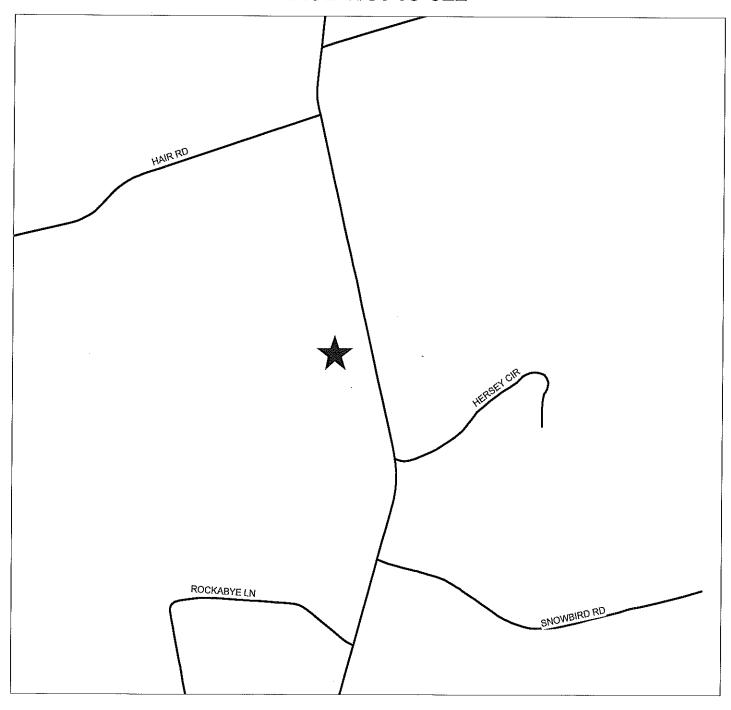

10. CASE NO: 18-022

NAME OF DEVELOPMENT: Haywood Farm Property

TYPE OF REVIEW: Subdivision Review

LOCATION: East side of SR 2023 (Tabor Church Road), south of SR 2230

(Matt Hair Road)

**ZONING:** A1 Agricultural District

NUMBER OF LOTS: 6

TOTAL ACREAGE: 63.21 +/-

JURISDICTION: Cumberland County

STAFF APPROVAL DATE: March 27, 2018

OWNER/DEVELOPER: M.A.P.S.

#### HAYWOOD FARM PROPERTY SUBDIVISION REVIEW CASE NO. 18-022

PIN(S): -0461-35-1378-Created by GJB - EMB March 19, 2018