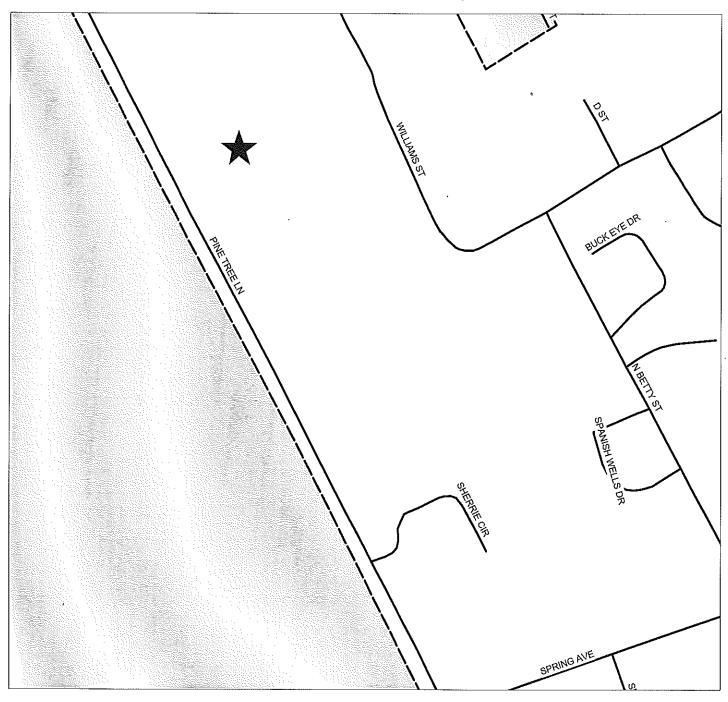

LOCATION: 314 Pine Tree Lane ZONING: R6A Residential District

NUMBER OF UNITS: 1 TOTAL ACREAGE: 2.00 +/-

JURISDICTION: Cumberland County

STAFF APPROVAL DATE: March 22, 2018

OWNER/DEVELOPER: Joey Watson

8. CASE NO: 17-136

# CRUCIFORM CHURCH OF CHRIST PROPERTY R6A SITE PLAN REVIEW CASE NO. 18-019

PIN(S): -0511-08-8310-Created by GJB - EMB March 9, 2018